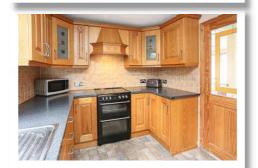

**5 LOVEROCK DRIVE** | Bangor OFFERS AROUND £165,000



Scan for Property Details and to Arrange a Viewing







- Beautifully Maintained Semi Detached Family Home
- **Bright and Spacious Accommodation**
- Fully Fitted Kitchen with Range of Integrated Appliances
- Through Lounge/Dining Room with Wooden Flooring and Patio Doors to Rear Garden
- Three Well Proportioned First Floor Bedrooms
- White Bathroom Suite
- uPVC Double Glazing
- Gas Fired Central Heating
- Front and South Facing Low Maintenance Rear Gardens Ideal for Outdoor Entertaining or Children at Play
- Driveway with Ample Parking
- Quiet Convenient Residential Location
- Close to Bangor City Centre, Public Transport Links, Local Schools, Shopping Centres and Aurora Aquatic Leisure Complex





# Accommodation

### **Ground Floor**

### First Floor

#### Landing

### Lounge

20'10" x 12'2"

**Reception Hall** 

Open Plan Kitchen / Dining 19'5" x 8'7"

**Living Room** 11'10" x 8'8"

Bathroom 7'0" x 5'11"

> **Bedroom One** 13'10" x 8'9"

> **Bedroom Two** 12'7" x 7'0"

**Bedroom Three** 10'8" x 6'3"

### **Outside**

**Ample Driveway Parking** 

**Front and Rear Gardens** 

**Garden Shed** 

For more information and photographs regarding the accommodation in this property, please visit:

johnminnis.co.uk



"This exceptionally well-maintained semi-detached family home enjoys a prime position within Loverock Drive on the right-hand side, enjoying a south facing low maintenance rear garden ideal for outdoor entertaining or children at play, there is a tarmac driveway with ample