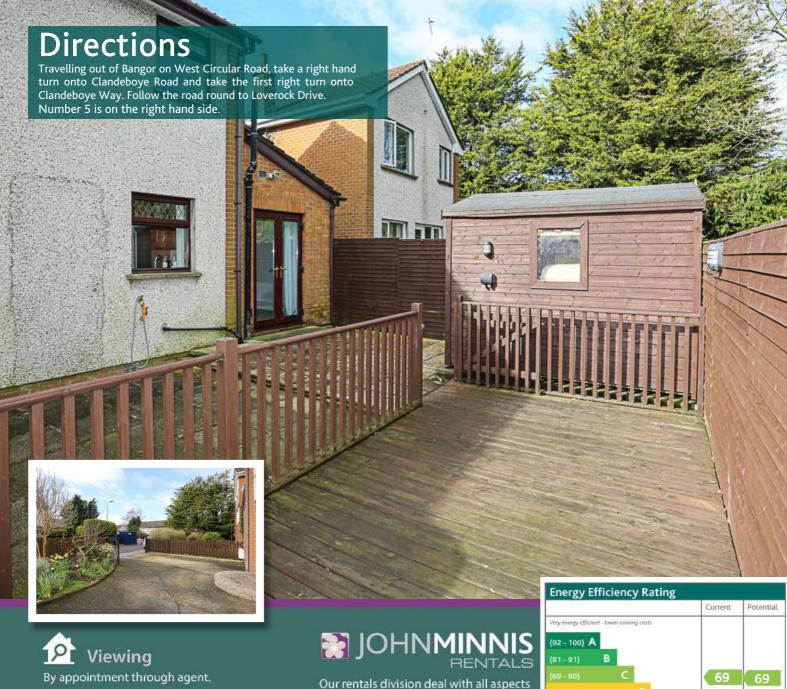

### **Outside**

**Ample Driveway Parking** 

**Front and Rear Gardens** 

**Garden Shed** 

For more information and photographs regarding the accommodation in this property, please visit:

johnminnis.co.uk

"This exceptionally well-maintained semi-detached family home enjoys a prime position within Loverock Drive on the right-hand side, enjoying a south facing low maintenance rear garden ideal for outdoor entertaining or children at play, there is a tarmac driveway with ample parking to the front of the property."