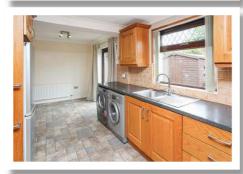

### Lounge

20'10" x 12'2"

**Reception Hall** 

Open Plan Kitchen / Dining 19'5" x 8'7"

**Living Room** 11'10" x 8'8"

Bathroom 7'0" x 5'11"

> **Bedroom One** 13'10" x 8'9"

> **Bedroom Two** 12'7" x 7'0"