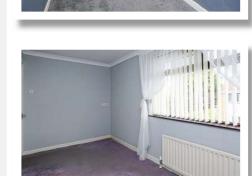

### Lounge

20'10" x 12'2"

**Reception Hall** 

Open Plan Kitchen / Dining 19'5" x 8'7"

**Living Room** 11'10" x 8'8"

Bathroom 7'0" x 5'11"

> **Bedroom One** 13'10" x 8'9"

> **Bedroom Two** 12'7" x 7'0"

**Bedroom Three** 10'8" x 6'3"