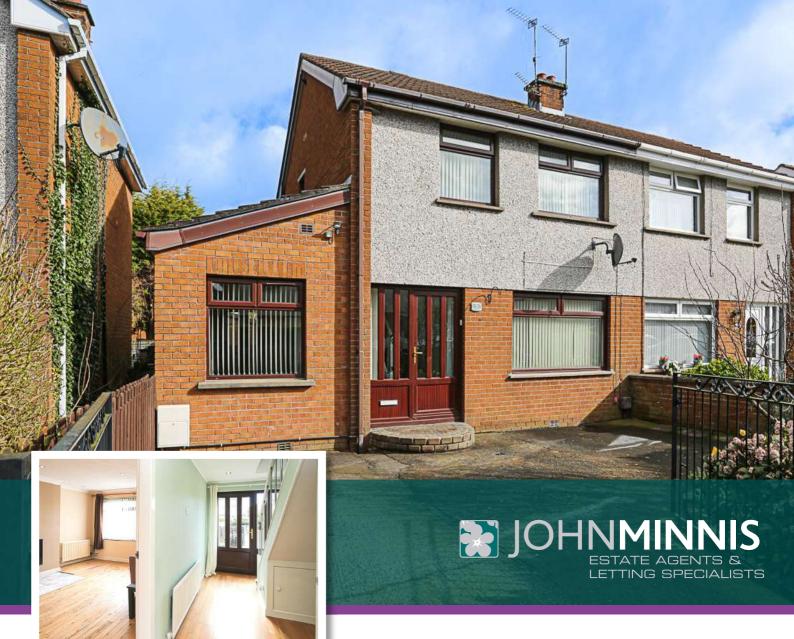

**5 LOVEROCK DRIVE** | Bangor OFFERS AROUND £165,000

Scan for Property Details and to Arrange a Viewing

- Beautifully Maintained Semi Detached Family Home
- **Bright and Spacious Accommodation**
- Fully Fitted Kitchen with Range of Integrated Appliances
- Through Lounge/Dining Room with Wooden Flooring and Patio Doors to Rear Garden
- Three Well Proportioned First Floor Bedrooms
- White Bathroom Suite
- uPVC Double Glazing
- Gas Fired Central Heating
- Front and South Facing Low Maintenance Rear Gardens Ideal for Outdoor Entertaining or Children at Play
- Driveway with Ample Parking
- Quiet Convenient Residential Location
- Close to Bangor City Centre, Public Transport Links, Local Schools, Shopping Centres and Aurora Aquatic Leisure Complex

### **Outside**

**Ample Driveway Parking** 

**Front and Rear Gardens** 

**Garden Shed** 

For more information and photographs regarding the accommodation in this property, please visit:

johnminnis.co.uk

"This exceptionally well-maintained semi-detached family home enjoys a prime position within Loverock Drive on the right-hand side, enjoying a south facing low maintenance rear garden ideal for outdoor entertaining or children at play, there is a tarmac driveway with ample parking to the front of the property."