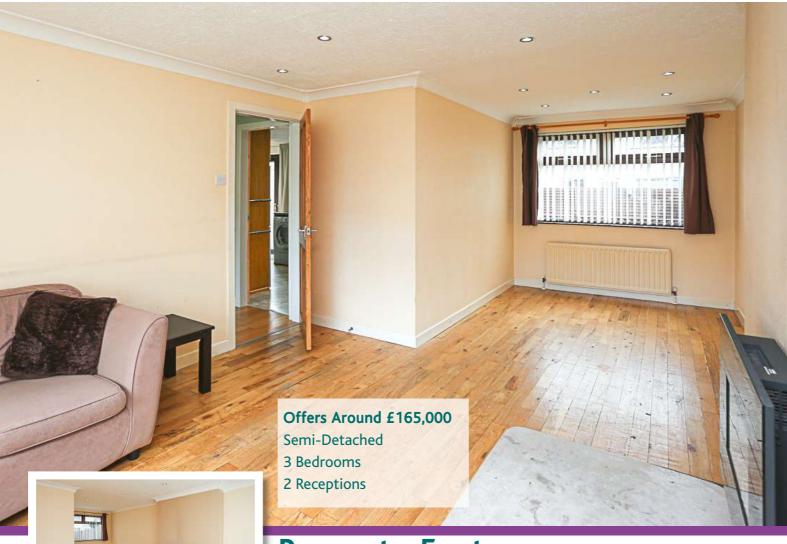

**5 LOVEROCK DRIVE** | Bangor OFFERS AROUND £165,000

Scan for Property Details and to Arrange a Viewing

- Beautifully Maintained Semi Detached Family Home
- **Bright and Spacious Accommodation**
- Fully Fitted Kitchen with Range of Integrated Appliances
- Through Lounge/Dining Room with Wooden Flooring and Patio Doors to Rear Garden
- Three Well Proportioned First Floor Bedrooms
- White Bathroom Suite
- uPVC Double Glazing
- Gas Fired Central Heating
- Front and South Facing Low Maintenance Rear Gardens Ideal for Outdoor Entertaining or Children at Play
- Driveway with Ample Parking
- Quiet Convenient Residential Location
- Close to Bangor City Centre, Public Transport Links, Local Schools, Shopping Centres and Aurora Aquatic Leisure Complex

### Lounge

20'10" x 12'2"

**Reception Hall** 

Open Plan Kitchen / Dining 19'5" x 8'7"

**Living Room** 11'10" x 8'8"

Bathroom 7'0" x 5'11"

> **Bedroom One** 13'10" x 8'9"

> **Bedroom Two** 12'7" x 7'0"