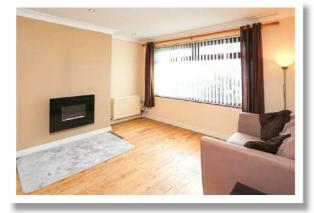

### Lounge

20'10" x 12'2"

**Reception Hall** 

Open Plan Kitchen / Dining 19'5" x 8'7"

**Living Room** 11'10" x 8'8"

Bathroom 7'0" x 5'11"

> **Bedroom One** 13'10" x 8'9"

> **Bedroom Two** 12'7" x 7'0"