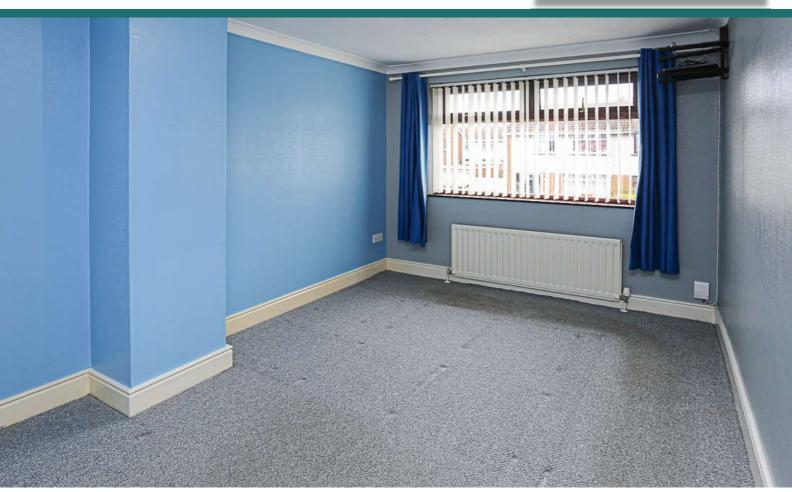

### Lounge

20'10" x 12'2"

**Reception Hall** 

Open Plan Kitchen / Dining 19'5" x 8'7"

**Living Room** 11'10" x 8'8"

Bathroom 7'0" x 5'11"

> **Bedroom One** 13'10" x 8'9"

> **Bedroom Two** 12'7" x 7'0"

**Bedroom Three** 10'8" x 6'3"