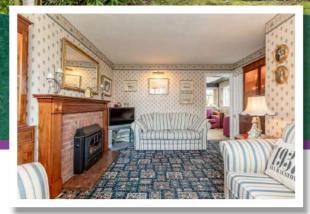

### **Ground Floor**

**Reception Hall** 

Landing

**First Floor** 

Living Room 13'10" x 9'9"

**Kitchen with Casual Dining Area** 16'1" x 9'4"

Conservatory 26'7" x 11'8"

**Bedroom One** 13'5" x 8'8" **Bedroom Two** 

The accommodation is bright, spacious and flexible comprising living room with carved wooden fireplace surround and glass fronted fire, kitchen with casual dining area and a large conservatory with utility area, on the ground floor. Upstairs there are three bedrooms including bedroom one with built-in wardrobe. There is also a shower room with three piece suite.