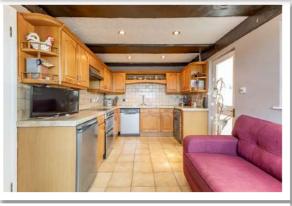

### **Ground Floor**

**Reception Hall** 

Landing

**First Floor** 

Living Room 13'10" x 9'9"

**Kitchen with Casual Dining Area** 16'1" x 9'4"

Conservatory 26'7" x 11'8"

**Bedroom One** 13'5" x 8'8" **Bedroom Two** 

The accommodation is bright, spacious and flexible comprising living room with carved wooden fireplace surround and glass fronted fire, kitchen with casual dining area and a large conservatory with utility area, on the ground floor. Upstairs there are three bedrooms including bedroom one with built-in wardrobe. There is also a shower room with three piece suite.