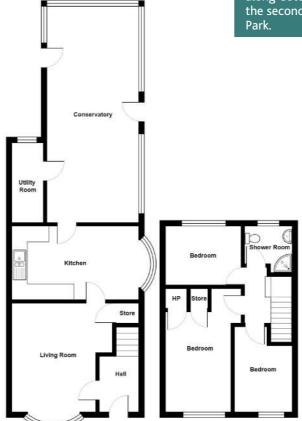

## Accommodation

### **Ground Floor**

**Reception Hall** 

Landing

**First Floor** 

Living Room 13'10" x 9'9"

**Kitchen with Casual Dining Area** 16'1" x 9'4"

Conservatory 26'7" x 11'8"

**Bedroom One** 13'5" x 8'8" **Bedroom Two** 

9'10" x 7'7"

**Bedroom Three** 8'7" x 7'6"

**Shower Room** 

**Superb Corner Site** 

Outside

Well Presented Fully **Enclosed Front Garden** in Lawns

**Rear Courtyard with** Westerly Aspect

> For more information and photographs regarding the accommodation in this property, please visit: