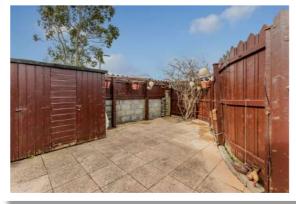

9'10" x 7'7"

**Bedroom Three** 8'7" x 7'6"

**Shower Room** 

**Superb Corner Site** 

Outside

Well Presented Fully **Enclosed Front Garden** in Lawns

**Rear Courtyard with** Westerly Aspect

> For more information and photographs regarding the accommodation in this property, please visit:

Outside there is a well presented fully enclosed front garden in lawns with attractive flowerbeds, plants, shrubs and trees, enclosed paved courtyard to the side and additional rear paved courtyard area with excellent degree of privacy and westerly aspect. Other benefits include oil fired central heating and uPVC double glazed windows.