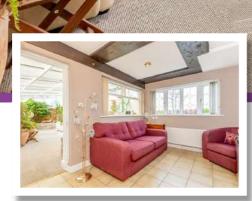

The accommodation is bright, spacious and flexible comprising living room with carved wooden fireplace surround and glass fronted fire, kitchen with casual dining area and a large conservatory with utility area, on the ground floor. Upstairs there are three bedrooms including bedroom one with built-in wardrobe. There is also a shower room with three piece suite.