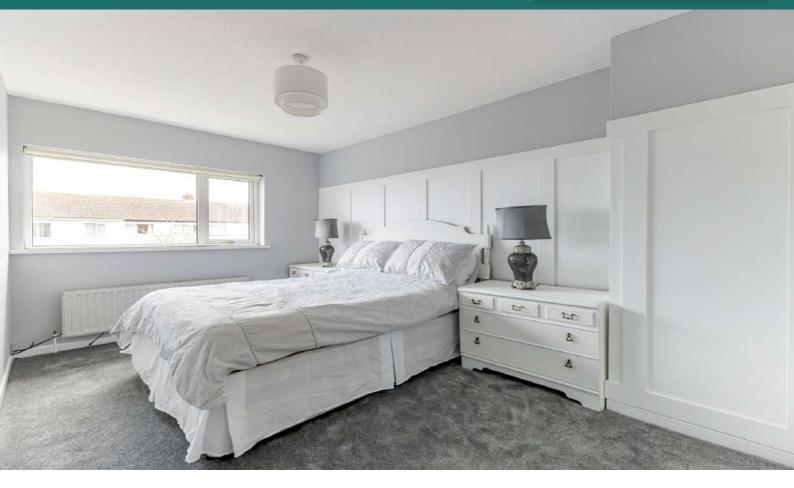

### **Ground Floor**

**Reception Hall** 

Landing

**First Floor** 

Living Room 13'10" x 9'9"

**Kitchen with Casual Dining Area** 16'1" x 9'4"

Conservatory 26'7" x 11'8"

**Bedroom One** 13'5" x 8'8" **Bedroom Two** 

The accommodation is bright, spacious and flexible comprising living room with carved wooden fireplace surround and glass fronted fire, kitchen with casual dining area and a large conservatory with utility area, on the ground floor. Upstairs there are three bedrooms including bedroom one with built-in wardrobe. There is also a shower room with three piece suite.