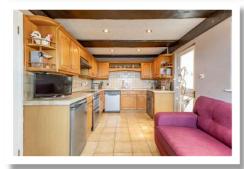

### **Ground Floor**

**Reception Hall** 

Landing

**First Floor** 

Living Room 13'10" x 9'9"

**Kitchen with Casual Dining Area** 16'1" x 9'4"

Conservatory 26'7" x 11'8"

**Bedroom One** 13'5" x 8'8" **Bedroom Two** 

The accommodation is bright, spacious and flexible comprising living room with carved wooden fireplace surround and glass fronted fire, kitchen with casual dining area and a large conservatory with utility area, on the ground floor. Upstairs there are three bedrooms including bedroom one with built-in wardrobe. There is also a shower room with three piece suite.