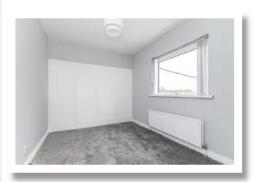

### **Ground Floor**

**Reception Hall** 

Landing

**First Floor** 

Living Room 13'10" x 9'9"

**Kitchen with Casual Dining Area** 16'1" x 9'4"

Conservatory 26'7" x 11'8"

**Bedroom One** 13'5" x 8'8" **Bedroom Two** 

The accommodation is bright, spacious and flexible comprising living room with carved wooden fireplace surround and glass fronted fire, kitchen with casual dining area and a large conservatory with utility area, on the ground floor. Upstairs there are three bedrooms including bedroom one with built-in wardrobe. There is also a shower room with three piece suite.