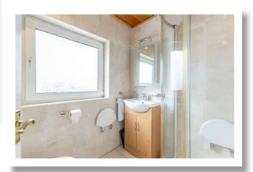

9'10" x 7'7"

**Bedroom Three** 8'7" x 7'6"

**Shower Room** 

**Superb Corner Site** 

Outside

Well Presented Fully **Enclosed Front Garden** in Lawns

**Rear Courtyard with** Westerly Aspect

> For more information and photographs regarding the accommodation in this property, please visit:

The accommodation is bright, spacious and flexible comprising living room with carved wooden fireplace surround and glass fronted fire, kitchen with casual dining area and a large conservatory with utility area, on the ground floor. Upstairs there are three bedrooms including bedroom one with built-in wardrobe. There is also a shower room with three piece suite.