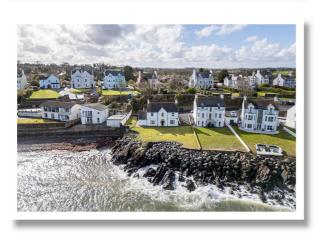

# The Property

Here is a rare and unique opportunity to purchase an outstanding detached property with a coastal site and arguably the best views of Donaghadee overlooking the iconic lighthouse and harbour and beyond to Irish Sea and Scotland. Clifton Cove is a development of only four houses and Number 4 is tucked away at the end. Not only do residents of this particular location benefit from the stunning setting but also the convenience into the town centre and all its amenities such as shops, cafes and restaurants.

Outside on the coastal site you have a garden in lawns with paved terrace areas which are ideal spaces to relax and take in the stunning views. There is also a tarmac driveway and forecourt with parking on the other side of the property. Additional benefits include Phoenix Gas heating, double glazed windows, downstairs WC, pressurised water system and integral garage with electric door.