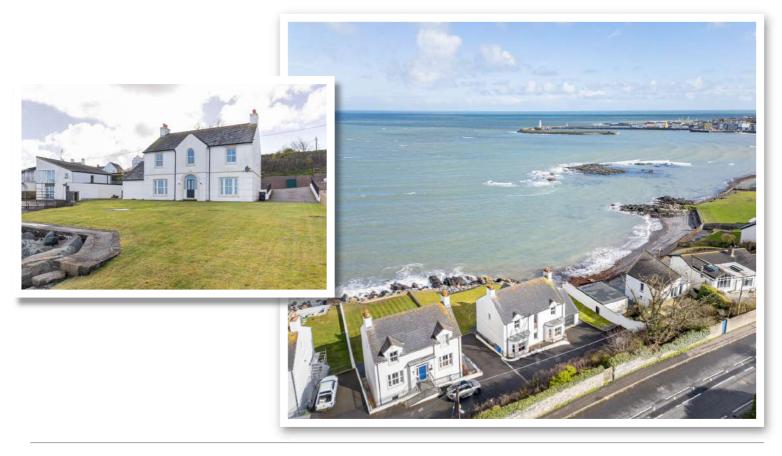

# The Property

Here is a rare and unique opportunity to purchase an outstanding detached property with a coastal site and arguably the best views of Donaghadee overlooking the iconic lighthouse and harbour and beyond to Irish Sea and Scotland. Clifton Cove is a development of only four houses and Number 4 is tucked away at the end. Not only do residents of this particular location benefit from the stunning setting but also the convenience into the town centre and all its amenities such as shops, cafes and restaurants.

Outside on the coastal site you have a garden in lawns with paved terrace areas which are ideal spaces to relax and take in the stunning views. There is also a tarmac driveway and forecourt with parking on the other side of the property. Additional benefits include Phoenix Gas heating, double glazed windows, downstairs WC, pressurised water system and integral garage with electric door.

Properties of this calibre rarely make it to the open market. Demand is anticipated to be high and to a wide range of prospective purchasers. Donaghadee offers a variety of activities for the sporting enthusiast such as sailing, golf, cricket, rugby, hockey, football and bowls. A viewing is thoroughly recommended at your earliest opportunity so as to appreciate it in its entirety.