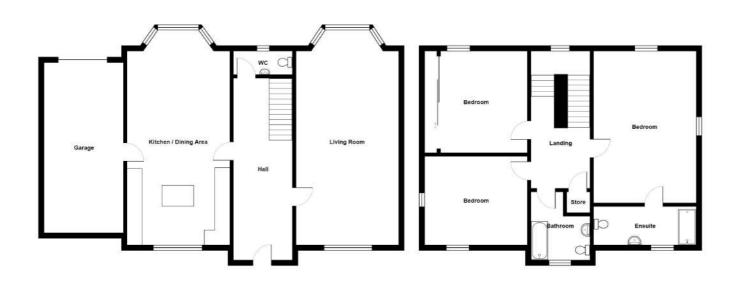

### Accommodation

#### **Ground Floor**

**Spacious Reception** Hall

**Downstairs WC** 

**Living Room** 26' 1" x 13' 9"

Fitted Kitchen Open Plan To Casual Dining/Family Area 25' 10" x 13' 9"

#### First Floor

Landing

**Bedroom One** 20' 10" x 14' 2"

**En-Suite Shower Room** 

**Bedroom Two** 14' 1" x 11' 10"

**Bedroom Three** 13' 9" x 14' 2"

**Bathroom** 

#### Outside

Integral Garage 23' 0" x 10' 5"

Garden in Laws with Paved Patio Area to with Views to the Irish Sea, Lighthouse, Harbour and Scotland

> For more information and photographs regarding the accommodation in this property, please visit: