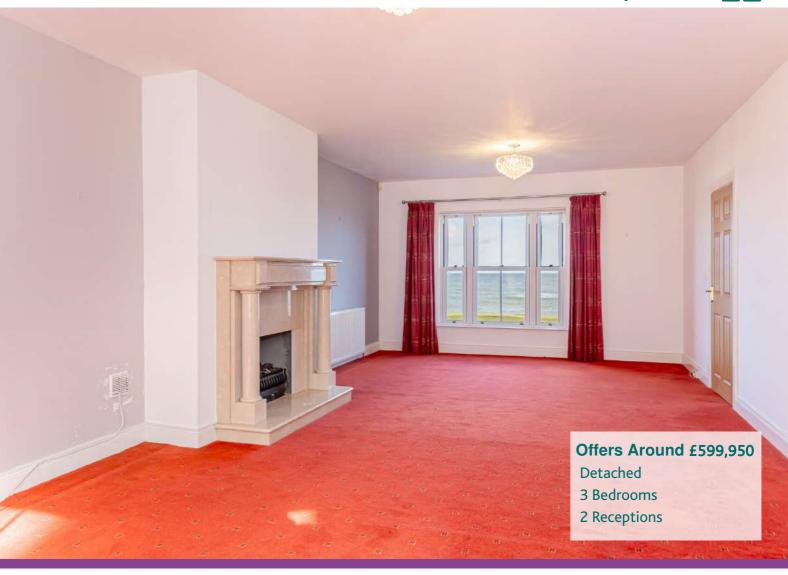

The property itself is deceptively spacious with the ground floor comprising large living room, with attractive granite fireplace and gas coal effect fire, and a fitted kitchen which is open plan to casual dining/family area. Upstairs this fine home is further enhanced by having three well proportioned bedrooms including main bedroom with en suite shower room. There is also a bathroom with three piece white suite.

#### **Ground Floor**

**Spacious Reception** Hall

**Downstairs WC** 

**Living Room** 26' 1" x 13' 9"

Fitted Kitchen Open Plan To Casual Dining/Family Area 25' 10" x 13' 9"