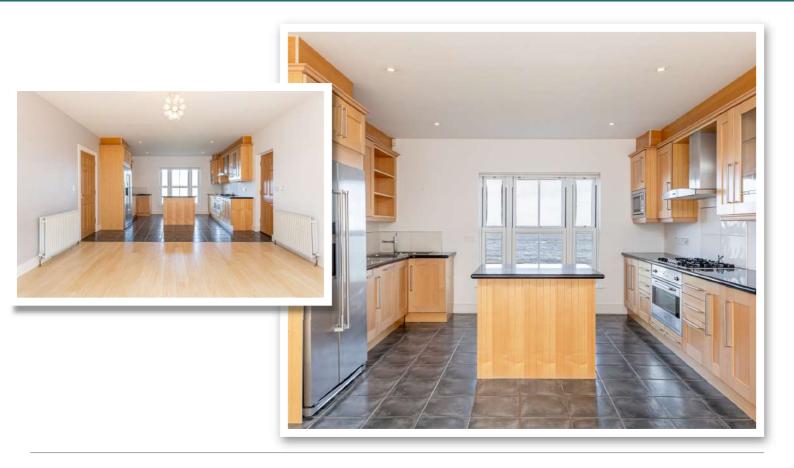

The property itself is deceptively spacious with the ground floor comprising large living room, with attractive granite fireplace and gas coal effect fire, and a fitted kitchen which is open plan to casual dining/family area. Upstairs this fine home is further enhanced by having three well proportioned bedrooms including main bedroom with en suite shower room. There is also a bathroom with three piece white suite.

#### **Ground Floor**

**Spacious Reception** Hall

**Downstairs WC** 

**Living Room** 26' 1" x 13' 9"

Fitted Kitchen Open Plan To Casual Dining/Family Area 25' 10" x 13' 9"