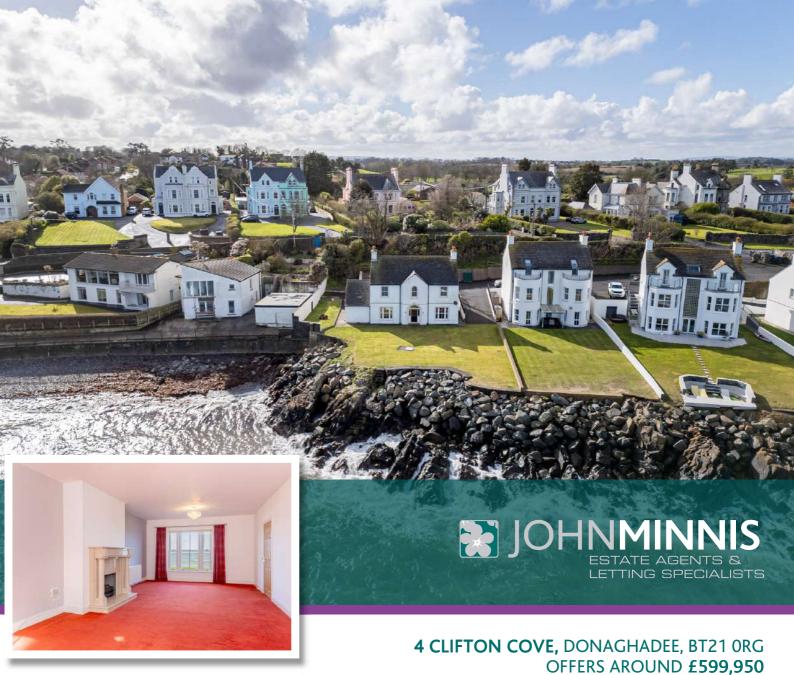

# The Property

Here is a rare and unique opportunity to purchase an outstanding detached property with a coastal site and arguably the best views of Donaghadee overlooking the iconic lighthouse and harbour and beyond to Irish Sea and Scotland. Clifton Cove is a development of only four houses and Number 4 is tucked away at the end. Not only do residents of this particular location benefit from the stunning setting but also the convenience into the town centre and all its amenities such as shops, cafes and restaurants.

Outside on the coastal site you have a garden in lawns with paved terrace areas which are ideal spaces to relax and take in the stunning views. There is also a tarmac driveway and forecourt with parking on the other side of the property. Additional benefits include Phoenix Gas heating, double glazed windows, downstairs WC, pressurised water system and integral garage with electric door.

Properties of this calibre rarely make it to the open market. Demand is anticipated to be high and to a wide range of prospective purchasers. Donaghadee offers a variety of activities for the sporting enthusiast such as sailing, golf, cricket, rugby, hockey, football and bowls. A viewing is thoroughly recommended at your earliest opportunity so as to appreciate it in its entirety.