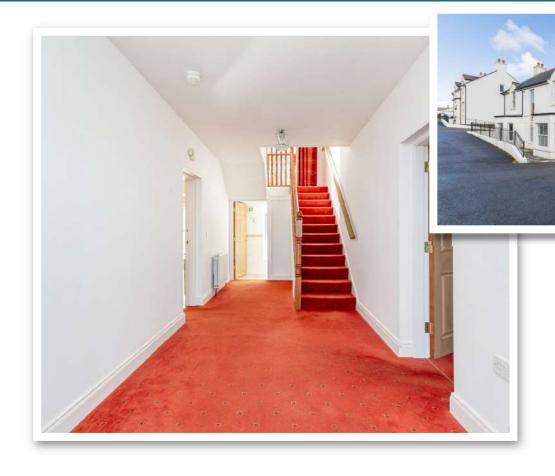

#### **Ground Floor**

**Spacious Reception** Hall

**Downstairs WC** 

**Living Room** 26' 1" x 13' 9"

Fitted Kitchen Open Plan To Casual Dining/Family Area 25' 10" x 13' 9"