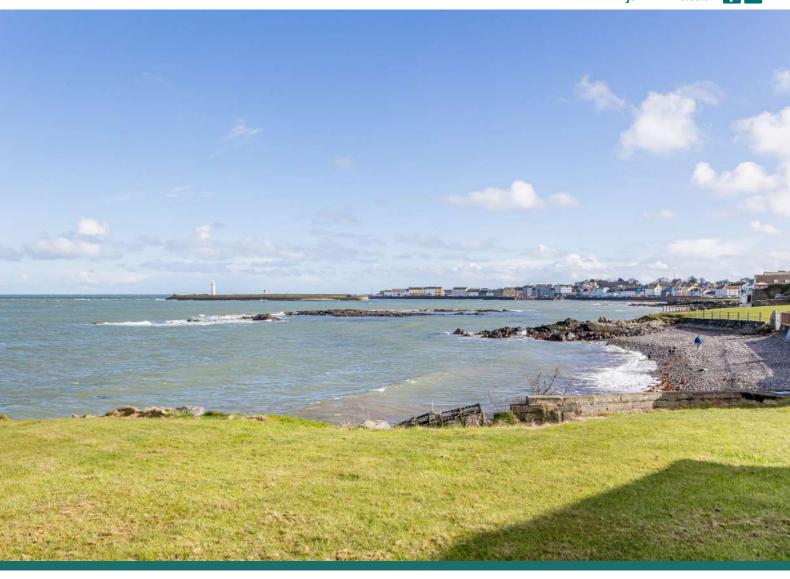

# The Property

Here is a rare and unique opportunity to purchase an outstanding detached property with a coastal site and arguably the best views of Donaghadee overlooking the iconic lighthouse and harbour and beyond to Irish Sea and Scotland. Clifton Cove is a development of only four houses and Number 4 is tucked away at the end. Not only do residents of this particular location benefit from the stunning setting but also the convenience into the town centre and all its amenities such as shops, cafes and restaurants.

Outside on the coastal site you have a garden in lawns with paved terrace areas which are ideal spaces to relax and take in the stunning views. There is also a tarmac driveway and forecourt with parking on the other side of the property. Additional benefits include Phoenix Gas heating, double glazed windows, downstairs WC, pressurised water system and integral garage with electric door.

#### Outside

Integral Garage 23' 0" x 10' 5"

Garden in Laws with Paved Patio Area to with Views to the Irish Sea, Lighthouse, Harbour and Scotland

> For more information and photographs regarding the accommodation in this property, please visit: