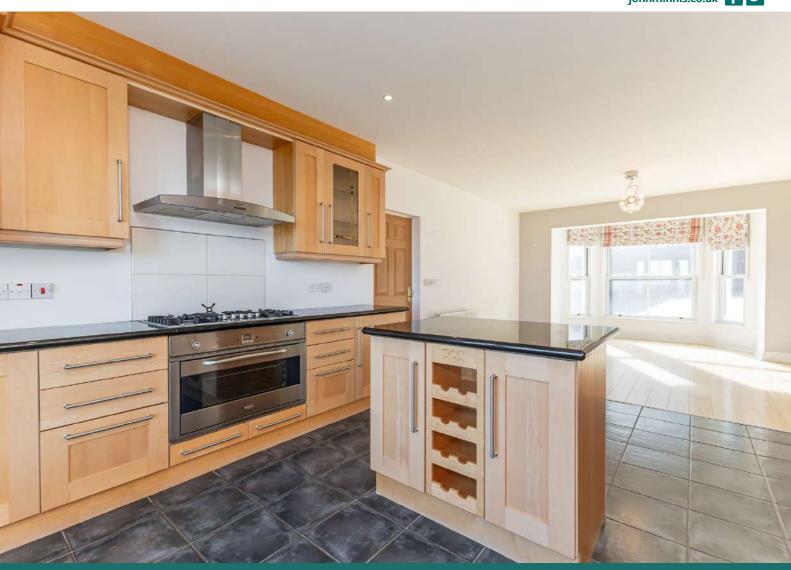

The property itself is deceptively spacious with the ground floor comprising large living room, with attractive granite fireplace and gas coal effect fire, and a fitted kitchen which is open plan to casual dining/family area. Upstairs this fine home is further enhanced by having three well proportioned bedrooms including main bedroom with en suite shower room. There is also a bathroom with three piece white suite.

#### **Ground Floor**

**Spacious Reception** Hall

**Downstairs WC** 

**Living Room** 26' 1" x 13' 9"

Fitted Kitchen Open Plan To Casual Dining/Family Area 25' 10" x 13' 9"