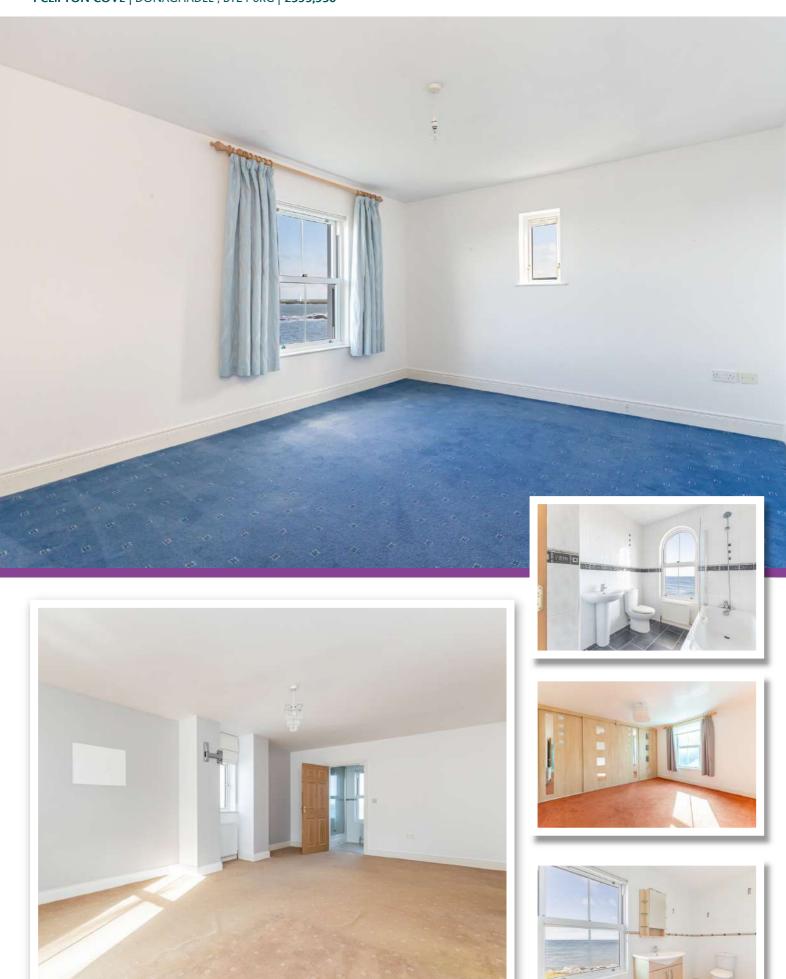

The property itself is deceptively spacious with the ground floor comprising large living room, with attractive granite fireplace and gas coal effect fire, and a fitted kitchen which is open plan to casual dining/family area. Upstairs this fine home is further enhanced by having three well proportioned bedrooms including main bedroom with en suite shower room. There is also a bathroom with three piece white suite.

#### First Floor

Landing

**Bedroom One** 20' 10" x 14' 2"

**En-Suite Shower Room** 

**Bedroom Two** 14' 1" x 11' 10"

**Bedroom Three** 13' 9" x 14' 2"

**Bathroom** 