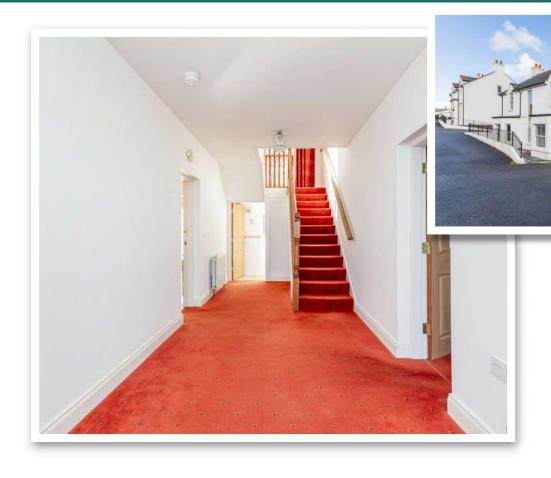

### **Ground Floor**

Spacious Reception Hall

**Downstairs WC** 

**Living Room** 26' 1" x 13' 9"

Fitted Kitchen Open Plan To Casual Dining/Family Area 25' 10" x 13' 9"