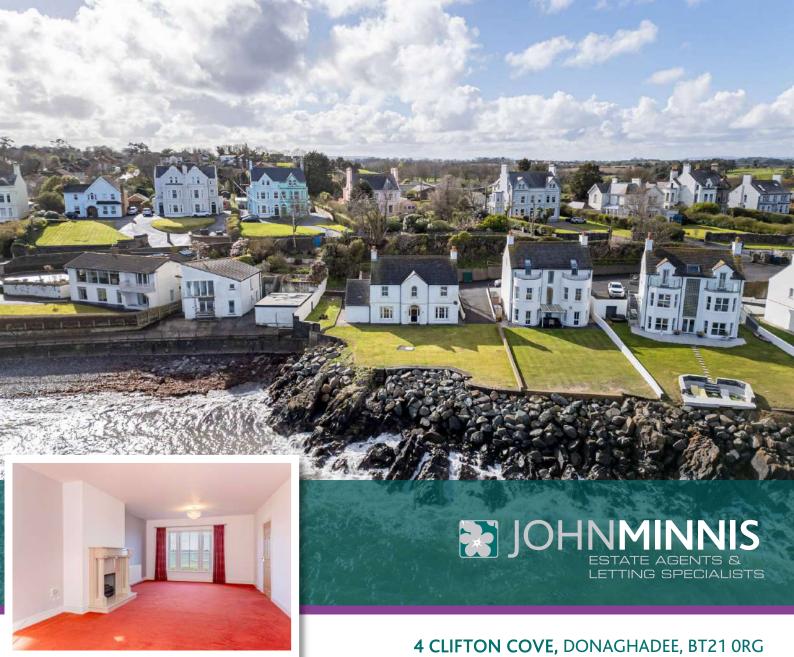

OFFERS AROUND £624,950

Scan for Property Details and to Arrange a Viewing

johnminnis.co.uk

# The Property

Here is a rare and unique opportunity to purchase an outstanding detached property with a coastal site and arguably the best views of Donaghadee overlooking the iconic lighthouse and harbour and beyond to Irish Sea and Scotland. Clifton Cove is a development of only four houses and Number 4 is tucked away at the end. Not only do residents of this particular location benefit from the stunning setting but also the convenience into the town centre and all its amenities such as shops, cafes and restaurants.