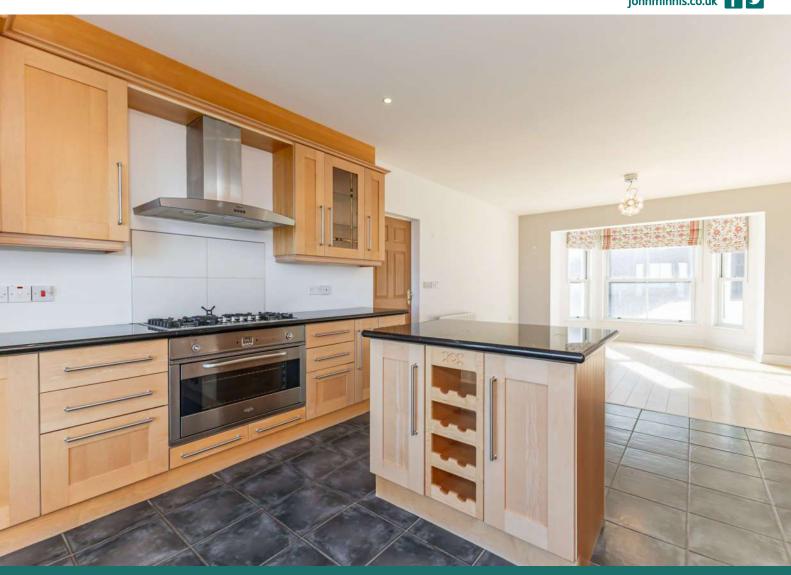

The property itself is deceptively spacious with the ground floor comprising large living room, with attractive granite fireplace and gas coal effect fire, and a fitted kitchen which is open plan to casual dining/family area. Upstairs this fine home is further enhanced by having three well proportioned bedrooms including main bedroom with en suite shower room. There is also a bathroom with three piece white suite.

### **Ground Floor**

Spacious Reception Hall

**Downstairs WC** 

**Living Room** 26' 1" x 13' 9"

Fitted Kitchen Open Plan To Casual Dining/Family Area 25' 10" x 13' 9"