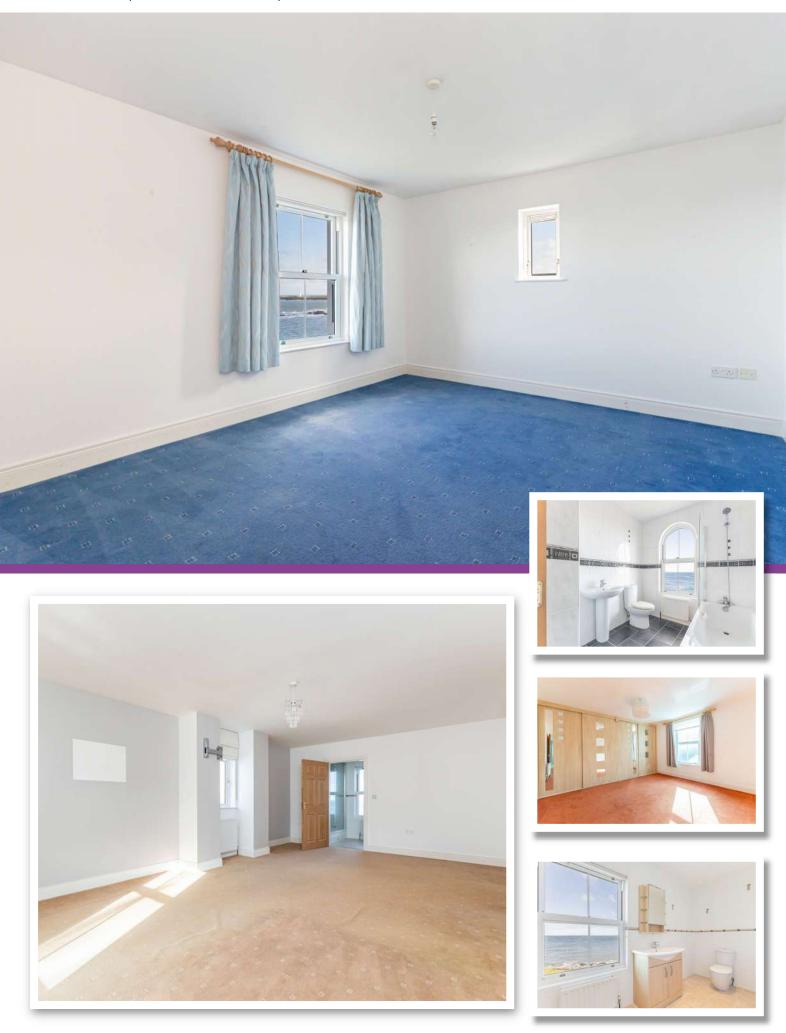

#### First Floor

Landing

**Bedroom One** 20' 10" x 14' 2"

**En-Suite Shower Room** 

**Bedroom Two** 14' 1" x 11' 10"

**Bedroom Three** 13' 9" x 14' 2"

**Bathroom** 