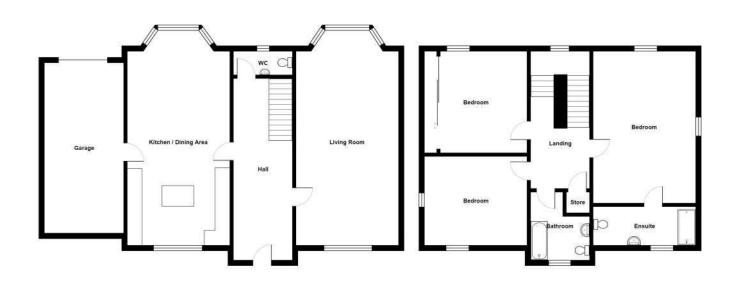

## Accommodation

### **Ground Floor**

Spacious Reception Hall

**Downstairs WC** 

**Living Room** 26' 1" x 13' 9"

Fitted Kitchen Open Plan To Casual Dining/Family Area 25' 10" x 13' 9"

#### First Floor

Landing

**Bedroom One** 20' 10" x 14' 2"

**En-Suite Shower Room** 

**Bedroom Two** 14' 1" x 11' 10"

**Bedroom Three** 13' 9" x 14' 2"

**Bathroom** 

#### Outside

Integral Garage 23' 0" x 10' 5"

Garden in Laws with Paved Patio Area to with Views to the Irish Sea, Lighthouse, Harbour and Scotland

> For more information and photographs regarding the accommodation in this property, please visit: