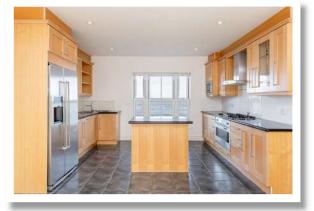

The property itself is deceptively spacious with the ground floor comprising large living room, with attractive granite fireplace and gas coal effect fire, and a fitted kitchen which is open plan to casual dining/family area. Upstairs this fine home is further enhanced by having three well proportioned bedrooms including main bedroom with en suite shower room. There is also a bathroom with three piece white suite.

### **Ground Floor**

Spacious Reception Hall

**Downstairs WC** 

**Living Room** 26' 1" x 13' 9"

Fitted Kitchen Open Plan To Casual Dining/Family Area 25' 10" x 13' 9"