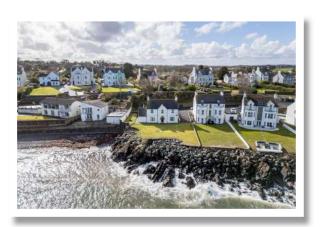

# The Property

Here is a rare and unique opportunity to purchase an outstanding detached property with a coastal site and arguably the best views of Donaghadee overlooking the iconic lighthouse and harbour and beyond to Irish Sea and Scotland. Clifton Cove is a development of only four houses and Number 4 is tucked away at the end. Not only do residents of this particular location benefit from the stunning setting but also the convenience into the town centre and all its amenities such as shops, cafes and restaurants.

Outside on the coastal site you have a garden in lawns with paved terrace areas which are ideal spaces to relax and take in the stunning views. There is also a tarmac driveway and forecourt with parking on the other side of the property. Additional benefits include Phoenix Gas heating, double glazed windows, downstairs WC, pressurised water system and integral garage with electric door.