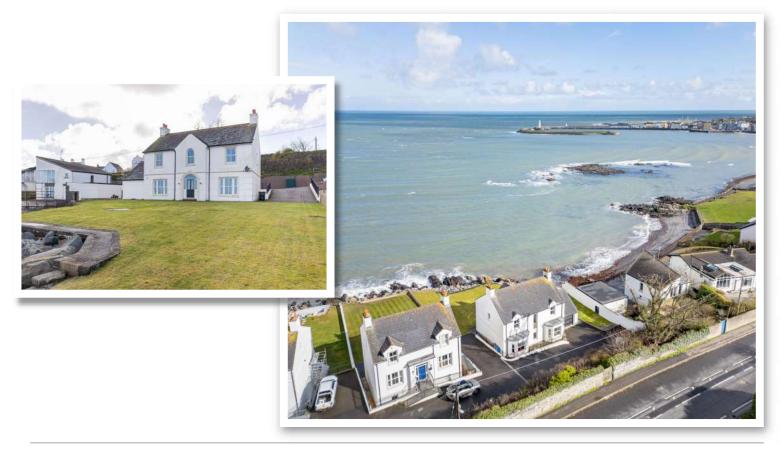

# The Property

Here is a rare and unique opportunity to purchase an outstanding detached property with a coastal site and arguably the best views of Donaghadee overlooking the iconic lighthouse and harbour and beyond to Irish Sea and Scotland. Clifton Cove is a development of only four houses and Number 4 is tucked away at the end. Not only do residents of this particular location benefit from the stunning setting but also the convenience into the town centre and all its amenities such as shops, cafes and restaurants.

Outside on the coastal site you have a garden in lawns with paved terrace areas which are ideal spaces to relax and take in the stunning views. There is also a tarmac driveway and forecourt with parking on the other side of the property. Additional benefits include Phoenix Gas heating, double glazed windows, downstairs WC, pressurised water system and integral garage with electric door.