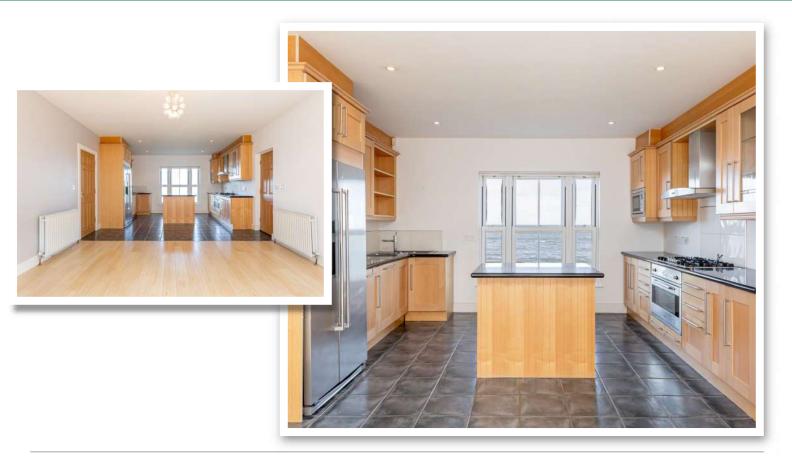

The property itself is deceptively spacious with the ground floor comprising large living room, with attractive granite fireplace and gas coal effect fire, and a fitted kitchen which is open plan to casual dining/family area. Upstairs this fine home is further enhanced by having three well proportioned bedrooms including main bedroom with en suite shower room. There is also a bathroom with three piece white suite.

### **Ground Floor**

Spacious Reception Hall

**Downstairs WC** 

**Living Room** 26' 1" x 13' 9"

Fitted Kitchen Open Plan To Casual Dining/Family Area 25' 10" x 13' 9"