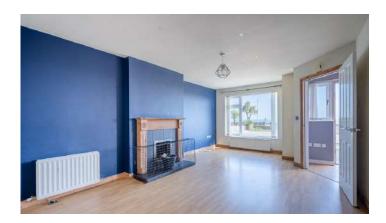

#### Ground Floor

- Reception Hall
- Living Room 20' 2" x 11' 10"
- Kitchen With Dining Area 16' 0" x 14' 7"
- Downstairs WC