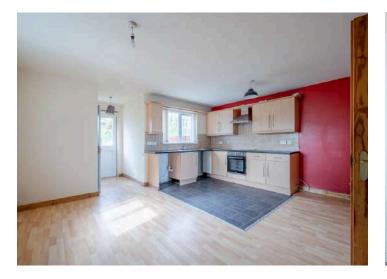

#### Ground Floor

- Reception Hall
- Living Room 20' 2" x 11' 10"
- Kitchen With Dining Area 16' 0" x 14' 7"
- Downstairs WC