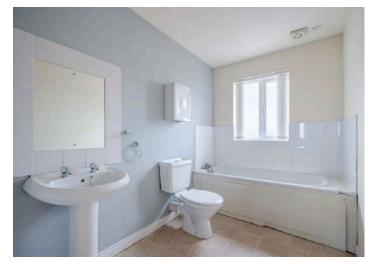

#### First Floor

- Landing
- Bedroom One 15' 6" x 9' 6"
- En suite Shower Room
- Bedroom Two 16' 1" x 9' 6"
- Bedroom Three 12' 11" x 8' 7"
- Study 6' 0" x 6' 3"
- Bathroom