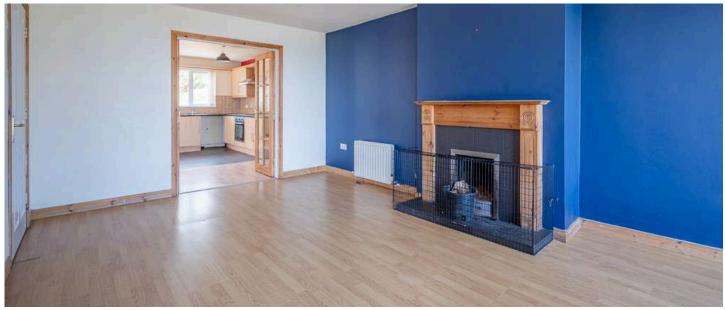

#### Ground Floor

- Reception Hall
- Living Room 20' 2" x 11' 10"
- Kitchen With Dining Area 16' 0" x 14' 7"
- Downstairs WC