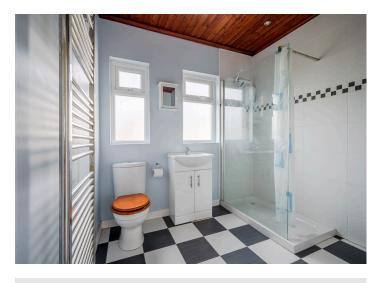

#### First Floor

- Landing
- Bedroom One 12' 11" x 9' 8"
- Bedroom Two 12' 2" x 9' 7"
- Bedroom Three 8' 1" x 7' 10"
- Shower Room