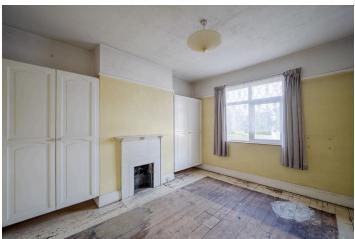

#### First Floor

- Landing
- Bedroom One 12' 11" x 9' 8"
- Bedroom Two 12' 2" x 9' 7"
- Bedroom Three 8' 1" x 7' 10"
- Shower Room