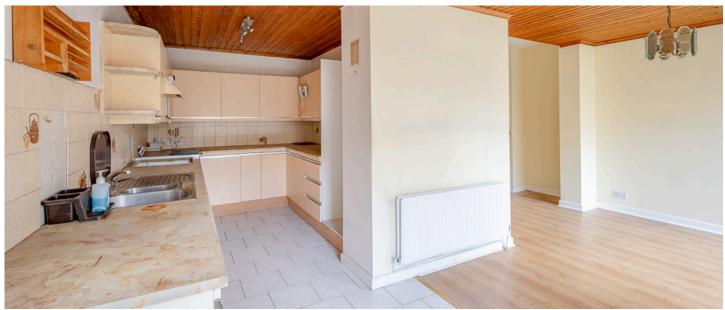

#### Ground Floor

- Reception Hall
- Living Room 12' 11" x 11' 1" "
- Family Room 13'10" x 11'9"
- L -Shaped Kitchen with Dining Area 18' 8" x 18' 0"
- Rear Storage Porch