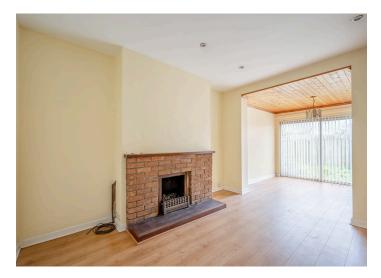

## KEY FEATURES

- Popular And Prestigious Highly Desirable Location
- Property Requires Updating But Offers Huge Potential
- Living Room With Attractive Fireplace, Open Fire And Stained Glass Top Lights
- Family Room With Brick Fireplace And Open Fire
- L-Shaped Kitchen With Dining Area, Sliding Patio Door To Rear Garden
- Three Bedrooms Including Main Bedroom With Stained Glass Top Lights
- Shower Room With Three Piece Suite
- Oil Fired Central Heating
- Majority Double Glazed Windows
- Driveway With Parking
- Integral Garage
- Fully Enclosed Rear Garden With Westerly Aspect

#### Ground Floor

- Reception Hall
- Living Room 12' 11" x 11' 1" "
- Family Room 13'10" x 11'9"
- L -Shaped Kitchen with Dining Area 18' 8" x 18' 0"
- Rear Storage Porch