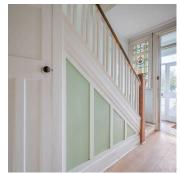

## KEY FEATURES

- Popular And Prestigious Highly Desirable Location
- Property Requires Updating But Offers Huge Potential
- Living Room With Attractive Fireplace, Open Fire And Stained Glass Top Lights
- Family Room With Brick Fireplace And Open Fire
- L-Shaped Kitchen With Dining Area, Sliding Patio Door To Rear Garden
- Three Bedrooms Including Main Bedroom With Stained Glass Top Lights
- Shower Room With Three Piece Suite
- Oil Fired Central Heating
- Majority Double Glazed Windows
- Driveway With Parking
- Integral Garage
- Fully Enclosed Rear Garden With Westerly Aspect