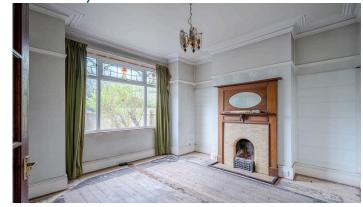

## KEY FEATURES

- Popular And Prestigious Highly Desirable Location
- Property Requires Updating But Offers Huge Potential
- Living Room With Attractive Fireplace, Open Fire And Stained Glass Top Lights
- Family Room With Brick Fireplace And Open Fire
- L-Shaped Kitchen With Dining Area, Sliding Patio Door To Rear Garden
- Three Bedrooms Including Main Bedroom With Stained Glass Top Lights
- Shower Room With Three Piece Suite
- Oil Fired Central Heating
- Majority Double Glazed Windows
- Driveway With Parking
- Integral Garage
- Fully Enclosed Rear Garden With Westerly Aspect

#### Ground Floor

- Reception Hall
- Living Room 12' 11" x 11' 1" "
- Family Room 13'10" x 11'9"
- L -Shaped Kitchen with Dining Area 18' 8" x 18' 0"
- Rear Storage Porch