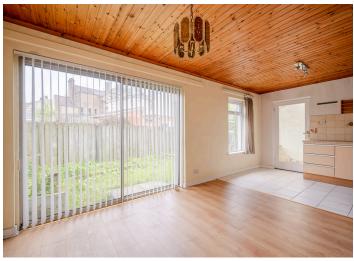

#### Ground Floor

- Reception Hall
- Living Room 12' 11" x 11' 1" "
- Family Room 13'10" x 11'9"
- L -Shaped Kitchen with Dining Area 18' 8" x 18' 0"
- Rear Storage Porch