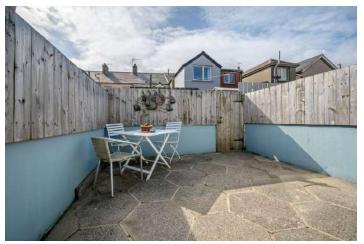

## Outside

- Front Courtyard in Loose Pebbles
- Enclosed Rear Yard in Paving with Outside Tap