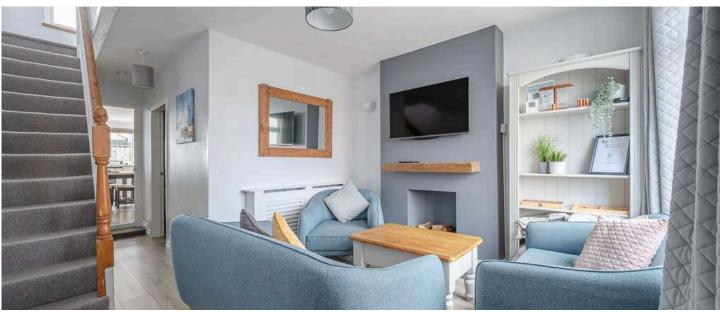

# KEY FEATURES

- Attractive Mid Terrace In The Heart Of Donaghadee's Thriving Town Centre.
- Well Presented Throughout
- Ideally Suited To A Wide Range Of Potential Purchasers Including The First Time Buyer, Couple, Holiday Home Market Or Investor Alike
- Living Room
- Extended Kitchen With Dining Area
- Ground Floor Bathroom With Contemporary White Suite
- Two First Floor Bedrooms
- Gas Fired Central Heating
- Upvc Double Glazing
- Enclosed Rear Yard With Paved Patio Area
- Wide Ranging Appeal To A Host Of Potential Purchasers
- No Onward Chain
- Early Viewing Strongly Recommended

# Ground Floor

- Living Room 11' 5" x 11' 0" "
- Bathroom
- Extended Kitchen / Living/ Dining Area 18' 4" x 10' 9"