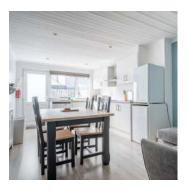

# Ground Floor

- Living Room 11' 5" x 11' 0" "
- Bathroom
- Extended Kitchen / Living/ Dining Area 18' 4" x 10' 9"