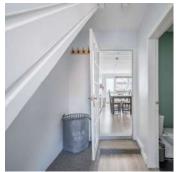

# Ground Floor

- Living Room 11' 5" x 11' 0" "
- Bathroom
- Extended Kitchen / Living/ Dining Area 18' 4" x 10' 9"

## Outside

- Front Courtyard in Loose Pebbles
- Enclosed Rear Yard in Paving with Outside Tap