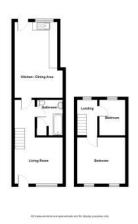

# ROOM DETAILS

# Ground Floor

- Living Room 11' 5" x 11' 0" "
- Bathroom
- Extended Kitchen / Living/ Dining Area 18' 4" x 10' 9"

# First Floor

- Bedroom One 11' 5" x 11' 1"
- Bedroom Two 9' 0" x 6' 3"

## Outside

- Front Courtyard in Loose Pebbles
- Enclosed Rear Yard in Paving with Outside Tap