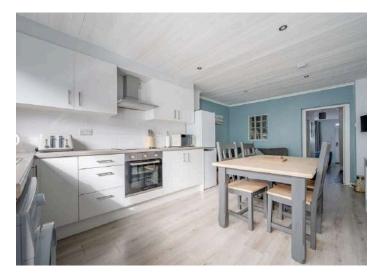

# KEY FEATURES

- Attractive Mid Terrace In The Heart Of Donaghadee's Thriving Town Centre.
- Well Presented Throughout
- Ideally Suited To A Wide Range Of Potential Purchasers Including The First Time Buyer, Couple, Holiday Home Market Or Investor Alike
- Living Room
- Extended Kitchen With Dining Area
- Ground Floor Bathroom With Contemporary White Suite
- Two First Floor Bedrooms
- Gas Fired Central Heating
- Upvc Double Glazing
- Enclosed Rear Yard With Paved Patio Area
- Wide Ranging Appeal To A Host Of Potential Purchasers
- No Onward Chain
- Early Viewing Strongly Recommended

# Ground Floor

- Living Room 11' 5" x 11' 0" "
- Bathroom
- Extended Kitchen / Living/ Dining Area 18' 4" x 10' 9"