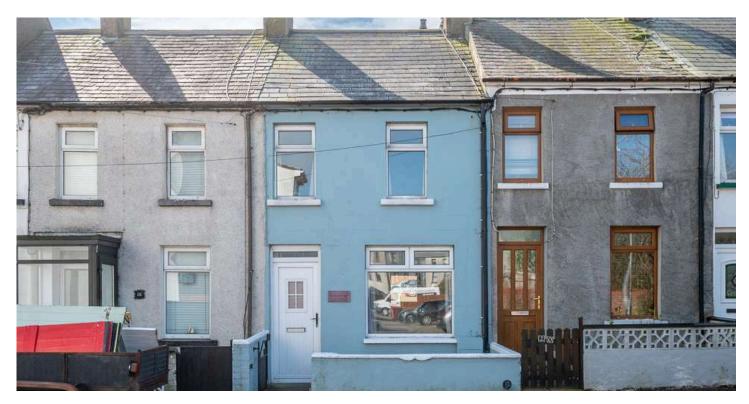

# 18 RAILWAY STREET

Donaghadee, BT21 OHN

Offers around £119,950

MID TERRACE | 2 ⊨ | 1 ≒ | 1 + ⊟

Located in the heart of Donaghadee's thriving town centre, this is an ideal opportunity to purchase an attractive mid terrace property. Well presented throughout there is little left to do but move your furniture in and enjoy.

# KEY FEATURES

- Attractive Mid Terrace In The Heart Of Donaghadee's Thriving Town Centre.
- Well Presented Throughout
- Ideally Suited To A Wide Range Of Potential Purchasers Including The First Time Buyer, Couple, Holiday Home Market Or Investor Alike
- Living Room
- Extended Kitchen With Dining Area
- Ground Floor Bathroom With Contemporary White Suite
- Two First Floor Bedrooms
- Gas Fired Central Heating
- Upvc Double Glazing
- Enclosed Rear Yard With Paved Patio Area
- Wide Ranging Appeal To A Host Of Potential Purchasers
- No Onward Chain
- Early Viewing Strongly Recommended