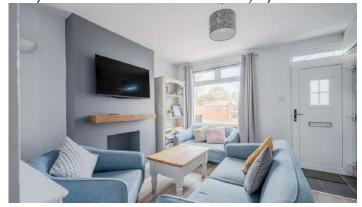

# Ground Floor

- Living Room 11' 5" x 11' 0" "
- Bathroom
- Extended Kitchen / Living/ Dining Area 18' 4" x 10' 9"