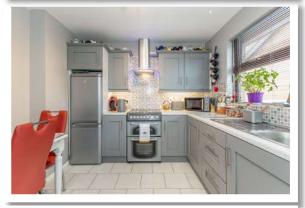

#### **Ground Floor**

**Reception Hall** 

**Bedroom One** 13'6" x 11'9"

Kitchen 10' x 9'5"

**Bedroom Two** 12'1" x 10'4"

**Bedroom Four** 9'4" x 8'4"

**Bedroom Three** 9'2" x 8'5"

Living Room with Casual Dining 19'3" x 12'11"