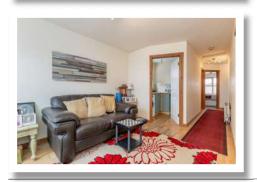

#### **Ground Floor**

**Reception Hall** 

**Bedroom One** 13'6" x 11'9"

Kitchen 10' x 9'5"

**Bedroom Two** 12'1" x 10'4"

**Bedroom Four** 9'4" x 8'4"

**Bedroom Three** 9'2" x 8'5"

Living Room with Casual Dining 19'3" x 12'11"

Occupying a fantastic site with picturesque views of Strangford Lough here is an ideal opportunity to purchase an extended detached bungalow located in the picturesque coastal town of Greyabbey. The accommodation is bright, spacious and flexible providing a range of different layouts to suit the needs of the home owners and currently comprises living room with casual dining area, picturesque views, mahogany fireplace and open fire, sitting room with solid oak floor and picturesque views, kitchen, four bedrooms, one of which has views to Strangford Lough, shower room and bathroom.