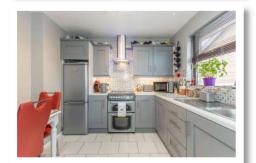

#### **Ground Floor**

**Reception Hall** 

**Bedroom One** 13'6" x 11'9"

Kitchen 10' x 9'5"

**Bedroom Two** 12'1" x 10'4"

**Bedroom Four** 9'4" x 8'4"

**Bedroom Three** 9'2" x 8'5"

Living Room with Casual Dining 19'3" x 12'11"

Occupying a fantastic site with picturesque views of Strangford Lough here is an ideal opportunity to purchase an extended detached bungalow located in the picturesque coastal town of Greyabbey. The accommodation is bright, spacious and flexible providing a range of different layouts to suit the needs of the home owners and currently comprises living room with casual dining area, picturesque views, mahogany fireplace and open fire, sitting room with solid oak floor and picturesque views, kitchen, four bedrooms, one of which has views to Strangford Lough, shower room and bathroom.