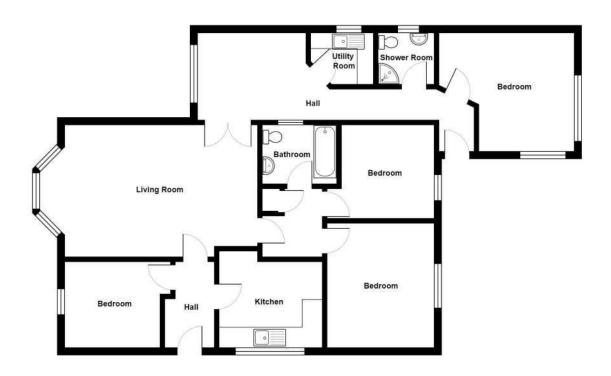

#### **Ground Floor**

**Reception Hall** 

**Bedroom One** 13'6" x 11'9"

Kitchen 10' x 9'5"

**Bedroom Two** 12'1" x 10'4"

**Bedroom Four** 9'4" x 8'4"

**Bedroom Three** 9'2" x 8'5"

Living Room with Casual Dining 19'3" x 12'11"

**Bathroom** 

**Sitting Room** 10'9" x 8'7"

**Utility Room** 

For more information and photographs regarding the accommodation in this property, please visit:

johnminnis.co.uk

Outside

Garage 18' x 11'6"

**Tarmac Driveway** 