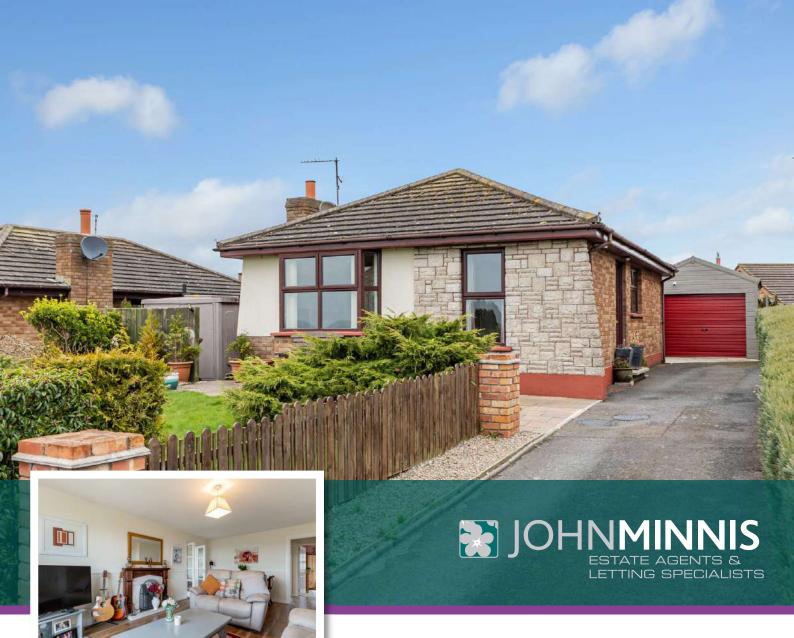

**34 STRANGFORD VIEW,** GREYABBEY, BT22 2SE OFFERS AROUND £229,950

Scan for Property Details and to Arrange a Viewing

- Fantastic Attractive Extended Detached Bungalow
- Fantastic Elevated Site with Picturesque Views to Strangford Lough
- Bright, Spacious and Flexible Accommodation
- Living Room with Picturesque Views, Casual Dining Area, Carved Mahogany Fireplace and Open Fire
- Sitting Room with Picturesque Views and Solid Oak Floor
- Fitted Kitchen and Separate Utility Room
- Four Bedrooms, One of Which has Picturesque Views to Strangford Lough
- Shower Room with Three Piece Suite
- Additional Bathroom with Three Piece Suite
- Oil Fired Central Heating
- uPVC Double Glazed Windows
- Front Garden in Lawns with Flowerbeds in Plants and Shrubs
- Tarmac Driveway with Parking
- Garage
- Fully Enclosed Rear Garden with Lawns, Extensive Paved Patio Barbecue Area and Excellent Degree of Privacy
- Easy Access to Greyabbey Centre as Well as Newtownards, Bangor and Donaghadee

Occupying a fantastic site with picturesque views of Strangford Lough here is an ideal opportunity to purchase an extended detached bungalow located in the picturesque coastal town of Greyabbey. The accommodation is bright, spacious and flexible providing a range of different layouts to suit the needs of the home owners and currently comprises living room with casual dining area, picturesque views, mahogany fireplace and open fire, sitting room with solid oak floor and picturesque views, kitchen, four bedrooms, one of which has views to Strangford Lough, shower room and bathroom.

Outside there is a front garden in lawns with flowerbeds in plants and shrubs and fully enclosed rear garden with lawns, extensive paved patio barbecue area and excellent degree of privacy. Other benefits include oil fired central heating, uPVC double glazed windows, utility room and garage.