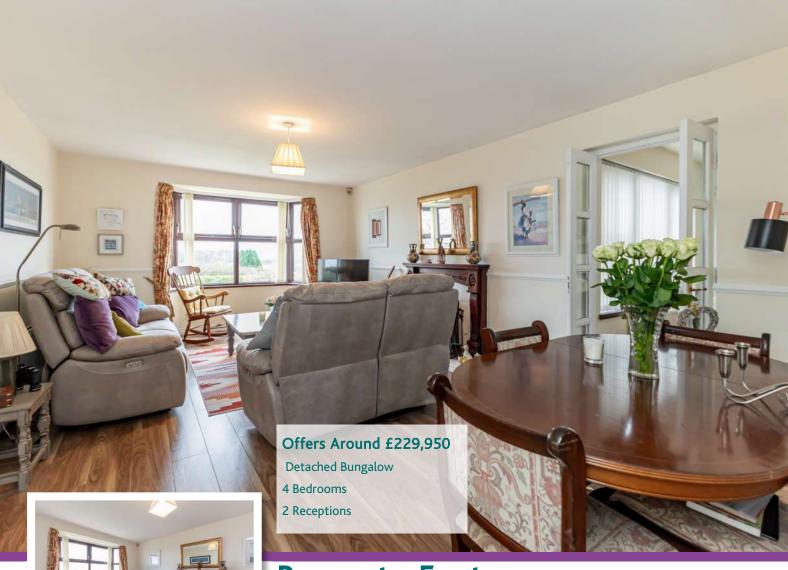

**34 STRANGFORD VIEW,** GREYABBEY, BT22 2SE OFFERS AROUND £229,950

Scan for Property Details and to Arrange a Viewing

- Fantastic Attractive Extended Detached Bungalow
- Fantastic Elevated Site with Picturesque Views to Strangford Lough
- Bright, Spacious and Flexible Accommodation
- Living Room with Picturesque Views, Casual Dining Area, Carved Mahogany Fireplace and Open Fire
- Sitting Room with Picturesque Views and Solid Oak Floor
- Fitted Kitchen and Separate Utility Room
- Four Bedrooms, One of Which has Picturesque Views to Strangford Lough
- Shower Room with Three Piece Suite
- Additional Bathroom with Three Piece Suite
- Oil Fired Central Heating
- uPVC Double Glazed Windows
- Front Garden in Lawns with Flowerbeds in Plants and Shrubs
- Tarmac Driveway with Parking
- Garage
- Fully Enclosed Rear Garden with Lawns, Extensive Paved Patio Barbecue Area and Excellent Degree of Privacy
- Easy Access to Greyabbey Centre as Well as Newtownards, Bangor and Donaghadee

#### **Ground Floor**

**Reception Hall** 

**Bedroom One** 13'6" x 11'9"

Kitchen 10' x 9'5"

**Bedroom Two** 12'1" x 10'4"

**Bedroom Four** 9'4" x 8'4"

**Bedroom Three** 9'2" x 8'5"

Living Room with Casual Dining 19'3" x 12'11"

Occupying a fantastic site with picturesque views of Strangford Lough here is an ideal opportunity to purchase an extended detached bungalow located in the picturesque coastal town of Greyabbey. The accommodation is bright, spacious and flexible providing a range of different layouts to suit the needs of the home owners and currently comprises living room with casual dining area, picturesque views, mahogany fireplace and open fire, sitting room with solid oak floor and picturesque views, kitchen, four bedrooms, one of which has views to Strangford Lough, shower room and bathroom.