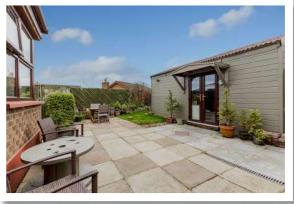

Outside there is a front garden in lawns with flowerbeds in plants and shrubs and fully enclosed rear garden with lawns, extensive paved patio barbecue area and excellent degree of privacy. Other benefits include oil fired central heating, uPVC double glazed windows, utility room and garage.