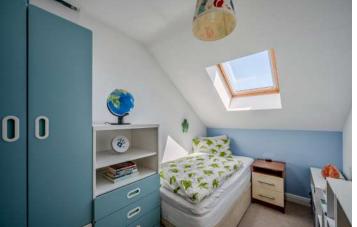

#### First Floor

- Landing
- Bedroom One 9'8" x 11'5"
- Bedroom Two 11'3" x 6'8"
- Bathroom