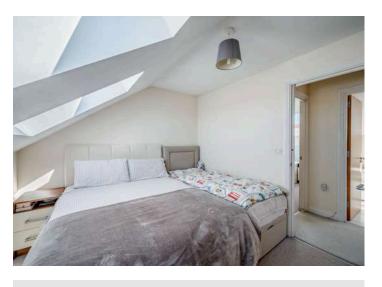

#### First Floor

- Landing
- Bedroom One 9'8" x 11'5"
- Bedroom Two 11'3" x 6'8"
- Bathroom