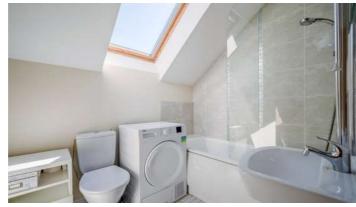

#### First Floor

- Landing
- Bedroom One 9'8" x 11'5"
- Bedroom Two 11'3" x 6'8"
- Bathroom