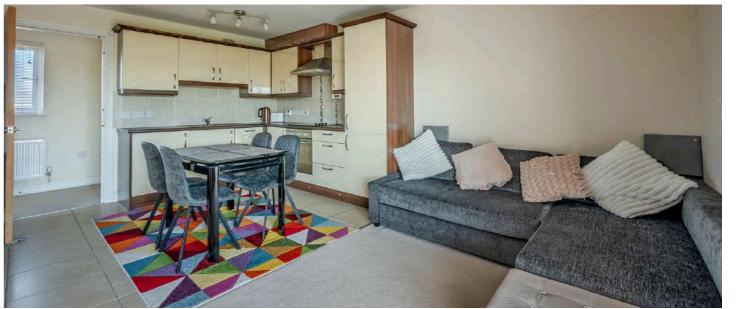

#### Ground Floor

- Entrance Porch
- Open Plan Kitchen and Living Area 14'9" x 17'2"
- WC