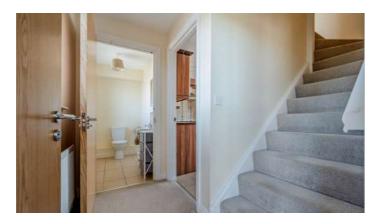

#### Ground Floor

- Entrance Porch
- Open Plan Kitchen and Living Area 14'9" x 17'2"
- WC

#### First Floor

- Landing
- Bedroom One 9'8" x 11'5"
- Bedroom Two 11'3" x 6'8"
- Bathroom