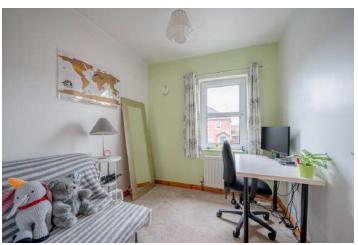

### First Floor

- Bedroom One 12' x 8'9"
- Bedroom Two 12' x 7'7"
- Bedroom Three 7'11" x 7'7"
- Shower Room