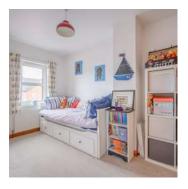

### First Floor

- Bedroom One 12' x 8'9"
- Bedroom Two 12' x 7'7"
- Bedroom Three 7'11" x 7'7"
- Shower Room