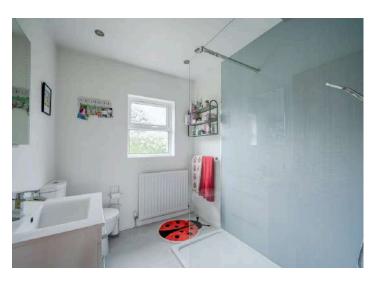

### First Floor

- Bedroom One 12' x 8'9"
- Bedroom Two 12' x 7'7"
- Bedroom Three 7'11" x 7'7"
- Shower Room