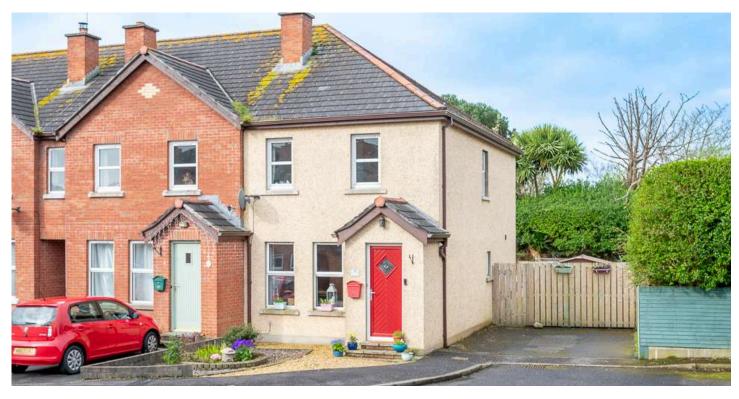

# 7 TOWERVIEW GARDENS

Bangor, BT19 6GZ

Offers around £159,950

# END TOWNHOUSE | 3 ⊨ | 1 ≒ | 2 ⊟

Tucked away at the end of a cul-de-sac within this popular residential area here is an ideal opportunity to purchase an attractive end town house well presented throughout leaving little left to do but move your furniture in and enjoy.

## KEY FEATURES

- Attractive End Town House Property
- Cul-de-sac Position Within Popular Residential Area
- Well Presented Throughout Leaving Little Left to do But Move Your Furniture in and Enjoy
- Living Room with Cast Iron Wood Burning Stove and French Doors to Kitchen
- Spacious Kitchen with Casual Dining Area
- Three Bedrooms
- Shower Room with Three Piece Suite
- Additional Downstairs WC with Cloakroom
- Phoenix Gas Heating
- uPVC Double Glazed Windows
- Easily Maintained Landscaped Front Garden
- Tarmac Driveway with Parking
- Fully Enclosed Rear Garden in Lawns with Westerly Aspect