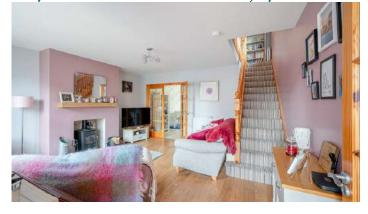

### Ground Floor

- Enclosed Entrance Porch
- Living Room 15'7" x 14'6"
- Kitchen with Casual Dining Area 15'7" x 14'8"
- Downstairs WC
- Living Room/Sun Room 25'9" x 13'10"
- Kitchen/Dining 19'11" x 12'1"
- Utility Room 13'10" x 6'2"