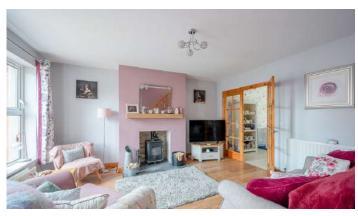

### Ground Floor

- Enclosed Entrance Porch
- Living Room 15'7" x 14'6"
- Kitchen with Casual Dining Area 15'7" x 14'8"
- Downstairs WC
- Living Room/Sun Room 25'9" x 13'10"
- Kitchen/Dining 19'11" x 12'1"
- Utility Room 13'10" x 6'2"