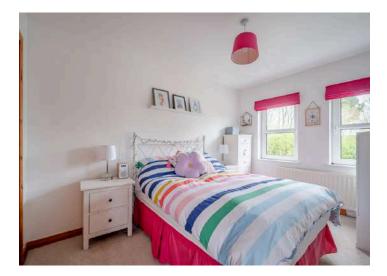

### First Floor

- Bedroom One 12' x 8'9"
- Bedroom Two 12' x 7'7"
- Bedroom Three 7'11" x 7'7"
- Shower Room