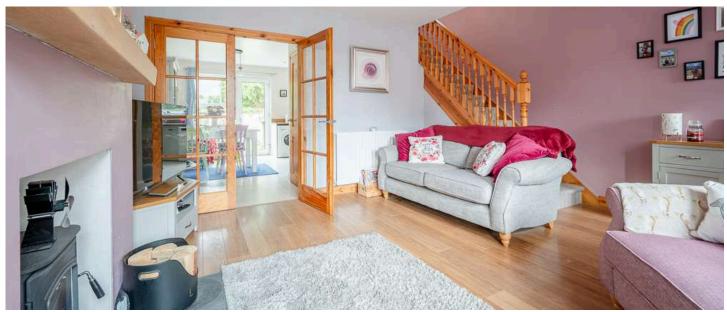

### Ground Floor

- Enclosed Entrance Porch
- Living Room 15'7" x 14'6"
- Kitchen with Casual Dining Area 15'7" x 14'8"
- Downstairs WC
- Living Room/Sun Room 25'9" x 13'10"
- Kitchen/Dining 19'11" x 12'1"
- Utility Room 13'10" x 6'2"