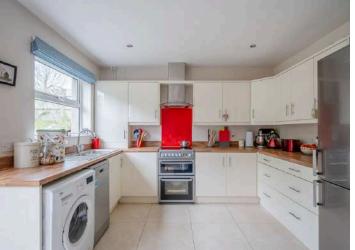

### Ground Floor

- Enclosed Entrance Porch
- Living Room 15'7" x 14'6"
- Kitchen with Casual Dining Area 15'7" x 14'8"
- Downstairs WC
- Living Room/Sun Room 25'9" x 13'10"
- Kitchen/Dining 19'11" x 12'1"
- Utility Room 13'10" x 6'2"