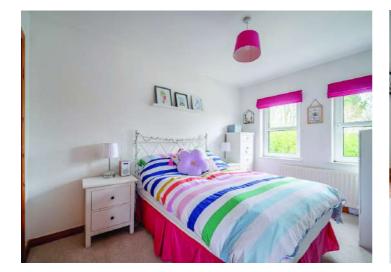

#### First Floor

- Bedroom One 12' x 8'9"
- Bedroom Two 12' x 7'7"
- Bedroom Three 7'11" x 7'7"
- Shower Room