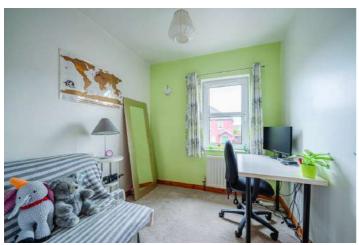

#### First Floor

- Bedroom One 12' x 8'9"
- Bedroom Two 12' x 7'7"
- Bedroom Three 7'11" x 7'7"
- Shower Room