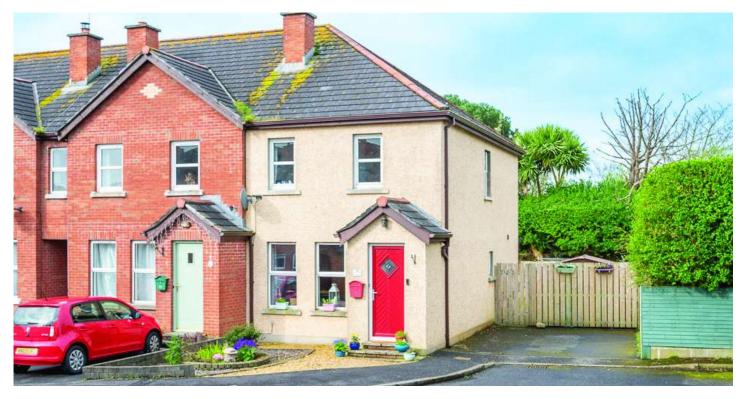

# 7 TOWERVIEW GARDENS

Bangor, BT19 6GZ

Offers around £159,950

## END TOWNHOUSE | 3 ⊨ | 1 ≒ | 2 ⊟

Tucked away at the end of a cul-de-sac within this popular residential area here is an ideal opportunity to purchase an attractive end town house well presented throughout leaving little left to do but move your furniture in and enjoy.

### **KEY FEATURES**

- Attractive End Town House Property
- Cul-de-sac Position Within Popular Residential Area
- Well Presented Throughout Leaving Little Left to do But Move Your Furniture in and Enjoy
- Living Room with Cast Iron Wood Burning Stove and French Doors to Kitchen
- Spacious Kitchen with Casual Dining Area
- Three Bedrooms
- Shower Room with Three Piece Suite
- Additional Downstairs WC with Cloakroom
- Phoenix Gas Heating
- uPVC Double Glazed Windows
- Easily Maintained Landscaped Front Garden
- Tarmac Driveway with Parking
- Fully Enclosed Rear Garden in Lawns with Westerly Aspect

#### Outside

 Easily maintained front garden, tarmac driveway with parking, fully enclosed rear garden in lawns with westerly aspect