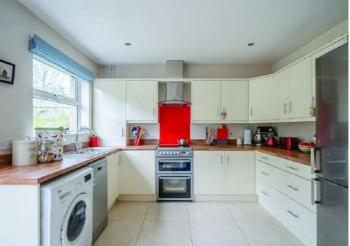

#### Ground Floor

- Enclosed Entrance Porch
- Living Room 15'7" x 14'6"
- Kitchen with Casual Dining Area 15'7" x 14'8"
- Downstairs WC
- Living Room/Sun Room 25'9" x 13'10"
- Kitchen/Dining 19'11" x 12'1"
- Utility Room 13'10" x 6'2"