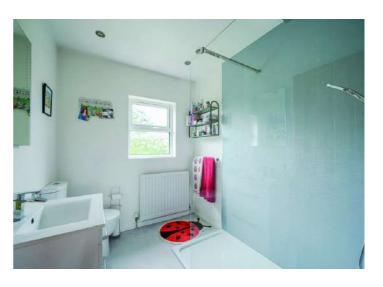

#### First Floor

- Bedroom One 12' x 8'9"
- Bedroom Two 12' x 7'7"
- Bedroom Three 7'11" x 7'7"
- Shower Room