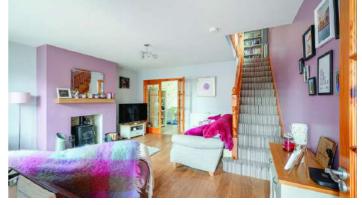

#### Ground Floor

- Enclosed Entrance Porch
- Living Room 15'7" x 14'6"
- Kitchen with Casual Dining Area 15'7" x 14'8"
- Downstairs WC
- Living Room/Sun Room 25'9" x 13'10"
- Kitchen/Dining 19'11" x 12'1"
- Utility Room 13'10" x 6'2"