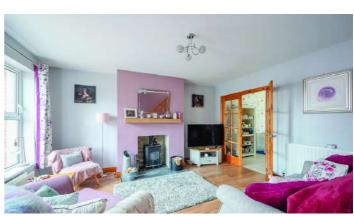

#### Ground Floor

- Enclosed Entrance Porch
- Living Room 15'7" x 14'6"
- Kitchen with Casual Dining Area 15'7" x 14'8"
- Downstairs WC
- Living Room/Sun Room 25'9" x 13'10"
- Kitchen/Dining 19'11" x 12'1"
- Utility Room 13'10" x 6'2"