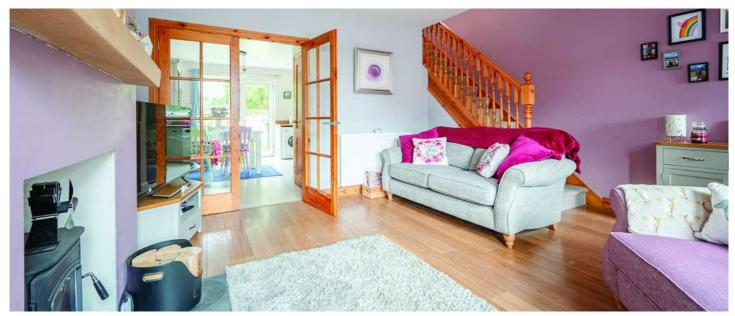

#### Ground Floor

- Enclosed Entrance Porch
- Living Room 15'7" x 14'6"
- Kitchen with Casual Dining Area 15'7" x 14'8"
- Downstairs WC
- Living Room/Sun Room 25'9" x 13'10"
- Kitchen/Dining 19'11" x 12'1"
- Utility Room 13'10" x 6'2"