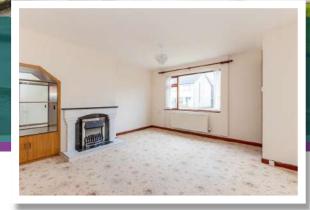

### Accommodation **First Floor**

| Ground | Floor |
|--------|-------|
| Ground | FLOOF |

**Entrance Porch & Hall** Landing

Living Room 12'1" x 13'12"

Kitchen 9'6" x 16'5"

Hallway

**Downstairs Bedroom** 13'2" x 12'12"

This deceptively spacious extended home provides a wealth of versatile accommodation. Comprising of a spacious living room, kitchen open plan to ample dining area, downstairs bedroom with ensuite. To the first floor there are three further well proportioned bedrooms and a family bathroom.