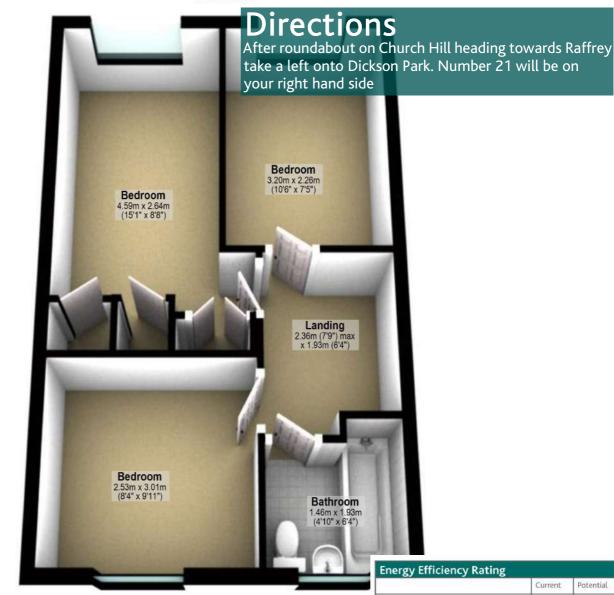

#### **Family Bathroom**

**Master Bedroom** 

**Bedroom Three** 

**Bedroom Four** 

15'1" x 8'8"

10'6" x 7'5'

8'4" x 9'10'

Outside