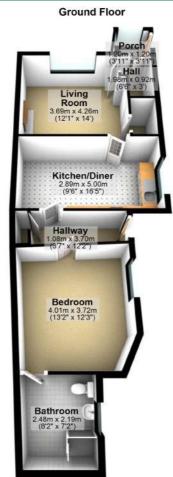

### Accommodation **First Floor**

| Ground | Floor |
|--------|-------|
| Ground | FLOOF |

**Entrance Porch & Hall** Landing

Living Room 12'1" x 13'12"

Kitchen 9'6" x 16'5"

Hallway

**Downstairs Bedroom** 13'2" x 12'12"

En suite Bathroom

#### **Family Bathroom**

**Master Bedroom** 

**Bedroom Three** 

**Bedroom Four** 

15'1" x 8'8"

10'6" x 7'5'

8'4" x 9'10'

Outside

Front Garden Laid in lawn

**Fully Enclosed Rear Patio Area** 

> For more information and photographs regarding the accommodation in this property, please visit:

johnminnis.co.uk

This semi-detached property is situated within walking distance of Ballygowan, offering a range of local amenities including the local Spar, chemist, chipshops, hardware store and the well renowned Alexander Dickson Primary school. The address also offers convenience to public transport links and road networks for commuting to work and schools in Belfast, Carryduff, Comber and Saintfield. Strangford Lough is also only a 20 minute drive away offering a range of water sports. There are a number of popular restaurants nearby including The Poachers Pocket, Balloo House and Daft Eddy's.