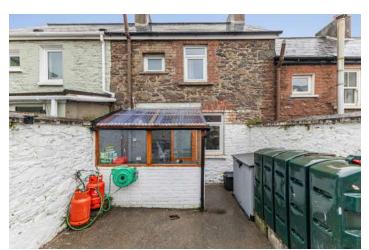

#### Outside

- Covered Utility Area 7'9" x 4'9"
- Rear courtyard laid in cement with boiler house with oil fired central heating boiler and uPVC green oil tank, gas connection for Range Master cooker.