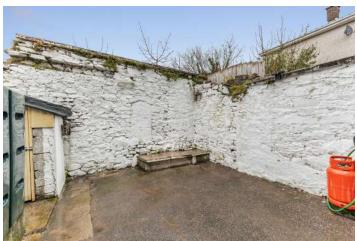

#### Outside

- Covered Utility Area 7'9" x 4'9"
- Rear courtyard laid in cement with boiler house with oil fired central heating boiler and uPVC green oil tank, gas connection for Range Master cooker.