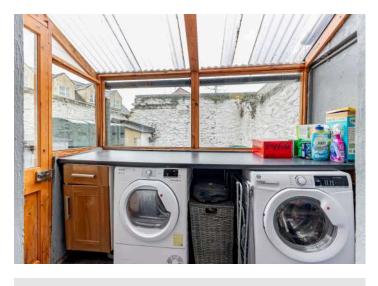

#### Outside

- Covered Utility Area 7'9" x 4'9"
- Rear courtyard laid in cement with boiler house with oil fired central heating boiler and uPVC green oil tank, gas connection for Range Master cooker.