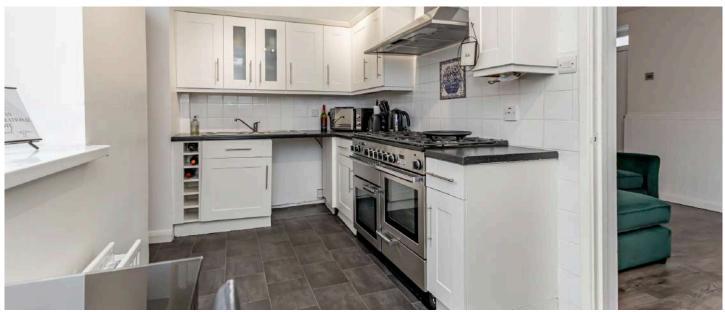

d Bedrooms.
- Lounge with Feature Fireplace.
- Kitchen Open to Dining Areay.
- Separate Utility Area.
- White Suite Bathroom.
- Double Glazing Throughout.
- Oil Fired Central Heating.
- Rear Gardens Laid in Paving's Ideal for Outdoor Entertaining
- New Roof Recently Installed
- New uPVC Fascia and Guttering Installed
- Ideal for The First-Time Buyer, Young Family, Investor and Downsizing Market Alike





#### ROOM DETAILS

#### Ground Floor

- Living Room 14'10" x 10'4"
- Kitchen/Dining 14'9" x 6'8"

#### First Floor

- Bedroom One 12'5" x7'9"
- Bedroom Two 9'2" x 7'9"
- Bathroom

#### Outside

- Covered Utility Area 7'9" x 4'9"
- Rear courtyard laid in cement with boiler house with oil fired central heating boiler and uPVC green oil tank, gas connection for Range Master cooker.











#### DIRECTIONS

Travelling from Comber on High Street onto the Ballygowan Road, take the third exit at the roundabout. Take the first turn on the right, stay on the left and Number 16 The Brae will be located on the left hand side..







#### THE LOCAL AREA

Quaint Comber: The 'home of great taste' and famous potatoes! Steeped in rich history, spectacular scenery and fine cuisine, Comber is a number one place to lay your roots.

Get on your bike along the Comber Greenway, seven traffic-free miles of the National Cycle Network, talking in Stormont Estate, Scrabo Tower and more. It's also a wonderful spot for walking or shooting the breeze with the locals in the square....



Scan QR Code for more details and to arrange a



#### **OUR BRANCHES**

B' FAST (028) 9065 3333 H'WOOD (028) 90