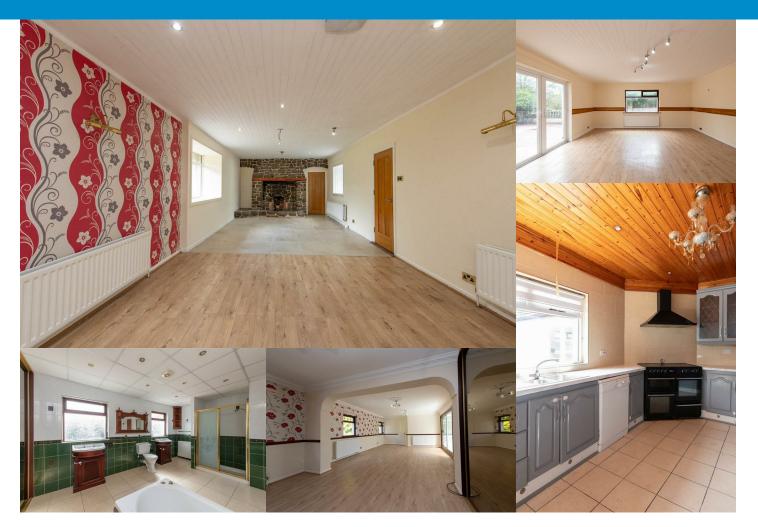

#### Accommodation

The home offers two bedrooms, one with a dressing area & ensuite, leading out out to an added conservatory. The kitchen provides optimal preparation and cooking space, with a separate lounge, living room, dining area and spacious family bathroom. On the outside the property includes an excellent amount of storage in both a single and double garage with a sufficient amount of parking space available to the front of the home, along with the impressive amount of outdoor space.