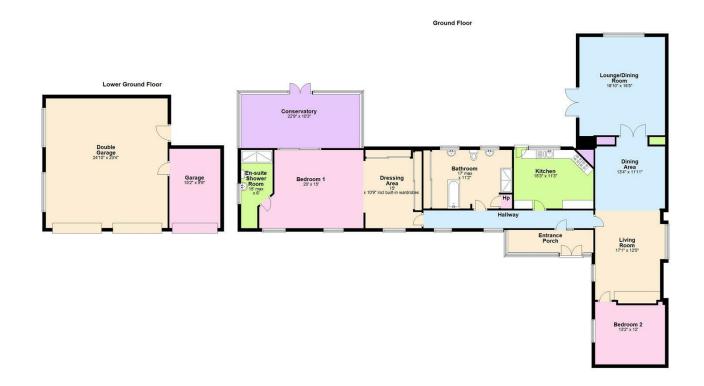

#### Accommodation

The home offers two bedrooms, one with a dressing area & ensuite, leading out out to an added conservatory. The kitchen provides optimal preparation and cooking space, with a separate lounge, living room, dining area and spacious family bathroom. On the outside the property includes an excellent amount of storage in both a single and double garage with a sufficient amount of parking space available to the front of the home, along with the impressive amount of outdoor space.