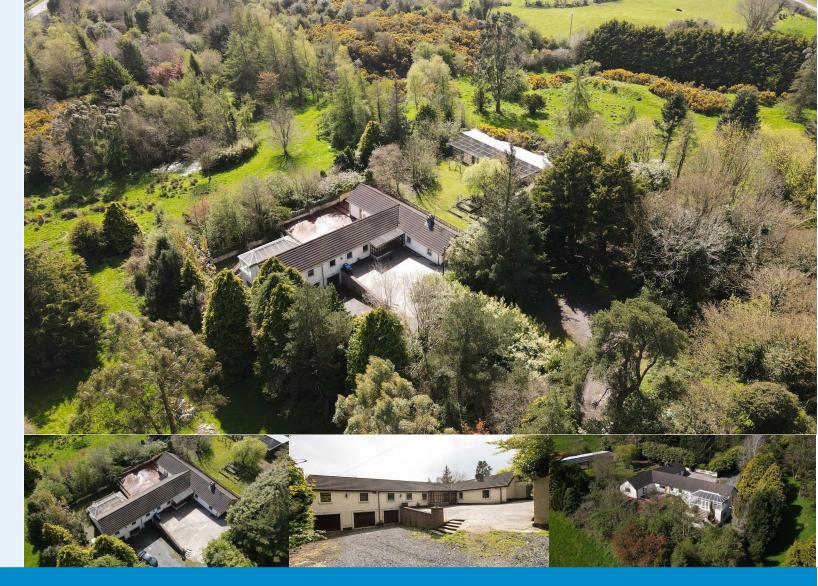

- Large Home and Plot of Land
- Site circa 10.7 acres
- Double and Single Garage
- Excellent Reception Space
- Three Bedrooms
- Master with Ensuite and Dressing Area
- Sizeable Main Bathroom
- Large Gardens
- Contact Carrie on 02897564400
- Email sales@quinnestateagents.com

## Offers In The Region Of £395,000

Situated on an impressive 10.7 acres of land, this property provides a unique opportunity for those looking to enjoy the great outdoors right at their doorstep. Whether you have a green thumb or simply enjoy the tranquillity of nature, this expansive land offers endless possibilities for you to explore and make your own.

#### Accommodation

The home offers two bedrooms, one with a dressing area & ensuite, leading out out to an added conservatory. The kitchen provides optimal preparation and cooking space, with a separate lounge, living room, dining area and spacious family bathroom. On the outside the property includes an excellent amount of storage in both a single and double garage with a sufficient amount of parking space available to the front of the home, along with the impressive amount of outdoor space.