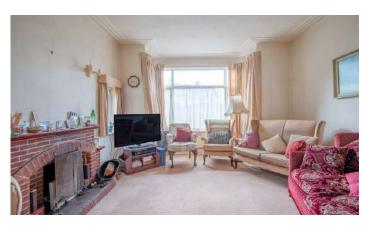

#### Ground Floor

- Reception Porch
- Spacious Reception Hall
- Walk-In Cloakroom with WC
- Drawing Room 14'5" x 14'1"
- Dining Room 12'3" x 11'6"
- Kitchen 10'2" x 9'7"
- Family Room 13'1" x 11'9"