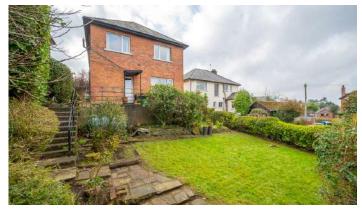

### Outside

- Attached Garage 16' x 8'5"
- Enclosed Rear Garden Laid in Lawns
- Veranda