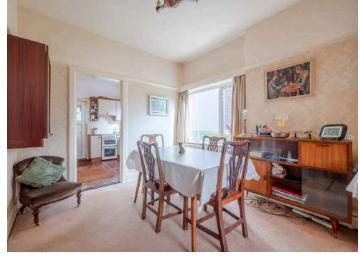

#### Ground Floor

- Reception Porch
- Spacious Reception Hall
- Walk-In Cloakroom with WC
- Drawing Room 14'5" x 14'1"
- Dining Room 12'3" x 11'6"
- Kitchen 10'2" x 9'7"
- Family Room 13'1" x 11'9"