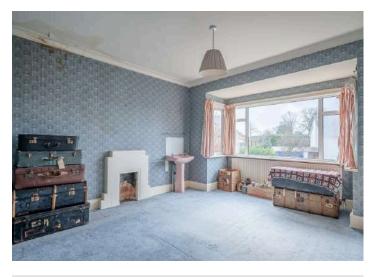

#### Ground Floor

- Reception Porch
- Spacious Reception Hall
- Walk-In Cloakroom with WC
- Drawing Room 14'5" x 14'1"
- Dining Room 12'3" x 11'6"
- Kitchen 10'2" x 9'7"
- Family Room 13'1" x 11'9"