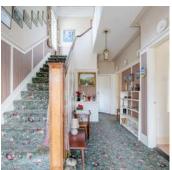

#### Ground Floor

- Reception Porch
- Spacious Reception Hall
- Walk-In Cloakroom with WC
- Drawing Room 14'5" x 14'1"
- Dining Room 12'3" x 11'6"
- Kitchen 10'2" x 9'7"
- Family Room 13'1" x 11'9"

### First Floor

- Return
- Spacious Landing
- Bathroom
- Separate WC
- Bedroom One 15'2" x 12'8"
- Bedroom Two 13'5" x 12'
- Bedroom Three 12'1" x 9'6"
- Bedroom Four 12'1" x 8'8"
- Roof Space