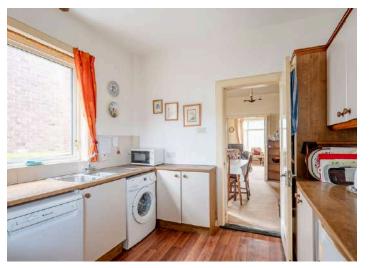

#### Ground Floor

- Reception Porch
- Spacious Reception Hall
- Walk-In Cloakroom with WC
- Drawing Room 14'5" x 14'1"
- Dining Room 12'3" x 11'6"
- Kitchen 10'2" x 9'7"
- Family Room 13'1" x 11'9"