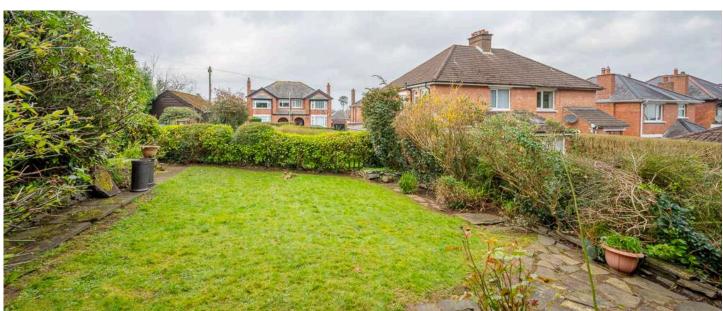

### Outside

- Attached Garage 16' x 8'5"
- Enclosed Rear Garden Laid in Lawns
- Veranda