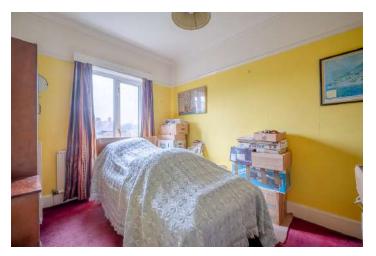

### First Floor

- Return
- Spacious Landing
- Bathroom
- Separate WC
- Bedroom One 15'2" x 12'8"
- Bedroom Two 13'5" x 12'
- Bedroom Three 12'1" x 9'6"
- Bedroom Four 12'1" x 8'8"
- Roof Space