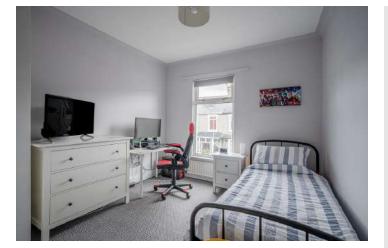

#### First Floor

- Bedroom One 11'8" x 10'
- Bedroom Two 11'7" x 9'9"
- Bedroom Three 8'4" 7'5"
- Bathroom