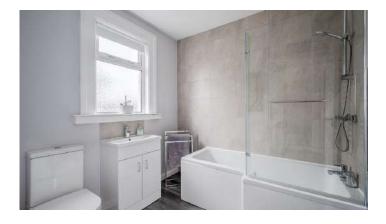

#### First Floor

- Bedroom One 11'8" x 10'
- Bedroom Two 11'7" x 9'9"
- Bedroom Three 8'4" 7'5"
- Bathroom