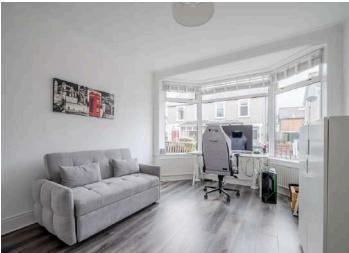

### Ground Floor

- Reception Hall
- Front Lounge 14'6" x 11'4"
- Kitchen Open Plan to Living and Dining Space 19'8" x 17'8"