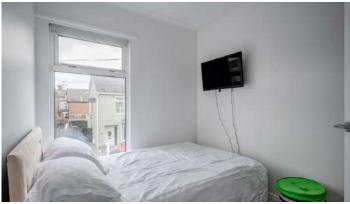

#### First Floor

- Bedroom One 11'8" x 10'
- Bedroom Two 11'7" x 9'9"
- Bedroom Three 8'4" 7'5"
- Bathroom