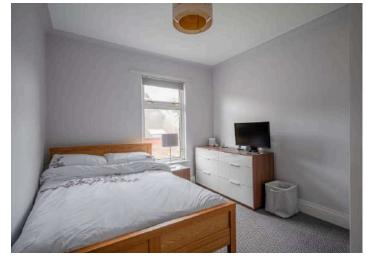

#### First Floor

- Bedroom One 11'8" x 10'
- Bedroom Two 11'7" x 9'9"
- Bedroom Three 8'4" 7'5"
- Bathroom