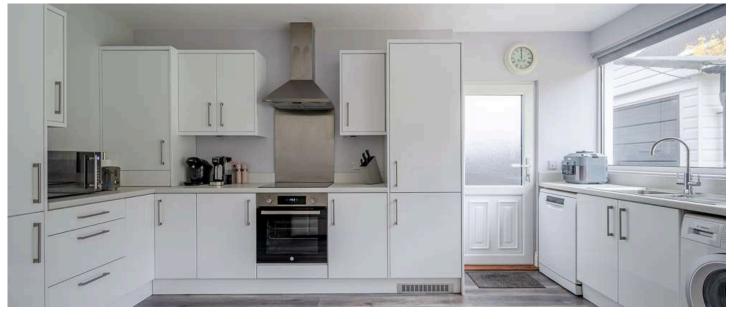

### Ground Floor

- Reception Hall
- Front Lounge 14'6" x 11'4"
- Kitchen Open Plan to Living and Dining Space 19'8" x 17'8"