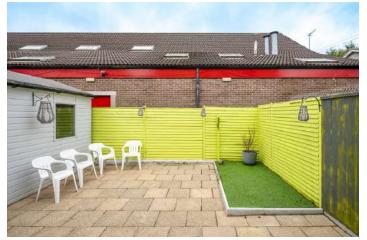

#### Outside

- Paved Rear Garden
- Artificial Grass Area
- Driveway Laid in Concrete
- Detached Garage 13'9" x 7'9"