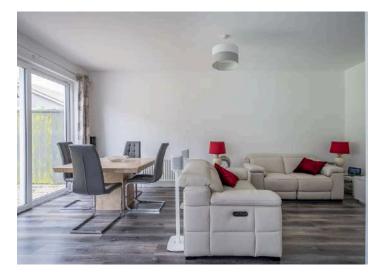

### Ground Floor

- Reception Hall
- Front Lounge 14'6" x 11'4"
- Kitchen Open Plan to Living and Dining Space 19'8" x 17'8"