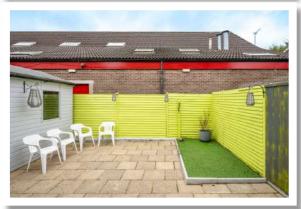

#### Outside

Garage 13'9" x 7'9"

Rear Garden Laid in Paving Slabs and **Artifical Grass** 

> For more information and photographs regarding the accommodation in this property, please visit:

johnminnis.co.uk

In short, the property comprises of: Entrance Hall, front lounge with bay window, bespoke fitted modern kitchen open plan to ample living and dining space. To the first floor, there are three well-proportioned bedrooms and a family bathroom with white suite. Externally the property benefits from a private rear courtyard which is ideal for outdoor entertaining and a garage with excellent storage. Further benefits of the property include gas fired central heating and uPVC double glazing throughout.