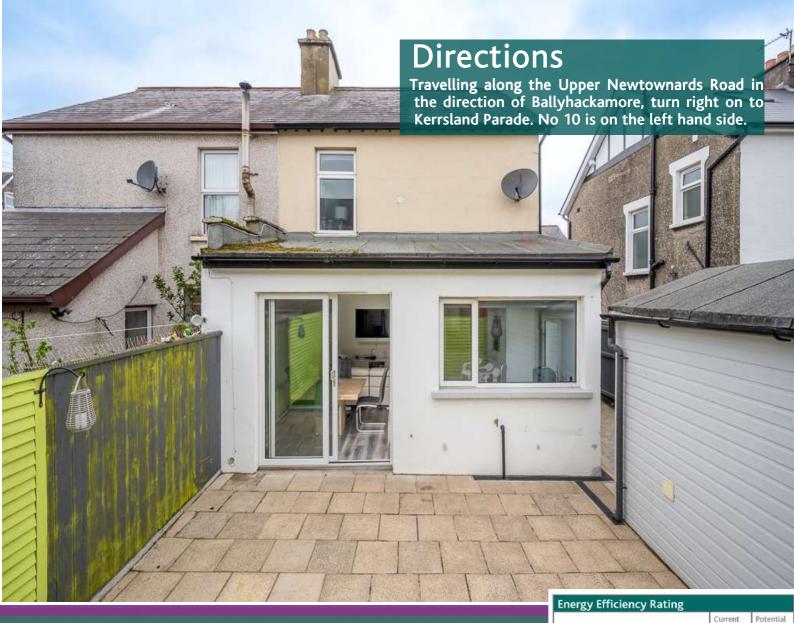

OFFERS AROUND £2 19,930

Scan for Property Details and to Arrange a Viewing

- Well Presented Three Bedroom Semi Detached Property Located just off the Upper Newtownards Road in Ballyhackamore, East Belfast
- Within Walking Distance to both Ballyhackamore and Belmont Villages with Their Vast Array of Restaurants, Coffee Shops and Boutiques
- 10 Minute Drive to George Best Belfast City Airport and 15 Minute Drive to Central Belfast
- Within the Catchment Area to Many Local Leading Primary and Secondary Schools
- Front Lounge with Bay Window
- Bespoke Fitted Modern Kitchen Open Plan to Ample Living and Dining Space
- Three Well Proportioned Bedrooms
- Modern Fitted Family Bathroom with White Suite
- Enclosed Private Rear Courtyard
- Garage, Excellent for Storage
- Gas Fired Central Heating & UPVC Double Glazing Throughout
- Broadband Speed Ultrafast
- Early Viewing Highly Recommended

In short, the property comprises of: Entrance Hall, front lounge with bay window, bespoke fitted modern kitchen open plan to ample living and dining space. To the first floor, there are three well-proportioned bedrooms and a family bathroom with white suite. Externally the property benefits from a private rear courtyard which is ideal for outdoor entertaining and a garage with excellent storage. Further benefits of the property include gas fired central heating and uPVC double glazing throughout.