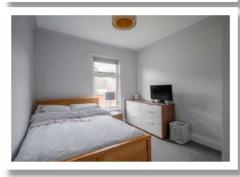

#### First Floor

Spacious Reception Hall Landing

Front Lounge 14'6" x 11'4

**Bedroom One** 11'8" x 10'

Kitchen Open Plan to Living and Dining Space 19'8" x 17'8"

**Bedroom Two** 11'7" x 9'9"

**Bedroom Three** 8'4" x 7'5"

In short, the property comprises of: Entrance Hall, front lounge with bay window, bespoke fitted modern kitchen open plan to ample living and dining space. To the first floor, there are three well-proportioned bedrooms and a family bathroom with white suite. Externally the property benefits from a private rear courtyard which is ideal for outdoor entertaining and a garage with excellent storage. Further benefits of the property include gas fired central heating and uPVC double glazing throughout.