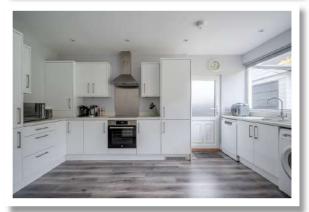

#### First Floor

Spacious Reception Hall Landing

Front Lounge 14'6" x 11'4

**Bedroom One** 11'8" x 10'

Kitchen Open Plan to Living and Dining Space 19'8" x 17'8"

**Bedroom Two** 11'7" x 9'9"

**Bedroom Three** 8'4" x 7'5"

In short, the property comprises of: Entrance Hall, front lounge with bay window, bespoke fitted modern kitchen open plan to ample living and dining space. To the first floor, there are three well-proportioned bedrooms and a family bathroom with white suite. Externally the property benefits from a private rear courtyard which is ideal for outdoor entertaining and a garage with excellent storage. Further benefits of the property include gas fired central heating and uPVC double glazing throughout.