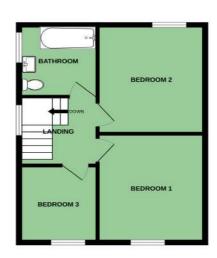

#### First Floor

Spacious Reception Hall Landing

Front Lounge 14'6" x 11'4

**Bedroom One** 11'8" x 10'

Kitchen Open Plan to Living and Dining Space 19'8" x 17'8"

**Bedroom Two** 11'7" x 9'9"

**Bedroom Three** 8'4" x 7'5"

GROUND FLOOR 1ST FLOOR