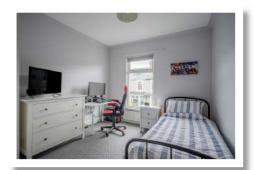

#### First Floor

Spacious Reception Hall Landing

Front Lounge 14'6" x 11'4

**Bedroom One** 11'8" x 10'

Kitchen Open Plan to Living and Dining Space 19'8" x 17'8"

**Bedroom Two** 11'7" x 9'9"

**Bedroom Three** 8'4" x 7'5"

In short, the property comprises of: Entrance Hall, front lounge with bay window, bespoke fitted modern kitchen open plan to ample living and dining space. To the first floor, there are three well-proportioned bedrooms and a family bathroom with white suite. Externally the property benefits from a private rear courtyard which is ideal for outdoor entertaining and a garage with excellent storage. Further benefits of the property include gas fired central heating and uPVC double glazing throughout.