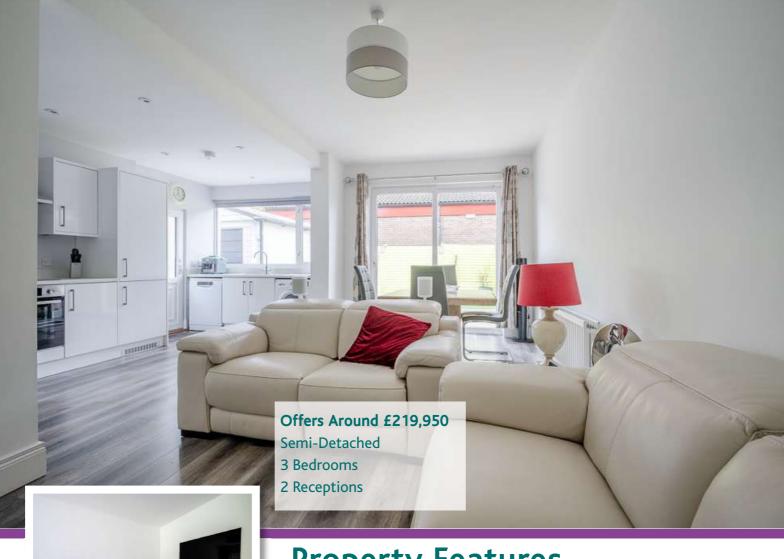

#### First Floor

Spacious Reception Hall Landing

Front Lounge 14'6" x 11'4

**Bedroom One** 11'8" x 10'

Kitchen Open Plan to Living and Dining Space 19'8" x 17'8"

**Bedroom Two** 11'7" x 9'9"

**Bedroom Three** 8'4" x 7'5"

In short, the property comprises of: Entrance Hall, front lounge with bay window, bespoke fitted modern kitchen open plan to ample living and dining space. To the first floor, there are three well-proportioned bedrooms and a family bathroom with white suite. Externally the property benefits from a private rear courtyard which is ideal for outdoor entertaining and a garage with excellent storage. Further benefits of the property include gas fired central heating and uPVC double glazing throughout.