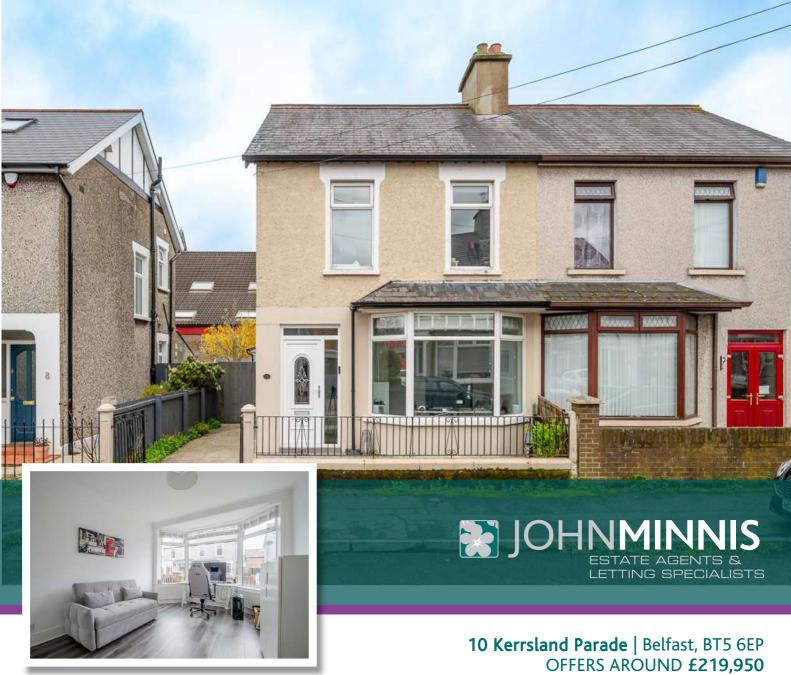

OFFERS AROUND £2 19,930

Scan for Property Details and to Arrange a Viewing

- Well Presented Three Bedroom Semi Detached Property Located just off the Upper Newtownards Road in Ballyhackamore, East Belfast
- Within Walking Distance to both Ballyhackamore and Belmont Villages with Their Vast Array of Restaurants, Coffee Shops and Boutiques
- 10 Minute Drive to George Best Belfast City Airport and 15 Minute Drive to Central Belfast
- Within the Catchment Area to Many Local Leading Primary and Secondary Schools
- Front Lounge with Bay Window
- Bespoke Fitted Modern Kitchen Open Plan to Ample Living and Dining Space
- Three Well Proportioned Bedrooms
- Modern Fitted Family Bathroom with White Suite
- Enclosed Private Rear Courtyard
- Garage, Excellent for Storage
- Gas Fired Central Heating & UPVC Double Glazing Throughout
- Broadband Speed Ultrafast
- Early Viewing Highly Recommended

In short, the property comprises of: Entrance Hall, front lounge with bay window, bespoke fitted modern kitchen open plan to ample living and dining space. To the first floor, there are three well-proportioned bedrooms and a family bathroom with white suite. Externally the property benefits from a private rear courtyard which is ideal for outdoor entertaining and a garage with excellent storage. Further benefits of the property include gas fired central heating and uPVC double glazing throughout.