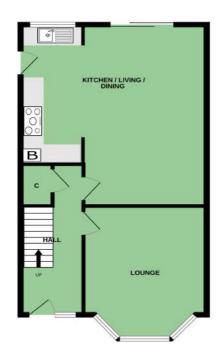

e property comprises of: Entrance Hall, front lounge with bay window, bespoke fitted modern kitchen open plan to ample living and dining space. To the first floor, there are three well-proportioned bedrooms and a family bathroom with white suite. Externally the property benefits from a private rear courtyard which is ideal for outdoor entertaining and a garage with excellent storage. Further benefits of the property include gas fired central heating and uPVC double glazing throughout.

Offering all the benefits of modern living, this property would be ideal for families, young professionals and investor alike. Competitively priced and finished to a high standard throughout, we believe demand will be high for this property and recommend your earliest viewing.







GROUND FLOOR 1ST FLOOR









## Viewing

By appointment through agent.

## **Free Valuation**

We offer property valuations and financial advice free of charge to all our clients.



## Join Our Mailing List

Keep up to date with the latest news and property listings. Contact us or join our mailing list.





Our rentals division deal with all aspects of property rental, including full property management and corporate listings.

**Awards & Recognition** 













70