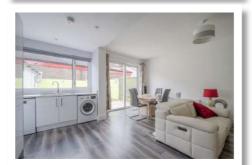

#### First Floor

Spacious Reception Hall Landing

Front Lounge 14'6" x 11'4

**Bedroom One** 11'8" x 10'

Kitchen Open Plan to Living and Dining Space 19'8" x 17'8"

**Bedroom Two** 11'7" x 9'9"

**Bedroom Three** 8'4" x 7'5"

In short, the property comprises of: Entrance Hall, front lounge with bay window, bespoke fitted modern kitchen open plan to ample living and dining space. To the first floor, there are three well-proportioned bedrooms and a family bathroom with white suite. Externally the property benefits from a private rear courtyard which is ideal for outdoor entertaining and a garage with excellent storage. Further benefits of the property include gas fired central heating and uPVC double glazing throughout.