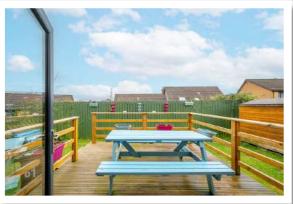

#### Outside

**Storage Container** 23'1" x 7'8"

Gardens to Front, Side and Rear

Featured Raised **Decking Area** 

> For more information and photographs regarding the accommodation in this property, please visit:

johnminnis.co.uk

We are delighted to bring to the market this recently updated and well presented detached property located in the ever popular Four Winds area, Off the Ballymaconaghy Road. This property boasts ease of access to not only Lesley Forestside Shopping Centre, offering an array of retail units and cafes, but a wide range of leading primary and post-primary schools. Main arterial routes are also located in close proximity to this residence. Inside the accommodation comprises lounge, with open fire and a modern kitchen/diner with integrated appliances. Upstairs there are three bedrooms, master with recently installed ensuite shower room and a separate modern family bathroom. Outside the property benefits from gardens to front, side and rear in lawn with feature decking area, and a large storage container, suitable for a variety of uses.