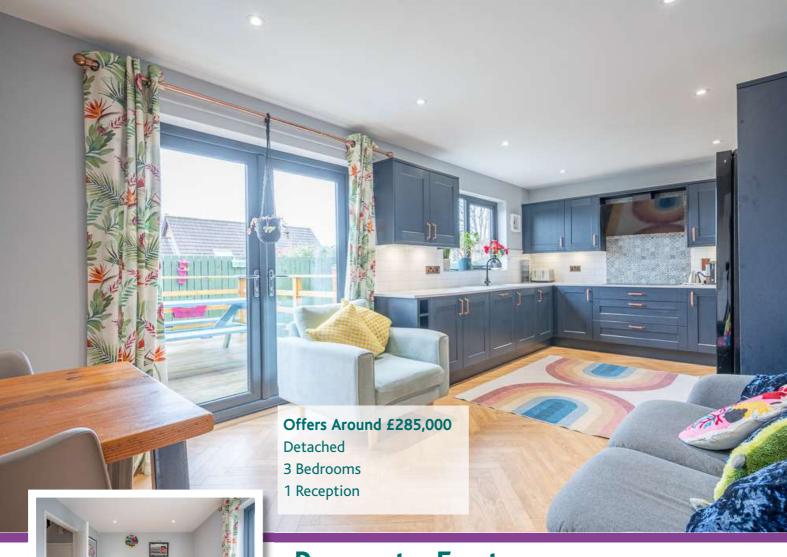

### **Ground Floor**

**Entrance Hall** 

17'6" x 12'1"

Lounge

**Modern Fitted Kitchen** with Dining Area 23'1" x 10'4'

Conservatory 11' x 9'9"

First Floor

Landing

johnminnis.co.uk

We are delighted to bring to the market this recently updated and well presented detached property located in the ever popular Four Winds area, Off the Ballymaconaghy Road. This property boasts ease of access to not only Lesley Forestside Shopping Centre, offering an array of retail units and cafes, but a wide range of leading primary and post-primary schools. Main arterial routes are also located in close proximity to this residence. Inside the accommodation comprises lounge, with open fire and a modern kitchen/diner with integrated appliances. Upstairs there are three bedrooms, master with recently installed ensuite shower room and a separate modern family bathroom. Outside the property benefits from gardens to front, side and rear in lawn with feature decking area, and a large storage container, suitable for a variety of uses.