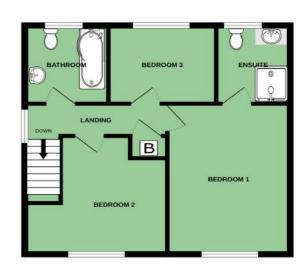

Bedroom One with **EnSuite** 

15'5" x 10'3"

**Bedroom Two** 12'3" x 10'2"

**Bedroom Three** 9'5" x 7'8"

Bathroom

Early viewing is recommended to avoid disappointment as we expect a high level of interest in this superb home.

GROUND FLOOR

1ST FLOOR