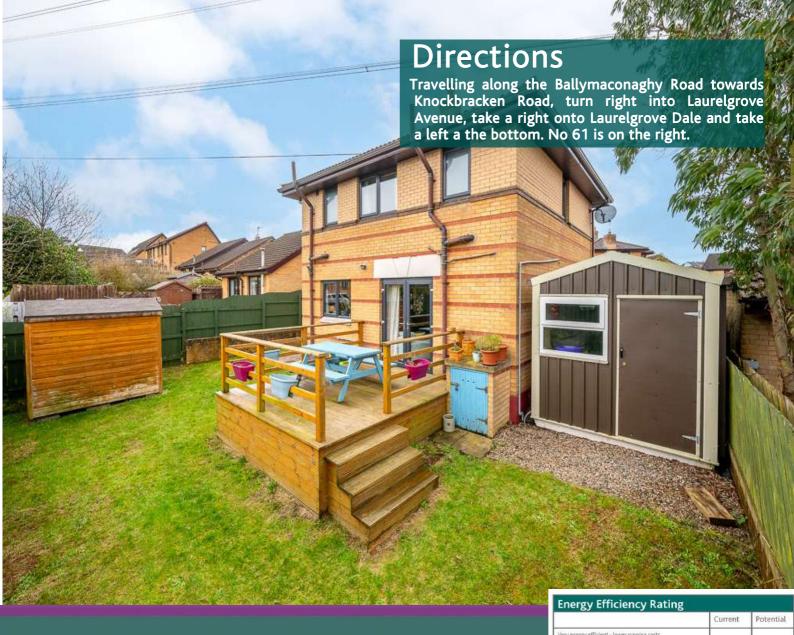

#### Outside

**Storage Container** 23'1" x 7'8"

Gardens to Front, Side and Rear

Featured Raised **Decking Area** 

> For more information and photographs regarding the accommodation in this property, please visit: