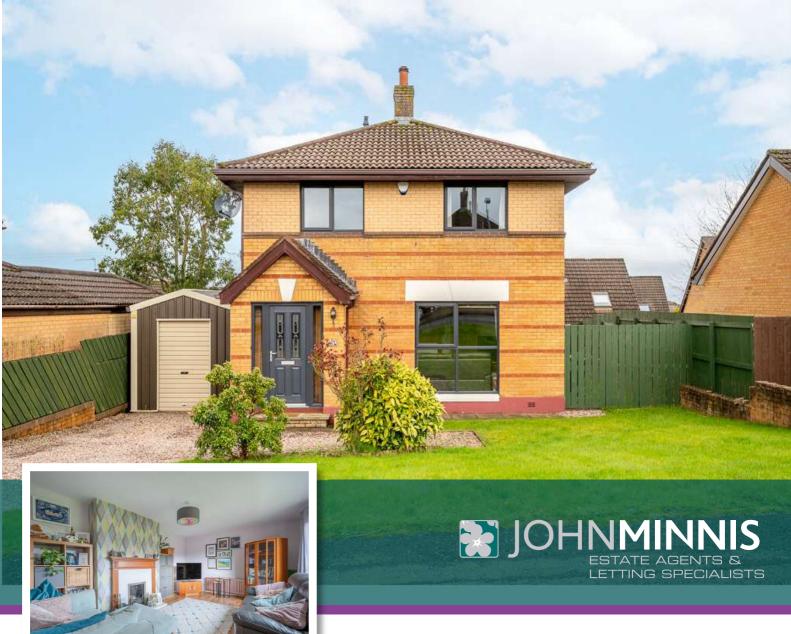

**61 Laurelgrove Dale** | Belfast, BT8 6ZE OFFERS AROUND £285,000

**Scan for Property Details** and to Arrange a Viewing

- An excellent detached property located in the Four Winds area
- · Well-presented and in excellent condition throughout
- Lounge with Open Fire
- Modern Fitted Kitchen/Diner with integrated appliances
- Master bedroom with en-suite shower room
- A further well appointed two bedrooms
- Family bathroom with a white three-piece suite
- Front, side and rear gardens laid in lawn with feature decking area.
- Stoned Driveway to front
- · Gas fired central heating and PVC double glazing
- Composite glass panelled front door.
- Ember Heating System
- Sizable storage container, suitable for a variety of uses.
- Convenient location with a great range of local amenities
- Within the catchment area for a choice of leading schools

johnminnis.co.uk

We are delighted to bring to the market this recently updated and well presented detached property located in the ever popular Four Winds area, Off the Ballymaconaghy Road. This property boasts ease of access to not only Lesley Forestside Shopping Centre, offering an array of retail units and cafes, but a wide range of leading primary and post-primary schools. Main arterial routes are also located in close proximity to this residence. Inside the accommodation comprises lounge, with open fire and a modern kitchen/diner with integrated appliances. Upstairs there are three bedrooms, master with recently installed ensuite shower room and a separate modern family bathroom. Outside the property benefits from gardens to front, side and rear in lawn with feature decking area, and a large storage container, suitable for a variety of uses.