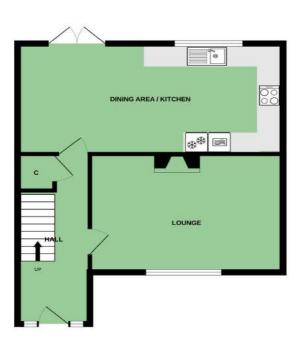

### **Ground Floor**

**Entrance Hall** 

17'6" x 12'1"

Lounge

**Modern Fitted Kitchen** with Dining Area 23'1" x 10'4'

Conservatory 11' x 9'9"

First Floor

Landing

Early viewing is recommended to avoid disappointment as we expect a high level of interest in this superb home.

GROUND FLOOR

1ST FLOOR