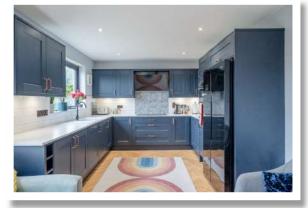

### **Ground Floor**

**Entrance Hall** 

17'6" x 12'1"

Lounge

**Modern Fitted Kitchen** with Dining Area 23'1" x 10'4'

Conservatory 11' x 9'9"

First Floor

Landing

johnminnis.co.uk

We are delighted to bring to the market this recently updated and well presented detached property located in the ever popular Four Winds area, Off the Ballymaconaghy Road. This property boasts ease of access to not only Lesley Forestside Shopping Centre, offering an array of retail units and cafes, but a wide range of leading primary and post-primary schools. Main arterial routes are also located in close proximity to this residence. Inside the accommodation comprises lounge, with open fire and a modern kitchen/diner with integrated appliances. Upstairs there are three bedrooms, master with recently installed ensuite shower room and a separate modern family bathroom. Outside the property benefits from gardens to front, side and rear in lawn with feature decking area, and a large storage container, suitable for a variety of uses.