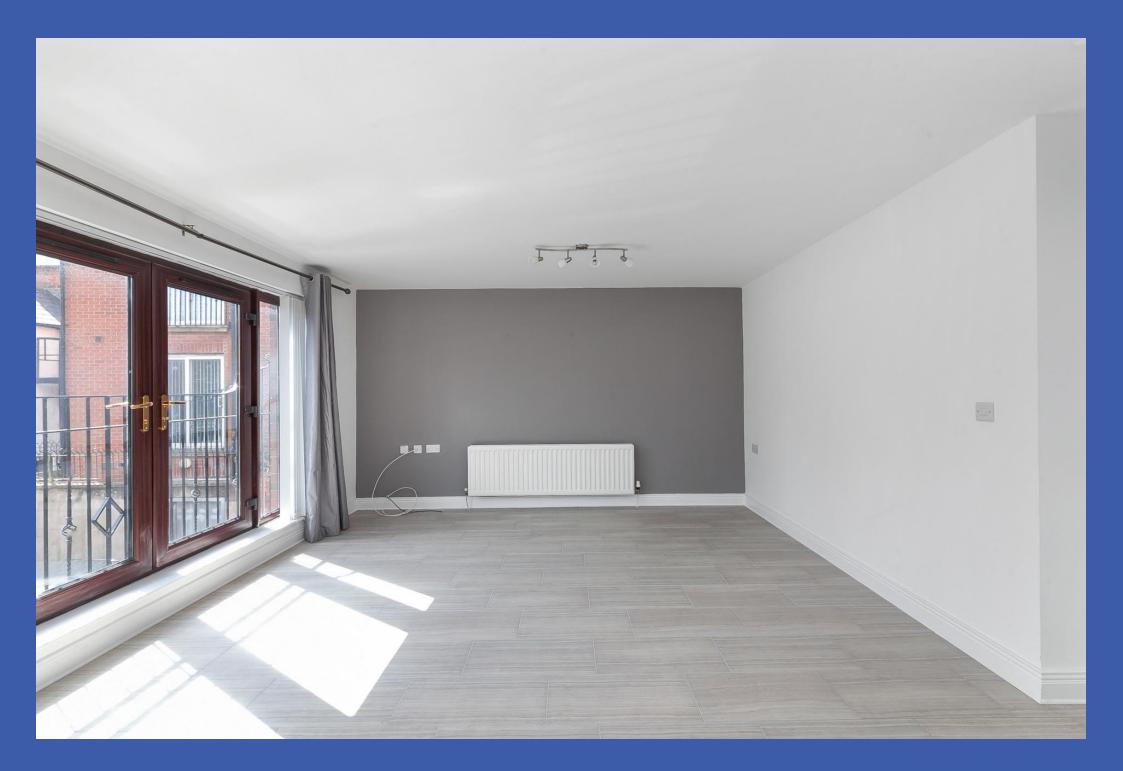

**LOUNGE WITH DINING AREA OPEN PLAN TO KITCHEN 20' 3" x 14' 10" (6.17m x 4.52m) (overall at widest points)** Range of high and low level units, work surfaces, single drainer stainless steel sink unit with mixer tap, Beko 4 ring hob with electric oven under and extractor fan over, plumbed for washing machine, integrated fridge/freezer, concealed gas fired boiler, part tiled walls, tiled floor, oak effect uPVC double glazed doors to half balcony.