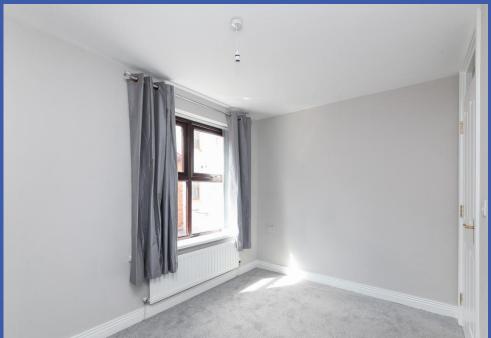

BEDROOM 13' 1" x 9' 3" (3.99m x 2.82m)

**ENSUITE SHOW ER ROOM** White suite comprising fully tiled shower cubicle, pedestal wash hand basin with splash tiling, low flush WC, tiled floor, ex tractor fan.

BEDROOM 11' 8" x 8' 6" (3.56m x 2.59m)

**BATHROOM** White suite comprising panelled bath with shower over, pedestal wash hand basin with splash tiling, low flush WC, tiled floor, part tiled walls, extractor fan.