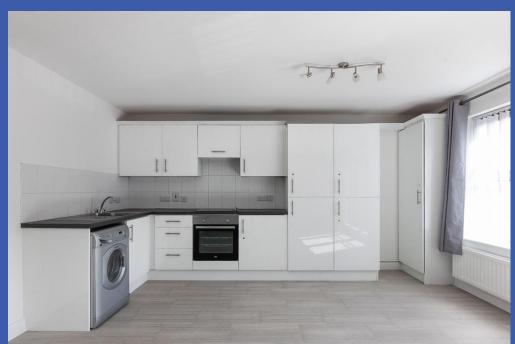

**LOUNGE WITH DINING AREA OPEN PLAN TO KITCHEN 20' 3" x 14' 10" (6.17m x 4.52m) (overall at widest points)** Range of high and low level units, work surfaces, single drainer stainless steel sink unit with mixer tap, Beko 4 ring hob with electric oven under and extractor fan over, plumbed for washing machine, integrated fridge/freezer, concealed gas fired boiler, part tiled walls, tiled floor, oak effect uPVC double glazed doors to half balcony.