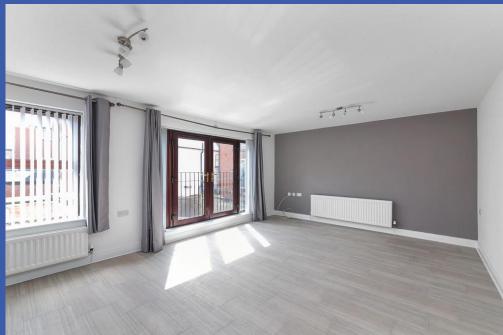

**LOUNGE WITH DINING AREA OPEN PLAN TO KITCHEN 20' 3" x 14' 10" (6.17m x 4.52m) (overall at widest points)** Range of high and low level units, work surfaces, single drainer stainless steel sink unit with mixer tap, Beko 4 ring hob with electric oven under and extractor fan over, plumbed for washing machine, integrated fridge/freezer, concealed gas fired boiler, part tiled walls, tiled floor, oak effect uPVC double glazed doors to half balcony.