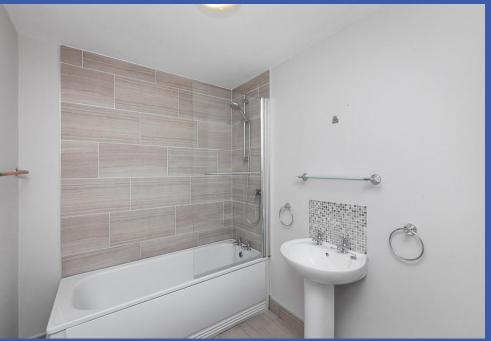

BEDROOM 11' 8" x 8' 6" (3.56m x 2.59m)

**BATHROOM** White suite comprising panelled bath with shower over, pedestal wash hand basin with splash tiling, low flush WC, tiled floor, part tiled walls, extractor fan.