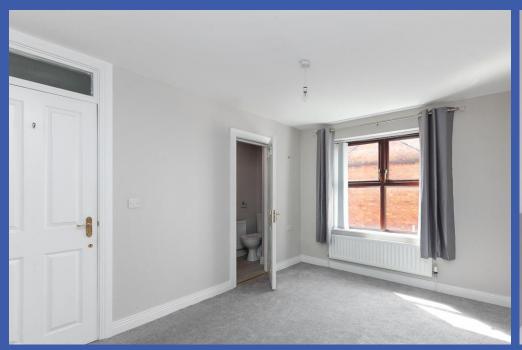

BEDROOM 13' 1" x 9' 3" (3.99m x 2.82m)

**ENSUITE SHOW ER ROOM** White suite comprising fully tiled shower cubicle, pedestal wash hand basin with splash tiling, low flush WC, tiled floor, ex tractor fan.