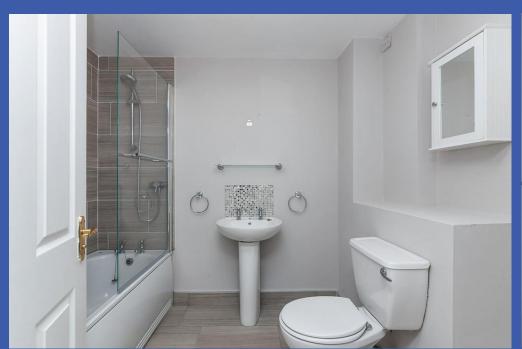

BEDROOM 11' 8" x 8' 6" (3.56m x 2.59m)

**BATHROOM** White suite comprising panelled bath with shower over, pedestal wash hand basin with splash tiling, low flush WC, tiled floor, part tiled walls, extractor fan.