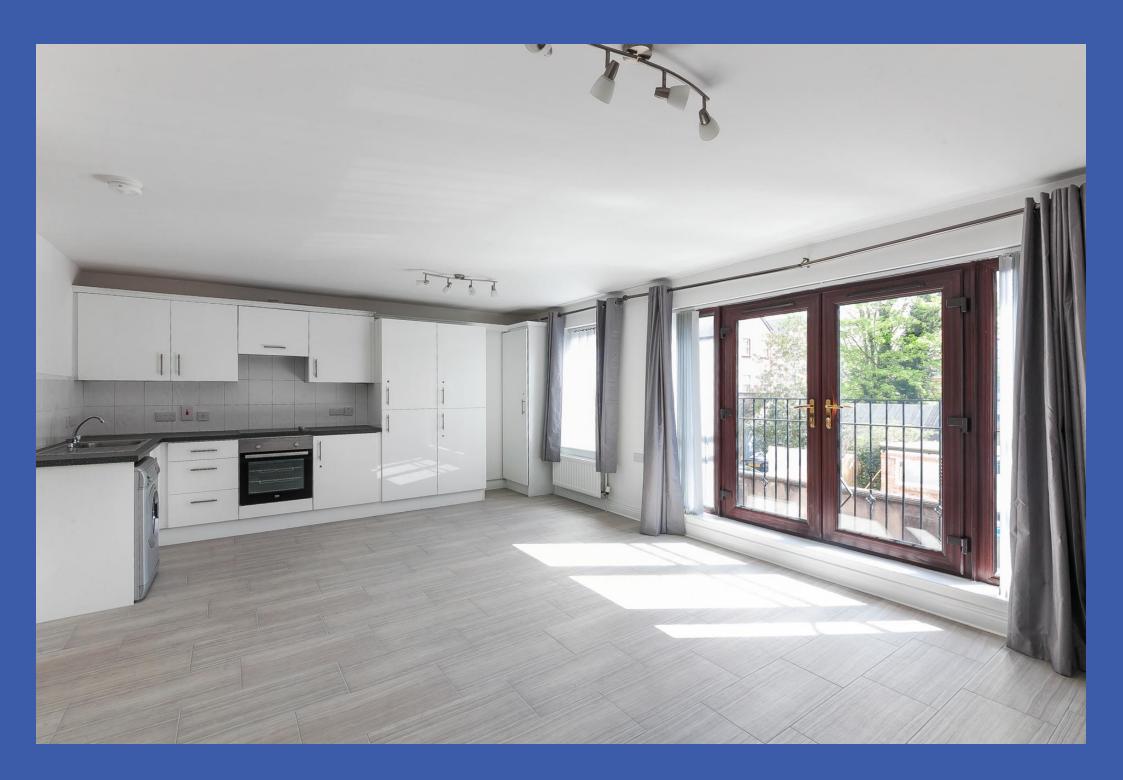

**LOUNGE WITH DINING AREA OPEN PLAN TO KITCHEN 20' 3" x 14' 10" (6.17m x 4.52m) (overall at widest points)** Range of high and low level units, work surfaces, single drainer stainless steel sink unit with mixer tap, Beko 4 ring hob with electric oven under and extractor fan over, plumbed for washing machine, integrated fridge/freezer, concealed gas fired boiler, part tiled walls, tiled floor, oak effect uPVC double glazed doors to half balcony.