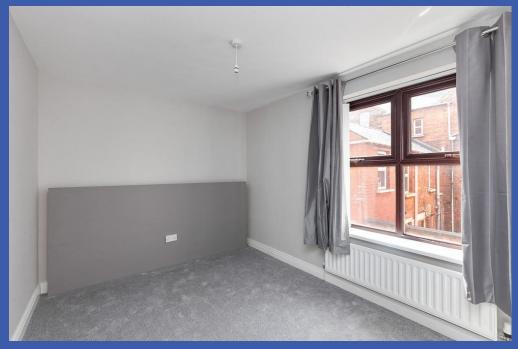

BEDROOM 13' 1" x 9' 3" (3.99m x 2.82m)

**ENSUITE SHOW ER ROOM** White suite comprising fully tiled shower cubicle, pedestal wash hand basin with splash tiling, low flush WC, tiled floor, ex tractor fan.

BEDROOM 11' 8" x 8' 6" (3.56m x 2.59m)

**BATHROOM** White suite comprising panelled bath with shower over, pedestal wash hand basin with splash tiling, low flush WC, tiled floor, part tiled walls, extractor fan.