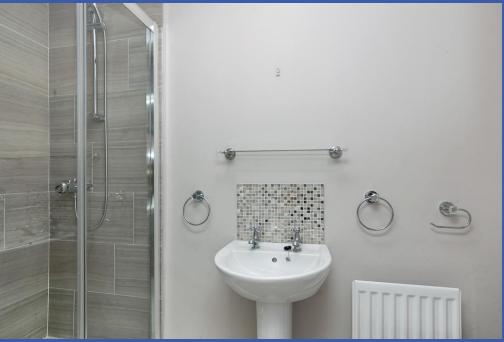

BEDROOM 11' 8" x 8' 6" (3.56m x 2.59m)

**BATHROOM** White suite comprising panelled bath with shower over, pedestal wash hand basin with splash tiling, low flush WC, tiled floor, part tiled walls, extractor fan.