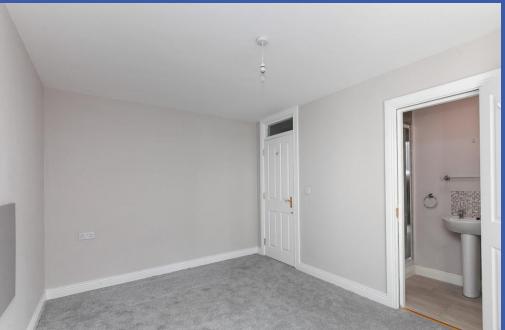

BEDROOM 13' 1" x 9' 3" (3.99m x 2.82m)

**ENSUITE SHOW ER ROOM** White suite comprising fully tiled shower cubicle, pedestal wash hand basin with splash tiling, low flush WC, tiled floor, ex tractor fan.