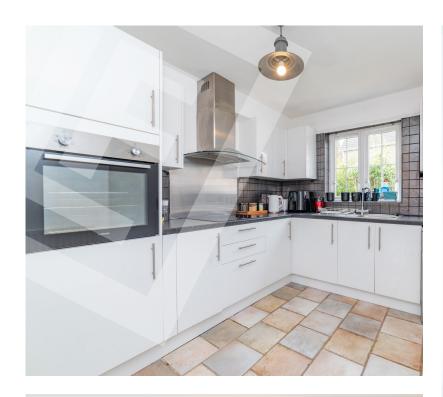

### **Key Features**

- Attractive Detached Villa in a Pleasant Cul-De-Sac Development
- Large Lounge With Double Doors To Garden And Open Fire Plus Separate Dining Room
- Modern Kitchen With High Gloss Units And Built-In Appliances Open Plan To Breakfast Area
- Three Excellent Bedrooms Including Principal With Shower Room Ensuite
- Spacious Family Bathroom With White Suite
- Oil Fired Central Heating
- Double Glazed Windows
- Pavior Driveway And Attached Garage (Presently Divided To Provide Utility Room)