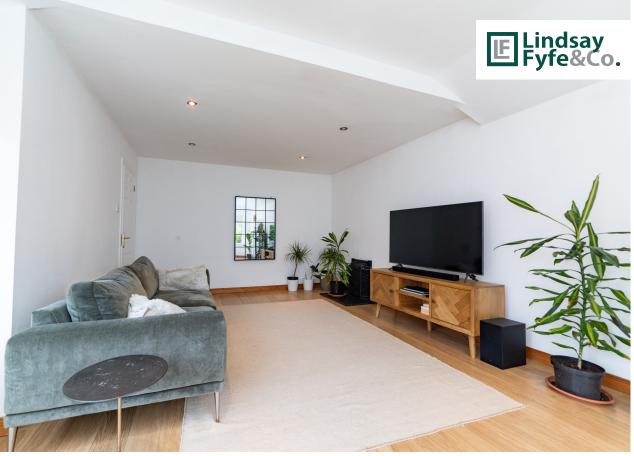

### **Key Features**

- Attractive Detached Villa in a Pleasant Cul-De-Sac Development
- Large Lounge With Double Doors To Garden And Open Fire Plus Separate Dining Room
- Modern Kitchen With High Gloss Units And Built-In Appliances Open Plan To Breakfast Area
- Three Excellent Bedrooms Including Principal With Shower Room Ensuite
- Spacious Family Bathroom With White Suite
- Oil Fired Central Heating
- Double Glazed Windows
- Pavior Driveway And Attached Garage (Presently Divided To Provide Utility Room)