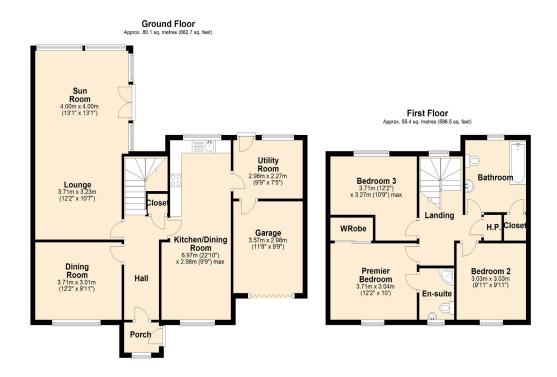

#### Floor Plans

Total area: approx. 135.6 sq. metres (1459.2 sq. feet)

We endeavour to make our sales details accurate and reliable, however they should not be relied on as statements or representations of fact and they do not constitute any part of an offer or contract. The reseller does not make any representation or give any warranty in relation to the property and we have no authority to do so on behalf of the seller. Any information given by us in these sales details or otherwise is given without responsibility on our part. Services, fitting, and equipment referred to in the sales details have not been tested (unless otherwise stated) and no warranty can be given as to their condition. We strongly recommend that all information, which we provide, about the property is verified by yourself or your advisers. Site plans on brochures are not drawn to scale, however we are happy to provide scale drawings from our office. Artist's impressions are for illustrative purposes only. All details including materials, finishes etc. should be clarified with the agents prior to booking.