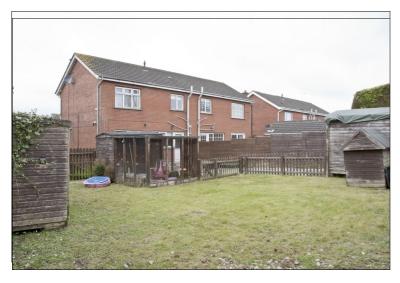

# Tel: 028 9752 1283 www.investanipropertymanagement.com

Externally this property offers extensive outdoor space with enclosed rear garden and patio, lawn to the front and a driveway that will accommodate four parked cars.

The property also benefits from double glazed windows and doors throughout, gas central heating and cavity wall insulation.