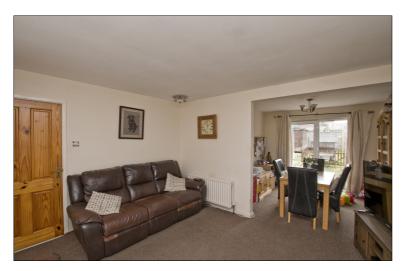

The ground floor of the property benefits from a spacious living and dining area with feature gas fire and patio doors leading into the enclosed rear garden, well presented kitchen with built in oven and hob and under-stair storage. The first floor offers three generous sized bedrooms and a spacious family bathroom with separate bath and shower unit.

## Living and Dining Area

 $6.3 \text{m} \times 4.0 \text{m}$ 