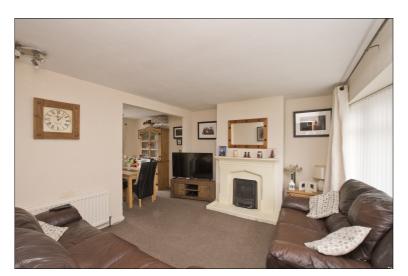

The ground floor of the property benefits from a spacious living and dining area with feature gas fire and patio doors leading into the enclosed rear garden, well presented kitchen with built in oven and hob and under-stair storage. The first floor offers three generous sized bedrooms and a spacious family bathroom with separate bath and shower unit.

## Living and Dining Area

 $6.3 \text{m} \times 4.0 \text{m}$ 