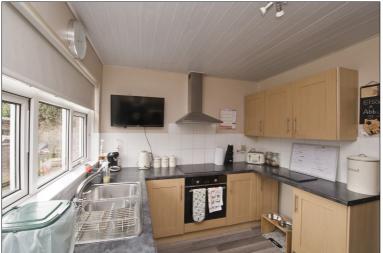

The ground floor of the property benefits from a spacious living and dining area with feature gas fire and patio doors leading into the enclosed rear garden, well presented kitchen with built in oven and hob and under-stair storage. The first floor offers three generous sized bedrooms and a spacious family bathroom with separate bath and shower unit.

#### Kitchen

 $3.4m \times 2.6m$ 