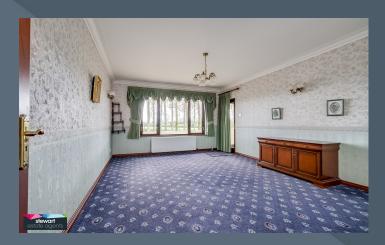

- A very stylish detached bungalow having a modern architectural design and layout
- Four generous bedrooms, master bedroom with ensuite shower room. Three bedrooms with exclusively fitted wardrobes
- Bright halllway with an attractive front door and feature side window Attractive internal decorative stained glass window
- Spacious and elegant drawing room with an attractive fireplace and a feature corner window with views to the countryside
- Rear sun room area with connecting door to the dining room
- Open plan kitchen with dining area
- Well fitted kitchen with ample high and low level storage cabinets. Free standing range cooker and integrated dishwasher
- Separate utility room with fitted units and space for a washing machine and space for a fridge
- Bathroom with an attractive suite including a bath, WC and wash hand basin. Shower fitment over bath with decorative glass shower screen
- Neat gardens surrounding the property with attractive deciduous poplar trees, lawns and borders
- Spacious tarmac driveway and parking areas to the front and rear