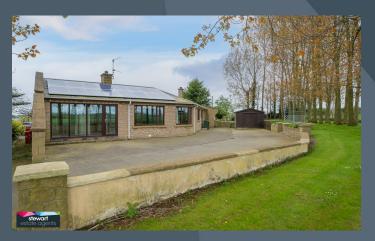

#### Description

A modern and very striking detached bungalow commanding an elegant position on the Aghalee Road with a wonderful rural aspect yet on the edge of Aghalee village with its local amenities as well as good road networks to neighbouring towns and villages and also the canal tow path for tranquil walks leading to the broad water and Moira train station.

- A very stylish detached bungalow having a modern architectural design and layout
- Four generous bedrooms, master bedroom with ensuite shower room. Three bedrooms with exclusively fitted wardrobes
- Bright halllway with an attractive front door and feature side window Attractive internal decorative stained glass window
- Spacious and elegant drawing room with an attractive fireplace and a feature corner window with views to the countryside
- Rear sun room area with connecting door to the dining room
- Open plan kitchen with dining area
- Well fitted kitchen with ample high and low level storage cabinets. Free standing range cooker and integrated dishwasher
- Separate utility room with fitted units and space for a washing machine and space for a fridge
- Bathroom with an attractive suite including a bath, WC and wash hand basin. Shower fitment over bath with decorative glass shower screen
- Neat gardens surrounding the property with attractive deciduous poplar trees, lawns and borders
- Spacious tarmac driveway and parking areas to the front and rear