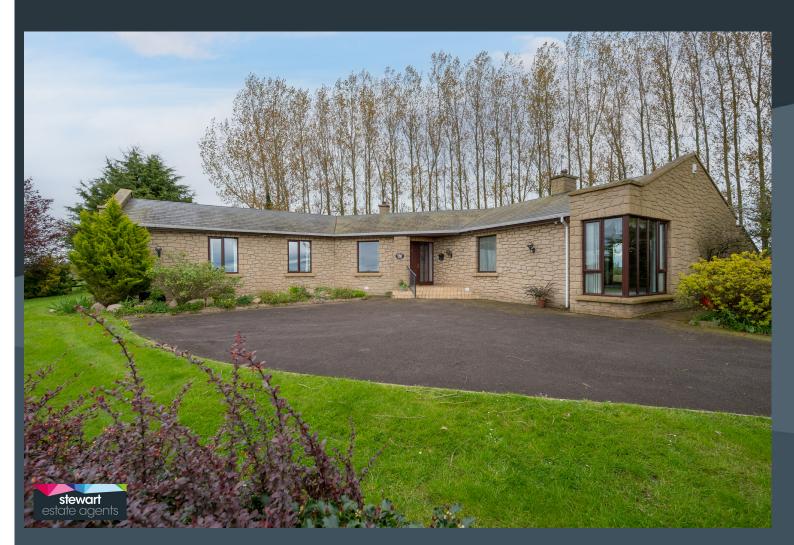

#### Description

A modern and very striking detached bungalow commanding an elegant position on the Aghalee Road with a wonderful rural aspect yet on the edge of Aghalee village with its local amenities as well as good road networks to neighbouring towns and villages and also the canal tow path for tranquil walks leading to the broad water and Moira train station.

The property has a fantastic interior layout which is flexible to meet the requirement of a wide variety of potential purchasers seeking a truly unique home with a modern architectural design in a much admired and convenient setting. Viewing is a must!

- A very stylish detached bungalow having a modern architectural design and layout
- Four generous bedrooms, master bedroom with ensuite shower room. Three bedrooms with exclusively fitted wardrobes
- Bright halllway with an attractive front door and feature side window Attractive internal decorative stained glass window
- Spacious and elegant drawing room with an attractive fireplace and a feature corner window with views to the countryside
- Rear sun room area with connecting door to the dining room
- Open plan kitchen with dining area
- Well fitted kitchen with ample high and low level storage cabinets. Free standing range cooker and integrated dishwasher
- Separate utility room with fitted units and space for a washing machine and space for a fridge
- Bathroom with an attractive suite including a bath, WC and wash hand basin. Shower fitment over bath with decorative glass shower screen
- Neat gardens surrounding the property with attractive deciduous poplar trees, lawns and borders
- Spacious tarmac driveway and parking areas to the front and rear