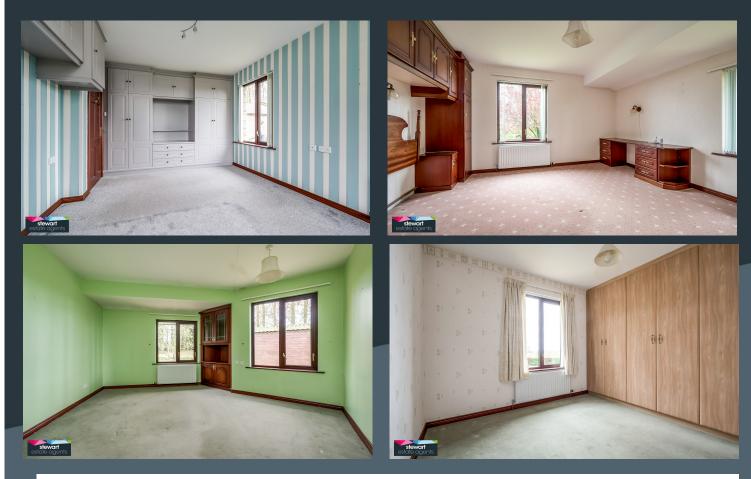

- A very stylish detached bungalow having a modern architectural design and layout
- Four generous bedrooms, master bedroom with ensuite shower room. Three bedrooms with exclusively fitted wardrobes
- Bright halllway with an attractive front door and feature side window Attractive internal decorative stained glass window
- Spacious and elegant drawing room with an attractive fireplace and a feature corner window with views to the countryside
- Rear sun room area with connecting door to the dining room
- Open plan kitchen with dining area
- Well fitted kitchen with ample high and low level storage cabinets. Free standing range cooker and integrated dishwasher
- Separate utility room with fitted units and space for a washing machine and space for a fridge
- Bathroom with an attractive suite including a bath, WC and wash hand basin. Shower fitment over bath with decorative glass shower screen
- Neat gardens surrounding the property with attractive deciduous poplar trees, lawns and borders
- Spacious tarmac driveway and parking areas to the front and rear