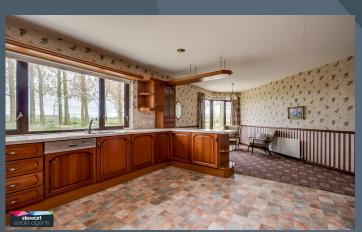

- A very stylish detached bungalow having a modern architectural design and layout
- Four generous bedrooms, master bedroom with ensuite shower room. Three bedrooms with exclusively fitted wardrobes
- Bright halllway with an attractive front door and feature side window Attractive internal decorative stained glass window
- Spacious and elegant drawing room with an attractive fireplace and a feature corner window with views to the countryside
- Rear sun room area with connecting door to the dining room
- Open plan kitchen with dining area
- Well fitted kitchen with ample high and low level storage cabinets. Free standing range cooker and integrated dishwasher
- Separate utility room with fitted units and space for a washing machine and space for a fridge
- Bathroom with an attractive suite including a bath, WC and wash hand basin. Shower fitment over bath with decorative glass shower screen
- Neat gardens surrounding the property with attractive deciduous poplar trees, lawns and borders
- Spacious tarmac driveway and parking areas to the front and rear