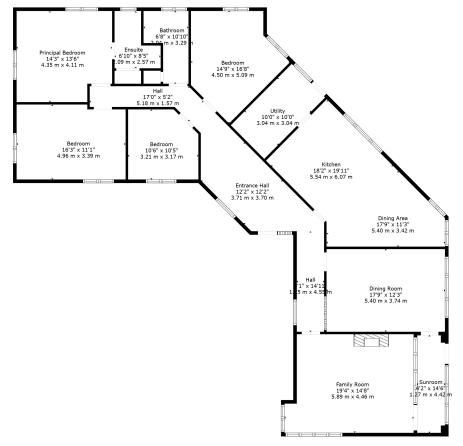

The property has a fantastic interior layout which is flexible to meet the requirement of a wide variety of potential purchasers seeking a truly unique home with a modern architectural design in a much admired and convenient setting. Viewing is a must!

- A very stylish detached bungalow having a modern architectural design and layout
- Four generous bedrooms, master bedroom with ensuite shower room. Three bedrooms with exclusively fitted wardrobes
- Bright halllway with an attractive front door and feature side window Attractive internal decorative stained glass window
- Spacious and elegant drawing room with an attractive fireplace and a feature corner window with views to the countryside
- Rear sun room area with connecting door to the dining room
- Open plan kitchen with dining area
- Well fitted kitchen with ample high and low level storage cabinets. Free standing range cooker and integrated dishwasher
- Separate utility room with fitted units and space for a washing machine and space for a fridge
- Bathroom with an attractive suite including a bath, WC and wash hand basin. Shower fitment over bath with decorative glass shower screen
- Neat gardens surrounding the property with attractive deciduous poplar trees, lawns and borders
- Spacious tarmac driveway and parking areas to the front and rear