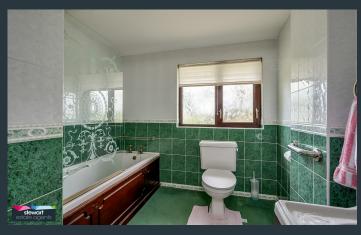

- A very stylish detached bungalow having a modern architectural design and layout
- Four generous bedrooms, master bedroom with ensuite shower room. Three bedrooms with exclusively fitted wardrobes
- Bright halllway with an attractive front door and feature side window Attractive internal decorative stained glass window
- Spacious and elegant drawing room with an attractive fireplace and a feature corner window with views to the countryside
- Rear sun room area with connecting door to the dining room
- Open plan kitchen with dining area
- Well fitted kitchen with ample high and low level storage cabinets. Free standing range cooker and integrated dishwasher
- Separate utility room with fitted units and space for a washing machine and space for a fridge
- Bathroom with an attractive suite including a bath, WC and wash hand basin. Shower fitment over bath with decorative glass shower screen
- Neat gardens surrounding the property with attractive deciduous poplar trees, lawns and borders
- Spacious tarmac driveway and parking areas to the front and rear