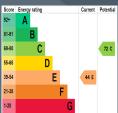

w Attractive internal decorative stained glass window
- Spacious and elegant drawing room with an attractive fireplace and a feature corner window with views to the countryside
- Rear sun room area with connecting door to the dining room
- Open plan kitchen with dining area
- Well fitted kitchen with ample high and low level storage cabinets. Free standing range cooker and integrated dishwasher
- Separate utility room with fitted units and space for a washing machine and space for a fridge
- Bathroom with an attractive suite including a bath, WC and wash hand basin. Shower fitment over bath with decorative glass shower screen
- Neat gardens surrounding the property with attractive deciduous poplar trees, lawns and borders
- Spacious tarmac driveway and parking areas to the front and rear









These particulars do not constitute any part of an offer or contract. None of the statements contained in these particulars are to be relied on as statements or representations of fact and intending purchasers must satisfy themselves by inspection or otherwise to the correctness of each of the statements contained in these particulars. The vendor does not make or give, and neither Stewart Estate Agents, nor any person in its employment has any authority to make or give, any representation or warranty whatever in relation to this property. Stewart Estate Agents has not tested any equipment, apparatus, fittings or services and cannot verify that these are in working order.

stewart estate agents | 34a Main Street, Moira. BT67 OLE

fsb<sup>c8</sup> MEMBER Ombudsn

naea | propertymark