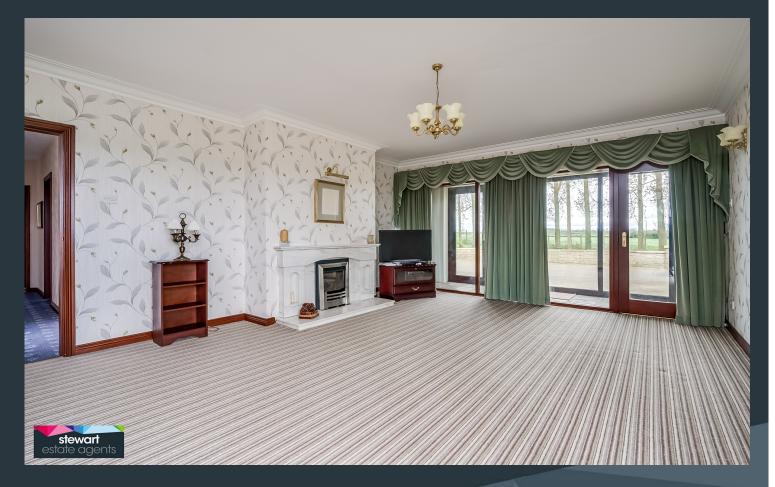

- A very stylish detached bungalow having a modern architectural design and layout
- Four generous bedrooms, master bedroom with ensuite shower room. Three bedrooms with exclusively fitted wardrobes
- Bright halllway with an attractive front door and feature side window Attractive internal decorative stained glass window
- Spacious and elegant drawing room with an attractive fireplace and a feature corner window with views to the countryside
- Rear sun room area with connecting door to the dining room
- Open plan kitchen with dining area
- Well fitted kitchen with ample high and low level storage cabinets. Free standing range cooker and integrated dishwasher
- Separate utility room with fitted units and space for a washing machine and space for a fridge
- Bathroom with an attractive suite including a bath, WC and wash hand basin. Shower fitment over bath with decorative glass shower screen
- Neat gardens surrounding the property with attractive deciduous poplar trees, lawns and borders
- Spacious tarmac driveway and parking areas to the front and rear