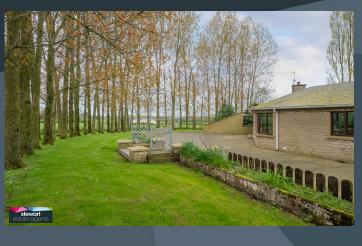

- A very stylish detached bungalow having a modern architectural design and layout
- Four generous bedrooms, master bedroom with ensuite shower room. Three bedrooms with exclusively fitted wardrobes
- Bright halllway with an attractive front door and feature side window Attractive internal decorative stained glass window
- Spacious and elegant drawing room with an attractive fireplace and a feature corner window with views to the countryside
- Rear sun room area with connecting door to the dining room
- Open plan kitchen with dining area
- Well fitted kitchen with ample high and low level storage cabinets. Free standing range cooker and integrated dishwasher
- Separate utility room with fitted units and space for a washing machine and space for a fridge
- Bathroom with an attractive suite including a bath, WC and wash hand basin. Shower fitment over bath with decorative glass shower screen
- Neat gardens surrounding the property with attractive deciduous poplar trees, lawns and borders
- Spacious tarmac driveway and parking areas to the front and rear