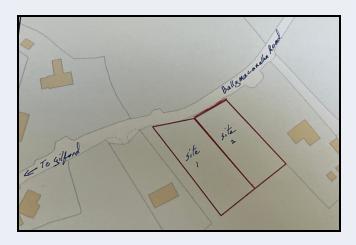

With Views At The Rear Over Fields

On A Site Of Approx. 0.4 Acres

(This Is The Right Hand Site, Site 1)

We have been instructed to offer for sale, two infill building sites, which are located in a popular rural area outside Gilford on the Ballymacanallen Road. They both measure approx 0.4 acres and have views over the surrounding countryside at the rear. The Ballymacanallen Road is off the Hunters Hill Road, it is convenient to Portadown, Lurgan and Banbridge. If you are interested in horses there are several Equestrian businesses in the area, there are also many country lanes nearby for walking or cycling in.