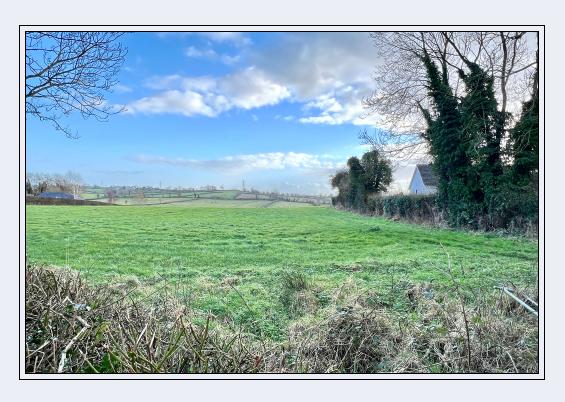

Building Site In A Lovely Rural Area With Views At The Rear Over Fields On A Site Of Approx. 0.4 Acres

(This Is The Right Hand Site, Site 1)

With Views At The Rear Over Fields

On A Site Of Approx. 0.4 Acres

(This Is The Right Hand Site, Site 1)

We have been instructed to offer for sale, two infill building sites, which are located in a popular rural area outside Gilford on the Ballymacanallen Road. They both measure approx 0.4 acres and have views over the surrounding countryside at the rear. The Ballymacanallen Road is off the Hunters Hill Road, it is convenient to Portadown, Lurgan and Banbridge. If you are interested in horses there are several Equestrian businesses in the area, there are also many country lanes nearby for walking or cycling in.