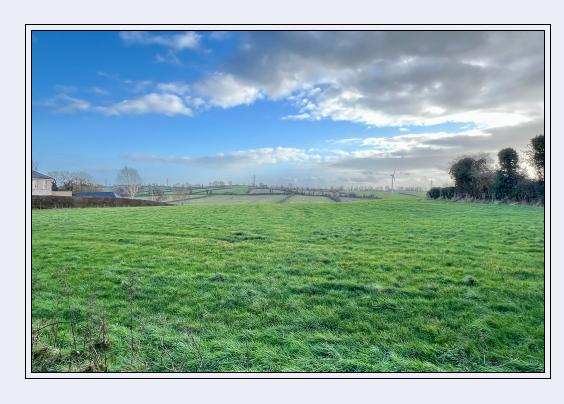

Building Site In A Lovely Rural Area
With Views At The Rear Over Fields
On A Site Of Approx 0.4 Acres

(This Is The Left Hand Site, Site 2)

With Views At The Rear Over Fields

On A Site Of Approx 0.4 Acres

(This Is The Left Hand Site, Site 2 On The Map)

We have been instructed to offer for sale, two infill building sites, which are located in a popular rural area outside Gilford on the Ballymacanallen Road. They both measure approx 0.4 acres and have views over the surrounding countryside at the rear. The Ballymacanallen Road is off the Hunters Hill Road, it is convenient to Portadown, Lurgan and Banbridge. If you are interested in horses there are several Equestrian establishments in the area, there are also many country lanes nearby for walking or cycling in.