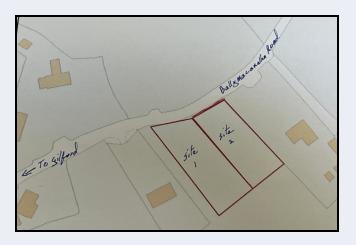

## Site Beside 9 Ballymacanallen Road, Gilford, Co Armagh BT63 6AD

- Outline Planning Passed
- For A 6M High Dwelling & Garage
- Application Number: LA08/2022/1015/O
- Passed On 16th Oct 2023

Building Site In A Lovely Rural Area

With Views At The Rear Over Fields

On A Site Of Approx 0.4 Acres

(This Is The Left Hand Site, Site 2 On The Map)

We have been instructed to offer for sale, two infill building sites, which are located in a popular rural area outside Gilford on the Ballymacanallen Road. They both measure approx 0.4 acres and have views over the surrounding countryside at the rear. The Ballymacanallen Road is off the Hunters Hill Road, it is convenient to Portadown, Lurgan and Banbridge. If you are interested in horses there are several Equestrian establishments in the area, there are also many country lanes nearby for walking or cycling in.