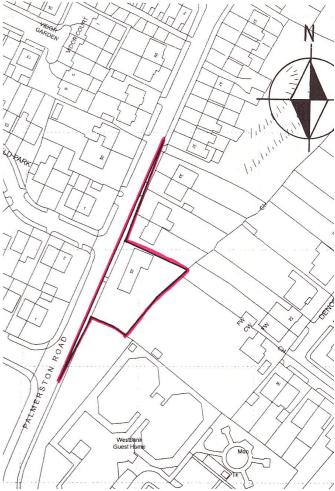

Development Site At 25 Palmerston Road, East Belfast, BT4 1QB

offers around £169,950

Belmont village, Connswater Shopping Complex, The George Best City Airport and links to Belfast City Centre are all on the doorstep."

76 High Street, Holywood, BT18 9AE

EXPERIENCE | EXPERTISE | RESULTS

Each apartment benefits from having two bedrooms

Perfectly located to Belmont Village

Private parking for each apartment

The apartments range in size from 660 sqft to 715 sqft

Belfast City Centre is 3 miles from the site and The George Best City Airport is 2 miles away