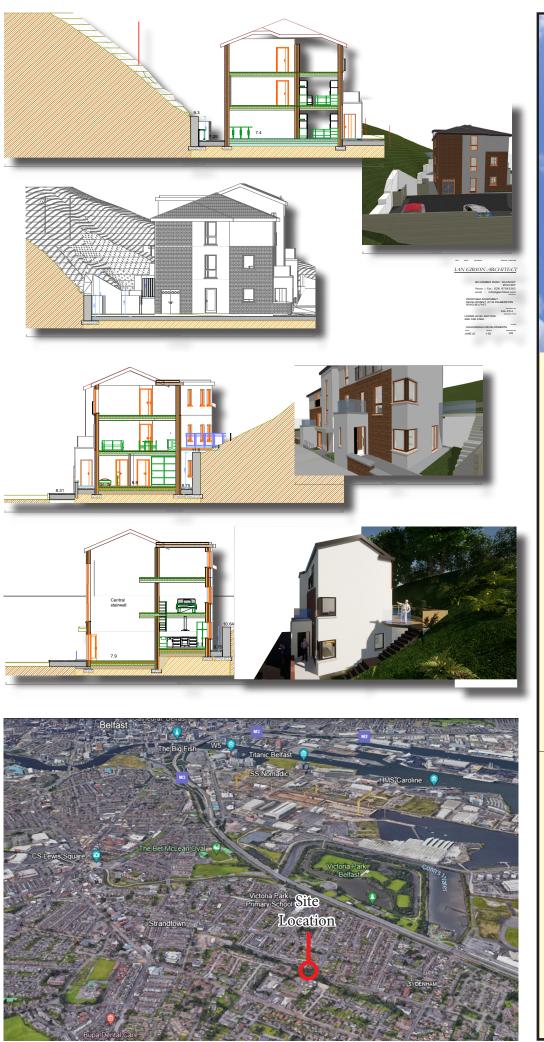

## The facts you need to know...

Apartment development site with full planning permission granted for 6 units

Design by Ian Gibson Architects

Planning approval LA04/2020/1798/F

Services have been brought to the site for connection including Main Sewer, Water, Telecoms and Electric

Each apartment benefits from having two bedrooms

Perfectly located to Belmont Village

Private parking for each apartment

The apartments range in size from 660 sqft to 715 sqft

Belfast City Centre is 3 miles from the site and The George Best City Airport is 2 miles away

A Schedule of accomadation and pricing is avaiable on request

3

RODGERS BROWNE

RODGERSANDBROWNE.CO.UK

Sold 028 9042 1414

Sales Lettings Property Management

EXPERIENCE | EXPERTISE | RESULTS

76 High Street, Holywood, BT18 9AE T (028) 9042 1414 F (028) 9042 1400