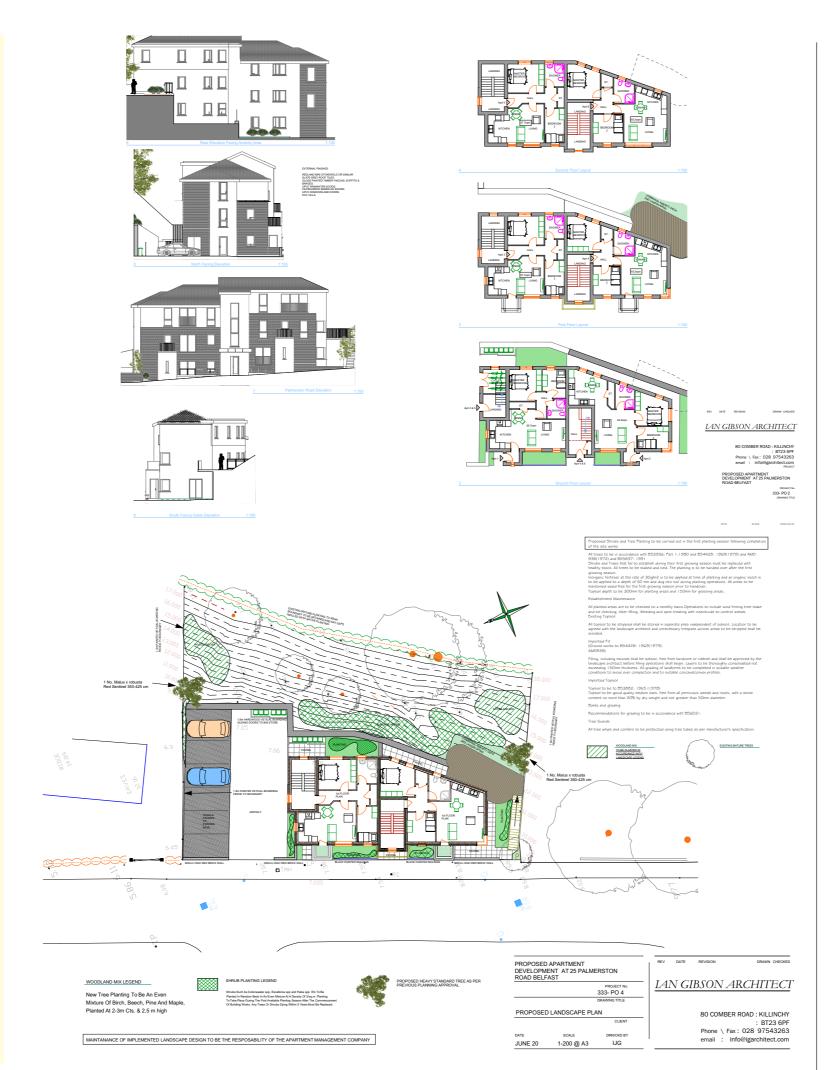

## The facts you need to know...

Apartment development site with full planning permission granted for 6 units

Design by Ian Gibson Architects

Planning approval LA04/2020/1798/F

Services have been brought to the site for connection including Main Sewer, Water, Telecoms and Electric

Each apartment benefits from having two bedrooms

Perfectly located to Belmont Village

Private parking for each apartment

The apartments range in size from 660 sqft to 715 sqft

Belfast City Centre is 3 miles from the site and The George Best City Airport is 2 miles away

A Schedule of accomadation and pricing is avaiable on request

3

RODGERS BROWNE

RODGERSANDBROWNE.CO.UK

Sold 028 9042 1414

Sales Lettings Property Management

EXPERIENCE | EXPERTISE | RESULTS

76 High Street, Holywood, BT18 9AE T (028) 9042 1414 F (028) 9042 1400