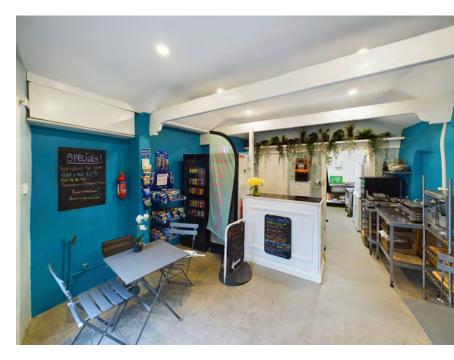

## Munchilinos, Wadebridge, PL27 7NW

- Great Location
- Opportunity For Passing Trade and Regular Local Business
- Ready To Go For Any Prospective Buyer
- Option To Buy With Fixtures and Fittings

A thriving commercial unit nestled in the heart of Wadebridge, currently serving as a bustling café/takeaway under the name 'Munchilinos'. Situated just off the vibrant Molesworth Street, this establishment enjoys a prime location, ensuring a steady stream of foot traffic, particularly during the bustling summer months when the nearby Camel Trail attracts numerous visitors to the town.

Boasting a diverse menu, Munchilinos offers an enticing array of Paninis, sandwiches, cakes, daily specials, and a variety of hot and cold beverages, catering to a wide range of tastes and preferences. Its success is evident in its bustling atmosphere and loyal customer base, both locals and tourists alike.