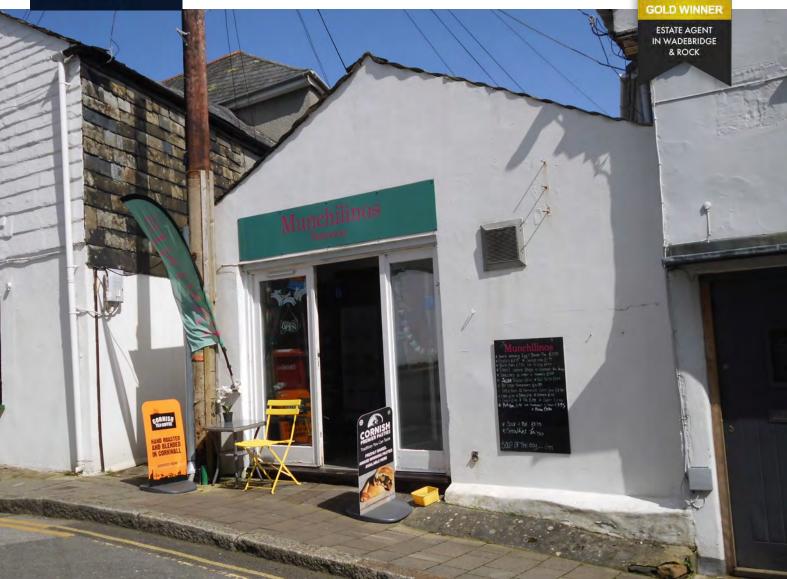

## Munchilinos, Wadebridge, PL27 7NW

- Great Location
- Opportunity For Passing Trade and Regular Local Business
- Ready To Go For Any Prospective Buyer
- Option To Buy With Fixtures and Fittings

A thriving commercial unit nestled in the heart of Wadebridge, currently serving as a bustling café/takeaway under the name 'Munchilinos'. Situated just off the vibrant Molesworth Street, this establishment enjoys a prime location, ensuring a steady stream of foot traffic, particularly during the bustling summer months when the nearby Camel Trail attracts numerous visitors to the town.