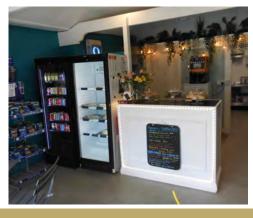

Boasting a diverse menu, Munchilinos offers an enticing array of Paninis, sandwiches, cakes, daily specials, and a variety of hot and cold beverages, catering to a wide range of tastes and preferences. Its success is evident in its bustling atmosphere and loyal customer base, both locals and tourists alike.