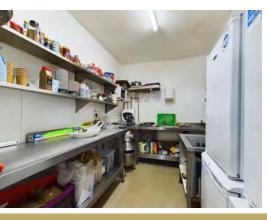

Boasting a diverse menu, Munchilinos offers an enticing array of Paninis, sandwiches, cakes, daily specials, and a variety of hot and cold beverages, catering to a wide range of tastes and preferences. Its success is evident in its bustling atmosphere and loyal customer base, both locals and tourists alike.