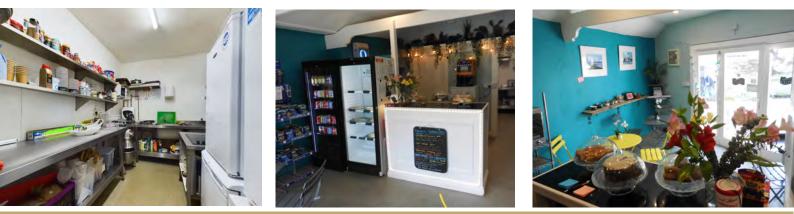

A thriving commercial unit nestled in the heart of Wadebridge, currently serving as a bustling café/takeaway under the name 'Munchilinos'. Situated just off the vibrant Molesworth Street, this establishment enjoys a prime location, ensuring a steady stream of foot traffic, particularly during the bustling summer months when the nearby Camel Trail attracts numerous visitors to the town.

Boasting a diverse menu, Munchilinos offers an enticing array of Paninis, sandwiches, cakes, daily specials, and a variety of hot and cold beverages, catering to a wide range of tastes and preferences. Its success is evident in its bustling atmosphere and loyal customer base, both locals and tourists alike.