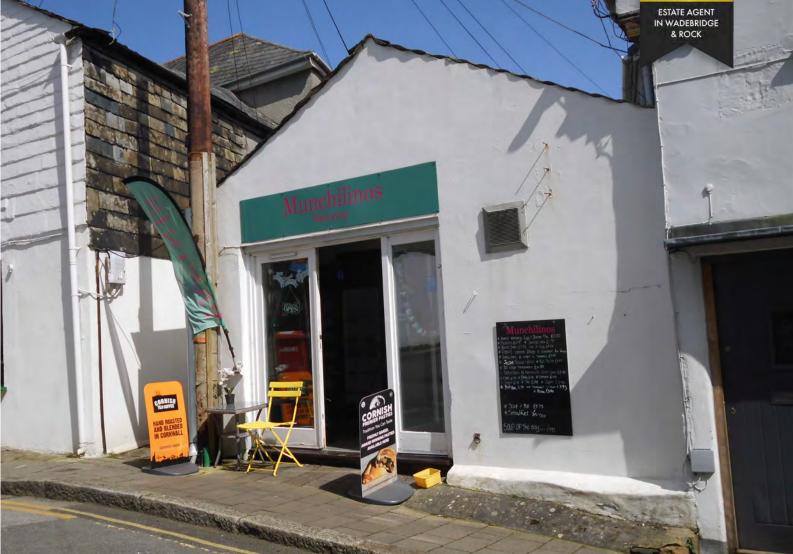

Munchilinos, 4 Foundry Street Wadebridge PL27 7NW

## Munchilinos, Wadebridge, PL27 7NW

- Great Location
- Opportunity For Passing Trade and Regular Local Business
- Ready To Go For Any
  <u>Prospective Buyer</u>
- Option To Buy With Fixtures and Fittings

A thriving commercial unit nestled in the heart of Wadebridge, currently serving as a bustling café/takeaway under the name 'Munchilinos'. Situated just off the vibrant Molesworth Street, this establishment enjoys a prime location, ensuring a steady stream of foot traffic, particularly during the bustling summer months when the nearby Camel Trail attracts numerous visitors to the town.