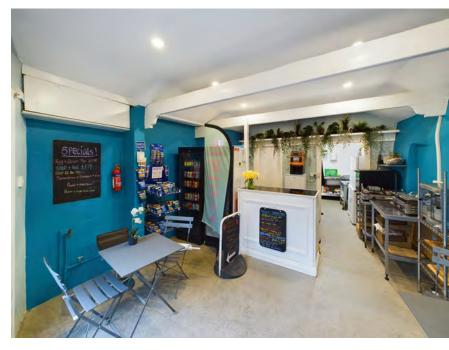

A thriving commercial unit nestled in the heart of Wadebridge, currently serving as a bustling café/takeaway under the name 'Munchilinos'. Situated just off the vibrant Molesworth Street, this establishment enjoys a prime location, ensuring a steady stream of foot traffic, particularly during the bustling summer months when the nearby Camel Trail attracts numerous visitors to the town.

Boasting a diverse menu, Munchilinos offers an enticing array of Paninis, sandwiches, cakes, daily specials, and a variety of hot and cold beverages, catering to a wide range of tastes and preferences. Its success is evident in its bustling atmosphere and loyal customer base, both locals and tourists alike.