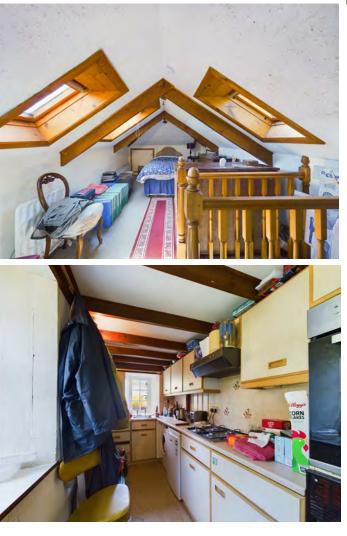

Upon entering, you're greeted by a sunroom conservatory, the perfect spot to bask in the warmth of the sun on lazy summer days. Step through into the cosy lounge, where a welcoming fireplace invites you to unwind and relax. Double doors from the sunroom flood the space with natural light, creating an inviting atmosphere. Continue your journey through this quaint abode into the galley kitchen, which can be seamlessly connected to the dining room via a single door, offering a practical layout for both cooking and entertaining.

Venture upstairs via the loft staircase to discover the bedroom space, a serene haven offering comfort and privacy. Adjacent lies the bathroom, complete with a w/c, bath, and basin, providing all the essentials for daily comfort.