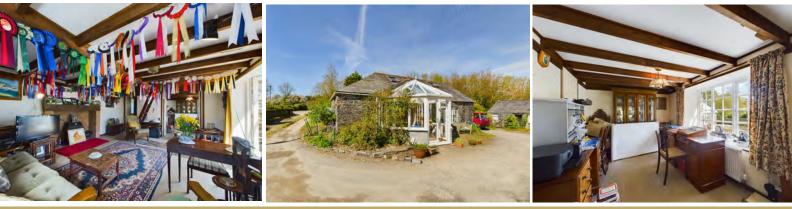

Introducing Treworder Brye, Egloshayle – a charming detached period cottage offering a delightful blend of character and comfort. Nestled within its own private oasis, this one-bedroom retreat beckons you to experience the tranquillity of country living.

Upon entering, you're greeted by a sunroom conservatory, the perfect spot to bask in the warmth of the sun on lazy summer days. Step through into the cosy lounge, where a welcoming fireplace invites you to unwind and relax. Double doors from the sunroom flood the space with natural light, creating an inviting atmosphere. Continue your journey through this quaint abode into the galley kitchen, which can be seamlessly connected to the dining room via a single door, offering a practical layout for both cooking and entertaining.

Externally, this property truly shines. Private parking awaits on the right-hand side, ensuring convenience for residents and guests alike. Step into the secluded rear garden, a mature oasis offering a peaceful retreat amidst nature's beauty. A detached single garage completes the picture, providing additional storage or parking space.