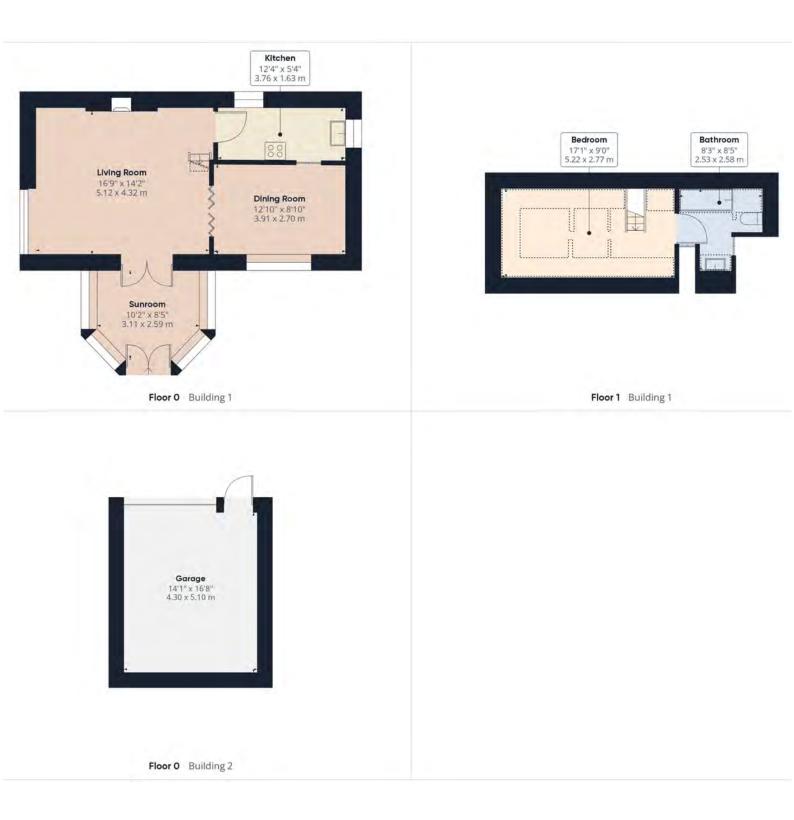

Introducing Treworder Brye, Egloshayle – a charming detached period cottage offering a delightful blend of character and comfort. Nestled within its own private oasis, this one-bedroom retreat beckons you to experience the tranquillity of country living.

Upon entering, you're greeted by a sunroom conservatory, the perfect spot to bask in the warmth of the sun on lazy summer days. Step through into the cosy lounge, where a welcoming fireplace invites you to unwind and relax. Double doors from the sunroom flood the space with natural light, creating an inviting atmosphere. Continue your journey through this quaint abode into the galley kitchen, which can be seamlessly connected to the dining room via a single door, offering a practical layout for both cooking and entertaining.

Venture upstairs via the loft staircase to discover the bedroom space, a serene haven offering comfort and privacy. Adjacent lies the bathroom, complete with a w/c, bath, and basin, providing all the essentials for daily comfort.

Externally, this property truly shines. Private parking awaits on the right-hand side, ensuring convenience for residents and guests alike. Step into the secluded rear garden, a mature oasis offering a peaceful retreat amidst nature's beauty. A detached single garage completes the picture, providing additional storage or parking space.