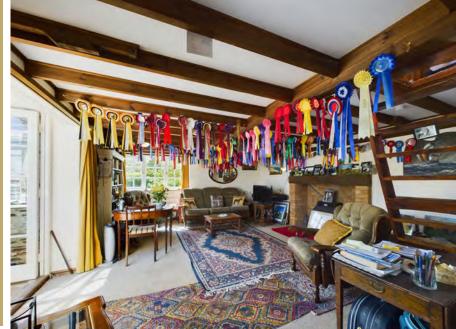

Upon entering, you're greeted by a sunroom conservatory, the perfect spot to bask in the warmth of the sun on lazy summer days. Step through into the cosy lounge, where a welcoming fireplace invites you to unwind and relax. Double doors from the sunroom flood the space with natural light, creating an inviting atmosphere. Continue your journey through this quaint abode into the galley kitchen, which can be seamlessly connected to the dining room via a single door, offering a practical layout for both cooking and entertaining.