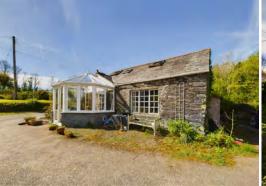

Introducing Treworder Brye, Egloshayle – a charming detached period cottage offering a delightful blend of character and comfort. Nestled within its own private oasis, this one-bedroom retreat beckons you to experience the tranquillity of country living.

Upon entering, you're greeted by a sunroom conservatory, the perfect spot to bask in the warmth of the sun on lazy summer days. Step through into the cosy lounge, where a welcoming fireplace invites you to unwind and relax. Double doors from the sunroom flood the space with natural light, creating an inviting atmosphere. Continue your journey through this quaint abode into the galley kitchen, which can be seamlessly connected to the dining room via a single door, offering a practical layout for both cooking and entertaining.