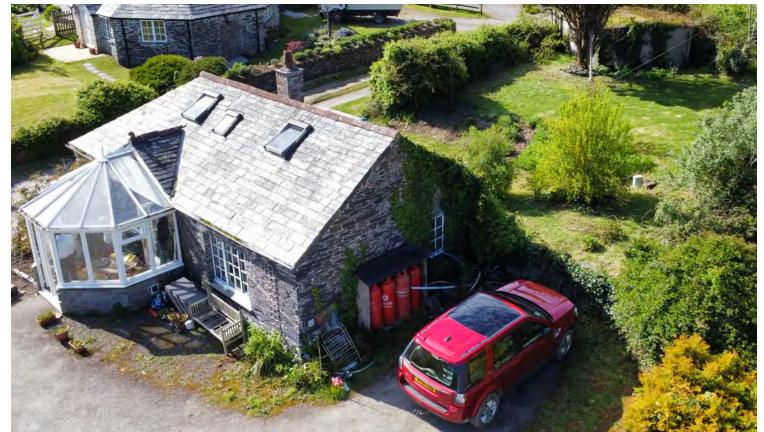

Introducing Treworder Brye, Egloshayle – a charming detached period cottage offering a delightful blend of character and comfort. Nestled within its own private oasis, this one-bedroom retreat beckons you to experience the tranquillity of country living.

Externally, this property truly shines. Private parking awaits on the right-hand side, ensuring convenience for residents and guests alike. Step into the secluded rear garden, a mature oasis offering a peaceful retreat amidst nature's beauty. A detached single garage completes the picture, providing additional storage or parking space.