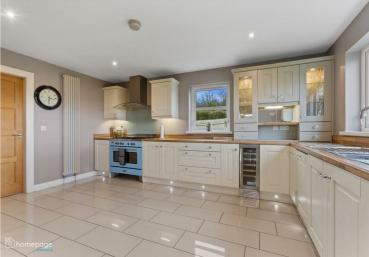

This hidden gem is set on a superb site with panoramic views over the surrounding countryside, providing a bright and spacious layout across the split level internal design.

Extending to circa 2,100 sq ft, this deceptively spacious property is presented in very high standard throughout, and the expansive layout benefits from 2 reception rooms, modern kitchen design with integrated appliances, large utility, dining area, 5 bedrooms and 3 bathrooms with a 'jack & Jill' design, perfect for todays modern family.

- 4 BEDROOM DETACHED
- LARGE FAMILY HOME
- CIRCA 2,100 SQ FT
- SPLIT LEVEL DESIGN
- 3 BATHROOMS
- 2 RECEPTION ROOMS
- SUPERB INTERNAL **FEATURES**
- PRIVATE RURAL SETTING
- STUNNING **COUNTRYSIDE VIEWS**