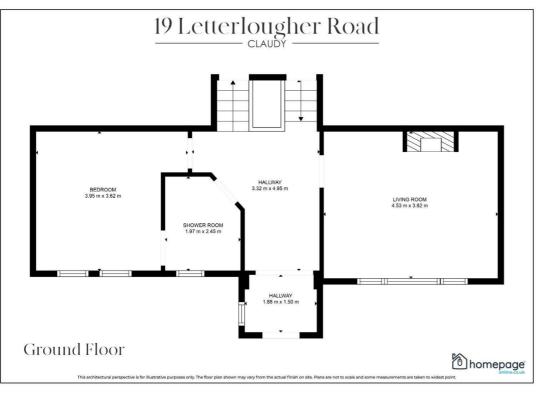

This hidden gem is set on a superb site with panoramic views over the surrounding countryside, providing a bright and spacious layout across the split level internal design.

Extending to circa 2,100 sq ft, this deceptively spacious property is presented in very high standard throughout, and the expansive layout benefits from 2 reception rooms, modern kitchen design with integrated appliances, large utility, dining area, 5 bedrooms and 3 bathrooms with a 'jack & Jill' design, perfect for todays modern family.

- 4 BEDROOM DETACHED
- LARGE FAMILY HOME
- CIRCA 2,100 SQ FT
- SPLIT LEVEL DESIGN
- 3 BATHROOMS
- 2 RECEPTION ROOMS
- SUPERB INTERNAL **FEATURES**
- PRIVATE RURAL SETTING
- STUNNING **COUNTRYSIDE VIEWS**