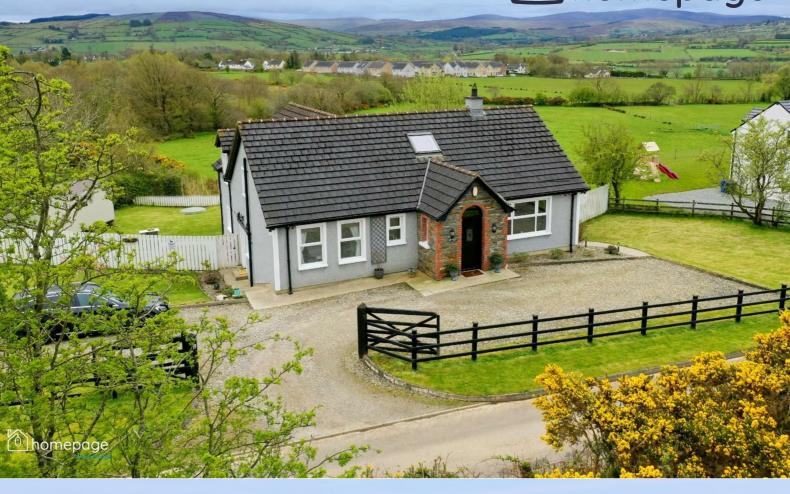

## 19 Letterlogher Road Londonderry, BT47 4EZ

Homepage Estate Agents are delighted to present this exceptional opportunity to acquire a truly unique property ideally located just 2 miles from Claudy Village, and a short commute to Derry City.

This hidden gem is set on a superb site with panoramic views over the surrounding countryside, providing a bright and spacious layout across the split level internal design.

Extending to circa 2,100 sq ft, this deceptively spacious property is presented in very high standard throughout, and the expansive layout benefits from 2 reception rooms, modern kitchen design with integrated appliances, large utility, dining area, 5 bedrooms and 3 bathrooms with a 'jack & Jill' design, perfect for todays modern family.

- 4 BEDROOM DETACHED
- LARGE FAMILY HOME
- CIRCA 2,100 SQ FT
- SPLIT LEVEL DESIGN
- 3 BATHROOMS
- 2 RECEPTION ROOMS
- SUPERB INTERNAL **FEATURES**
- PRIVATE RURAL SETTING
- STUNNING **COUNTRYSIDE VIEWS**