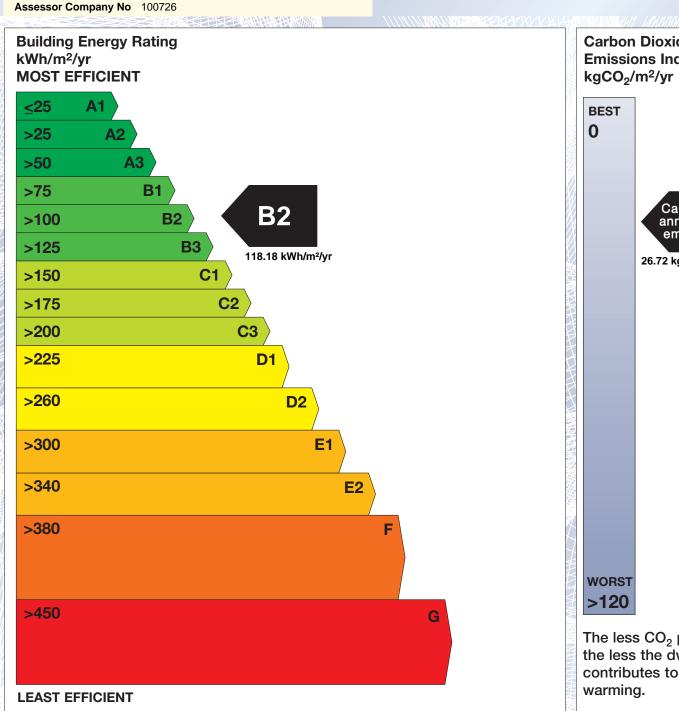

## BER for the building detailed below is:

**B2** 

**Address** 31 COILL DARACH

**BRFF** 

**CASTLEBLAYNEY** 

CO. MONAGHAN

Eircode A75EH11 **BER Number** 117372581 Date of Issue 25/04/2024 Valid Until 25/04/2034 Assessor Number 100726

The Building Energy Rating (BER) is an indication of the energy performance of this dwelling. It covers energy use for space heating, water heating, ventilation and lighting, calculated on the basis of standard occupancy. It is expressed as primary energy use per unit floor area per year (kWh/m²/yr).

'A' rated properties are the most energy efficient and will tend to have the lowest energy bills.

Carbon Dioxide (CO<sub>2</sub>) **Emissions Indicator** Calculated annual CO2 emissions 26.72 kgCO<sub>2</sub>/m<sup>2</sup>/yr The less CO<sub>2</sub> produced, the less the dwelling contributes to global