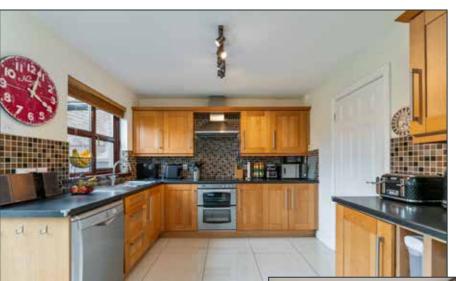

# KITCHEN:

20' 8" x 9' 6" (6.3m x 2.9m)

Excellent range of high and low level oak units, granite effect work surfaces, integrated fridge freezer, plumbed for washing machine, 1.5 bowl single drainer stainless steel sink unit with mixer taps, integrated split level double oven, integrated four ring hob, partly tiled walls, ceramic tiled floor, recessed low voltage spotlighting, stainless steel extractor hood, open plan to dining area and access to rear.