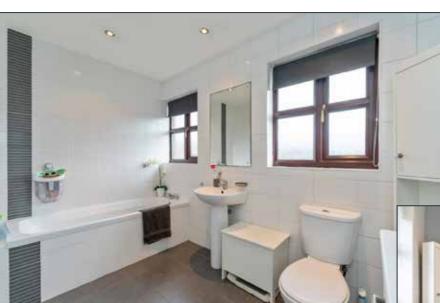

# **BATHROOM:**

Bathroom suite comprising tiled panelled bath with mixer taps, separate built-in tiled shower cubicle with shower unit, pedestal wash hand basin and mixer taps, low flush WC, ceramic tiled floor, part tiled walls and low voltage spotlights.