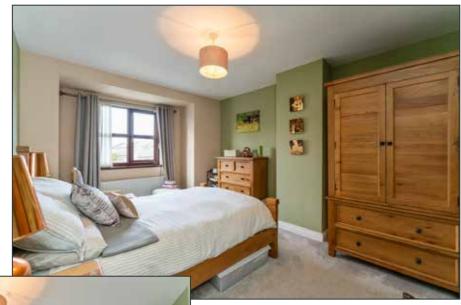

# GARAGE:

16' 9" x 10' 2" (5.1m x 3.1m)

Electric and power.

FIRST FLOOR

BEDROOM (1):

14' 1" x 10' 6" (4.3m x 3.2m)

BEDROOM (2): 12' 6" x 9' 10" (3.8m x 3.0m)

BEDROOM (3): 10' 2" x 9' 6" (3.1m x 2.9m)

# **BATHROOM:**

Bathroom suite comprising tiled panelled bath with mixer taps, separate built-in tiled shower cubicle with shower unit, pedestal wash hand basin and mixer taps, low flush WC, ceramic tiled floor, part tiled walls and low voltage spotlights.