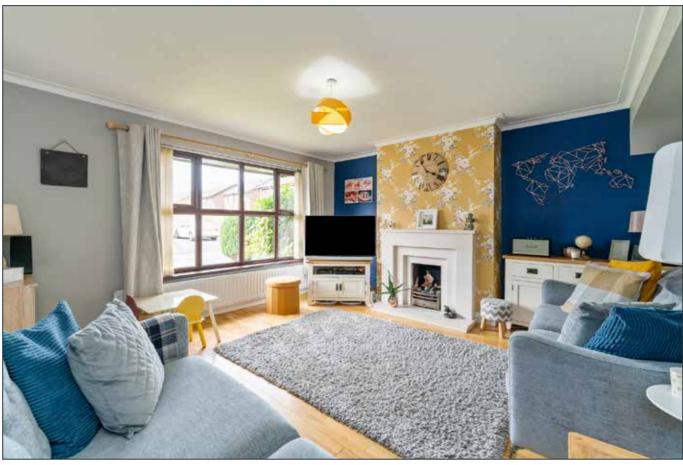

# LIVING ROOM: 14' 9" x 13' 9" (4.5m x 4.2m)

Feature limestone fireplace, solid oak floor, cornice ceiling.