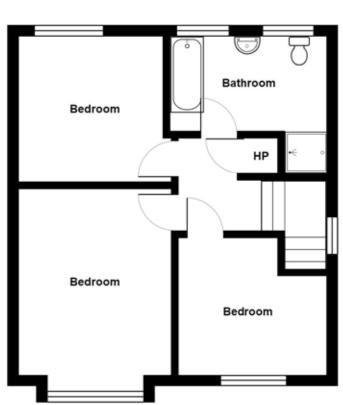

The layout provides three bedrooms on the first floor, lounge with feature open fire, fitted kitchen with integrated appliances which is open plan to a dining area with double doors opening onto the private enclosed rear garden. The first floor comprises of three good sized bedrooms and a family bathroom suite. The property is heated via a oil fired central heating system and also has the added benefit of double glazed windows and an enclosed manicured private garden to the rear with lawn.

# GARAGE:

16' 9" x 10' 2" (5.1m x 3.1m)

Electric and power.

FIRST FLOOR

BEDROOM (1):

14' 1" x 10' 6" (4.3m x 3.2m)

BEDROOM (2): 12' 6" x 9' 10" (3.8m x 3.0m)

BEDROOM (3): 10' 2" x 9' 6" (3.1m x 2.9m)

# **BATHROOM:**

Bathroom suite comprising tiled panelled bath with mixer taps, separate built-in tiled shower cubicle with shower unit, pedestal wash hand basin and mixer taps, low flush WC, ceramic tiled floor, part tiled walls and low voltage spotlights.