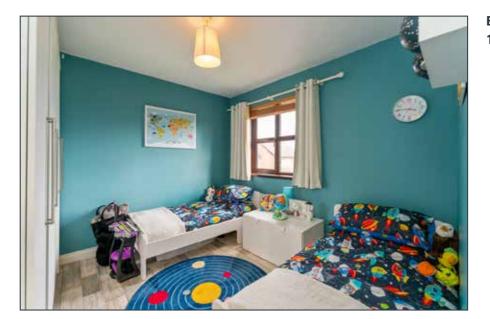

# GARAGE:

16' 9" x 10' 2" (5.1m x 3.1m)

Electric and power.

FIRST FLOOR

BEDROOM (1):

14' 1" x 10' 6" (4.3m x 3.2m)

BEDROOM (2): 12' 6" x 9' 10" (3.8m x 3.0m)

BEDROOM (3): 10' 2" x 9' 6" (3.1m x 2.9m)