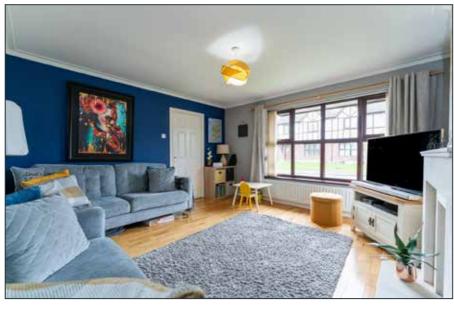

# LIVING ROOM: 14' 9" x 13' 9" (4.5m x 4.2m)

Feature limestone fireplace, solid oak floor, cornice ceiling.