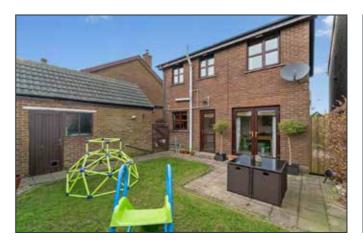

# OUTSIDE

Easily maintained front garden in lawns, tarmac driveway with parking leading to detached garage and enclosed garden to rear.

RATES: £1132.56