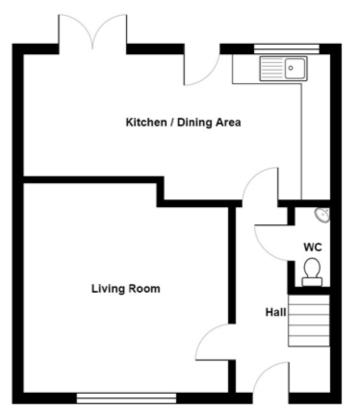

The layout provides three bedrooms on the first floor, lounge with feature open fire, fitted kitchen with integrated appliances which is open plan to a dining area with double doors opening onto the private enclosed rear garden. The first floor comprises of three good sized bedrooms and a family bathroom suite. The property is heated via a oil fired central heating system and also has the added benefit of double glazed windows and an enclosed manicured private garden to the rear with lawn.

# LIVING ROOM: 14' 9" x 13' 9" (4.5m x 4.2m)

Feature limestone fireplace, solid oak floor, cornice ceiling.

# KITCHEN:

20' 8" x 9' 6" (6.3m x 2.9m)

Excellent range of high and low level oak units, granite effect work surfaces, integrated fridge freezer, plumbed for washing machine, 1.5 bowl single drainer stainless steel sink unit with mixer taps, integrated split level double oven, integrated four ring hob, partly tiled walls, ceramic tiled floor, recessed low voltage spotlighting, stainless steel extractor hood, open plan to dining area and access to rear.