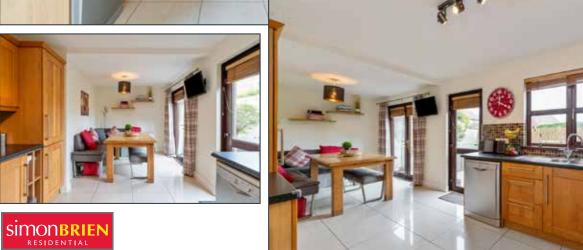

# KITCHEN:

20' 8" x 9' 6" (6.3m x 2.9m)

Excellent range of high and low level oak units, granite effect work surfaces, integrated fridge freezer, plumbed for washing machine, 1.5 bowl single drainer stainless steel sink unit with mixer taps, integrated split level double oven, integrated four ring hob, partly tiled walls, ceramic tiled floor, recessed low voltage spotlighting, stainless steel extractor hood, open plan to dining area and access to rear.