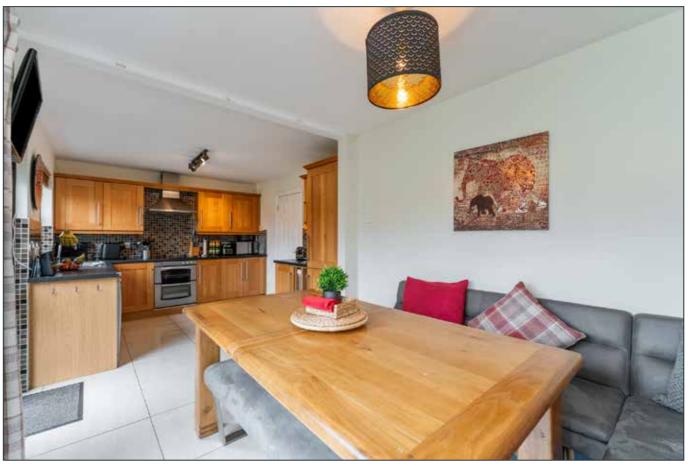

# LIVING ROOM: 14' 9" x 13' 9" (4.5m x 4.2m)

Feature limestone fireplace, solid oak floor, cornice ceiling.

# KITCHEN:

20' 8" x 9' 6" (6.3m x 2.9m)

Excellent range of high and low level oak units, granite effect work surfaces, integrated fridge freezer, plumbed for washing machine, 1.5 bowl single drainer stainless steel sink unit with mixer taps, integrated split level double oven, integrated four ring hob, partly tiled walls, ceramic tiled floor, recessed low voltage spotlighting, stainless steel extractor hood, open plan to dining area and access to rear.