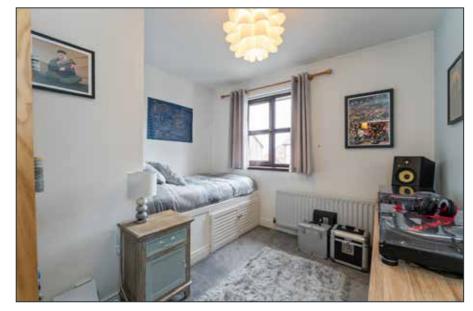

# GARAGE:

16' 9" x 10' 2" (5.1m x 3.1m)

Electric and power.

FIRST FLOOR

BEDROOM (1):

14' 1" x 10' 6" (4.3m x 3.2m)

BEDROOM (2): 12' 6" x 9' 10" (3.8m x 3.0m)

BEDROOM (3): 10' 2" x 9' 6" (3.1m x 2.9m)