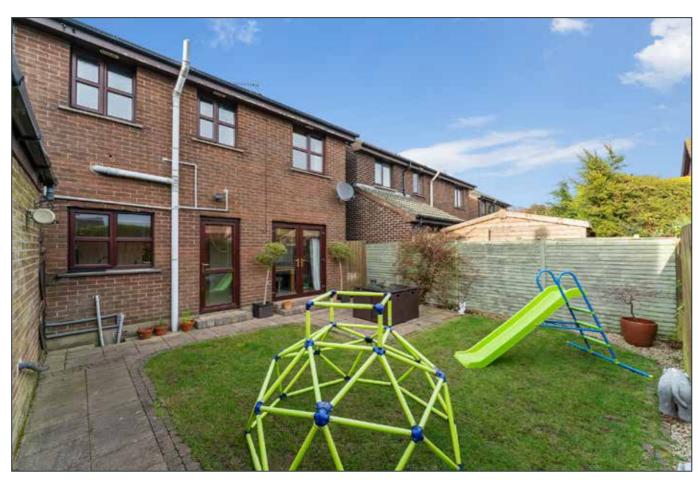

The layout provides three bedrooms on the first floor, lounge with feature open fire, fitted kitchen with integrated appliances which is open plan to a dining area with double doors opening onto the private enclosed rear garden. The first floor comprises of three good sized bedrooms and a family bathroom suite. The property is heated via a oil fired central heating system and also has the added benefit of double glazed windows and an enclosed manicured private garden to the rear with lawn.

# OUTSIDE

Easily maintained front garden in lawns, tarmac driveway with parking leading to detached garage and enclosed garden to rear.

RATES: £1132.56