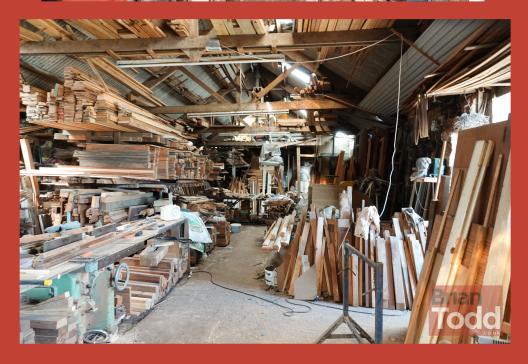

THE PROPERTY COMPRISES:

Situated on the main Old Glenarm Road, this is an excellent opportunity for the individual to acquire these two substantial

workshops and free standing parking area.

Formerly Larne Joinery Works, the workshops extend to c.

2,184 sq ft and 902 sq ft and have three phase electricity

installed.

All enquiries including viewing can be obtained through

Agents.

Ground Floor

WORKSHOP 1: 84' 0" x 26' 0" (25.6m x 7.92m) 2184 SQ FT

WORKSHOP 2: 41' 0" x 22' 0" (12.5m x 6.71m) 902 SQ FT