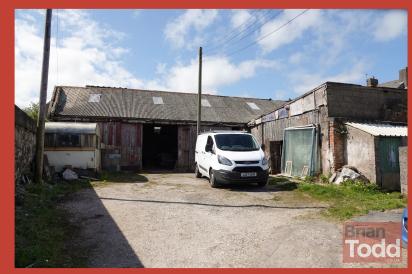

THE PROPERTY COMPRISES:

Situated on the main Old Glenarm Road, this is an excellent opportunity for the individual to acquire these two substantial

workshops and free standing parking area.

Formerly Larne Joinery Works, the workshops extend to c.

2,184 sq ft and 902 sq ft and have three phase electricity

installed.

All enquiries including viewing can be obtained through

Agents.

Ground Floor

WORKSHOP 1: 84' 0" x 26' 0" (25.6m x 7.92m) 2184 SQ FT

WORKSHOP 2: 41' 0" x 22' 0" (12.5m x 6.71m) 902 SQ FT

**PARKING:** For several vehicles.

These particulars are given on the understanding that they will not be construed as part of a contract, conveyance or lease. Whilst due care and diligence is taken in compiling this information, we can give no guarantee as to the accuracy thereof and enquirers are recommended to make further enquiries which they think necessary. Neither the vendor, Brian A.Todd & Co., nor any person employed by Brian A. Todd & Co. has any authority to make or give any representation or warranty whatsoeverin relation to this property. All measurements are given in feet and inches and are approximate. We have not tested nor inspected any appliances, services or fixtures and fittings in relation to this property.