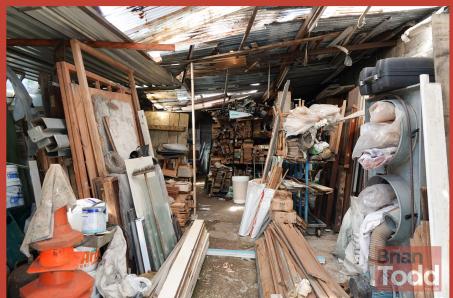

THE PROPERTY COMPRISES:

Situated on the main Old Glenarm Road, this is an excellent opportunity for the individual to acquire these two substantial

workshops and free standing parking area.

Formerly Larne Joinery Works, the workshops extend to c.

2,184 sq ft and 902 sq ft and have three phase electricity

installed.

All enquiries including viewing can be obtained through

Agents.

Ground Floor

WORKSHOP 1: 84' 0" x 26' 0" (25.6m x 7.92m) 2184 SQ FT

WORKSHOP 2: 41' 0" x 22' 0" (12.5m x 6.71m) 902 SQ FT