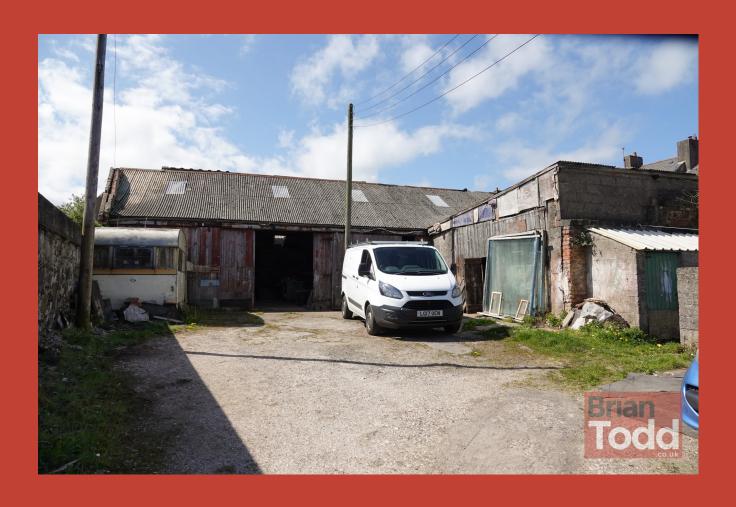

THE PROPERTY COMPRISES:

Situated on the main Old Glenarm Road, this is an excellent opportunity for the individual to acquire these two substantial

workshops and free standing parking area.

Formerly Larne Joinery Works, the workshops extend to c.

2,184 sq ft and 902 sq ft and have three phase electricity

installed.

All enquiries including viewing can be obtained through

Agents.

Ground Floor

WORKSHOP 1: 84' 0" x 26' 0" (25.6m x 7.92m) 2184 SQ FT

WORKSHOP 2: 41' 0" x 22' 0" (12.5m x 6.71m) 902 SQ FT

**PARKING:** For several vehicles.

These particulars are given on the understanding that they will not be construed as part of a contract, conveyance or lease. Whilst due care and diligence is taken in compiling this information, we can give no guarantee as to the accuracy thereof and enquirers are recommended to make further enquiries which they think necessary. Neither the vendor, Brian A.Todd & Co., nor any person employed by Brian A. Todd & Co. has any authority to make or give any representation or warranty whatsoeverin relation to this property. All measurements are given in feet and inches and are approximate. We have not tested nor inspected any appliances, services or fixtures and fittings in relation to this property.