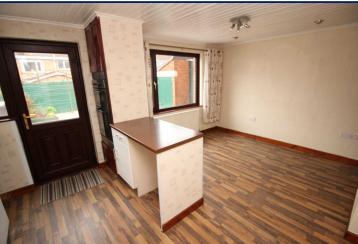

## Fitted Kitchen/ Dining

16'4" x 11'11" (4.98m x 3.63m)

Extensive range of high and low level units, laminate work tops, single drainer stainless steel sink unit, ceramic hob and electric oven, plumbed for washing machine, Breakfast bar open to dining room, laminate flooring