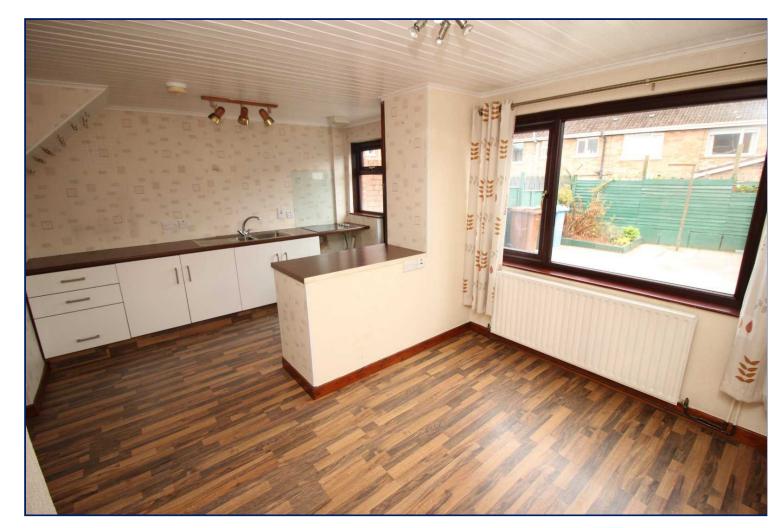

## Fitted Kitchen/ Dining

16'4" x 11'11" (4.98m x 3.63m)

Extensive range of high and low level units, laminate work tops, single drainer stainless steel sink unit, ceramic hob and electric oven, plumbed for washing machine, Breakfast bar open to dining room, laminate flooring