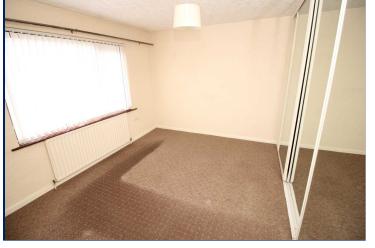

### Bedroom 1

11'9" x 9'2" (3.58m x 2.8m) wash hand basin, slide robes

#### Bedroom 2

11'9" x 10'5" (3.58m x 3.18m)

#### Bedroom 3

9'1" x 7'5" (2.77m x 2.26m)