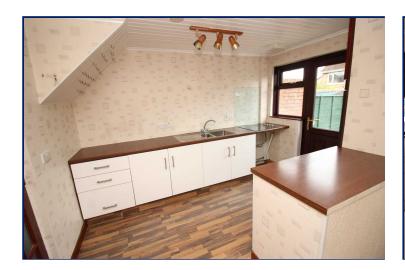

## Fitted Kitchen/ Dining

16'4" x 11'11" (4.98m x 3.63m)

Extensive range of high and low level units, laminate work tops, single drainer stainless steel sink unit, ceramic hob and electric oven, plumbed for washing machine, Breakfast bar open to dining room, laminate flooring