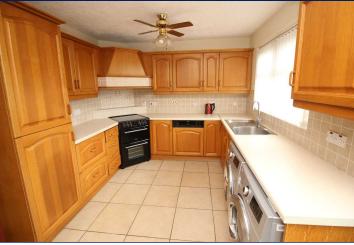

# **Kitchen/ Dining**

17'6" x 10'2" (5.33m x 3.1m)

Extensive range of high and low level units, laminate work tops, single drainer stainless steel sink unit, plumbed for washing machine, wall and floor tiling.