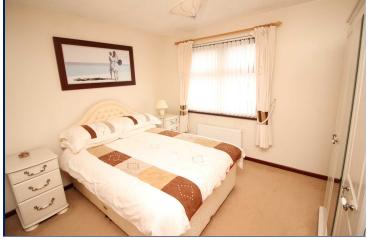

#### Bedroom 1

11'4" x 8'4" (3.45m x 2.54m) Built-in mirror slide robes.

#### Bedroom 2

11'3" x 10' (3.43m x 3.05m)

#### **Bedroom 3**

11'5" x 6'9" (3.48m x 2.06m)