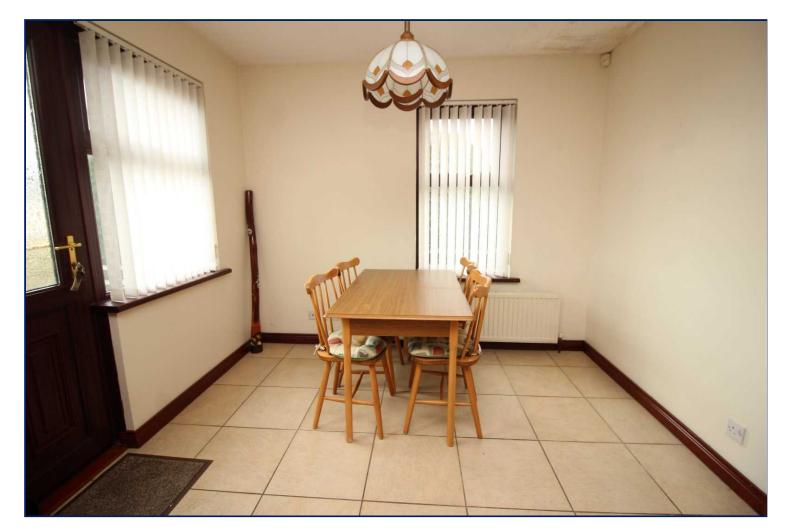

# **Kitchen/ Dining**

17'6" x 10'2" (5.33m x 3.1m)

Extensive range of high and low level units, laminate work tops, single drainer stainless steel sink unit, plumbed for washing machine, wall and floor tiling.