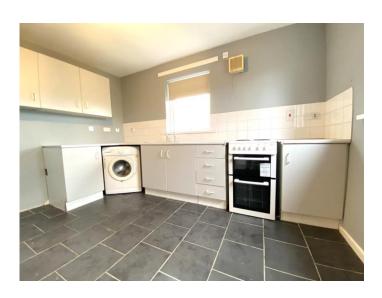

#### **KITCHEN:**

11'9" x 10'1" (3.60 x 3.08m at widest)

A range of high & low level units with laminate worktop, stainless steel sink, plumbed for washing machine, dual aspect windows, tiled floor & splashback, radiator, extractor fan, 3 x sockets