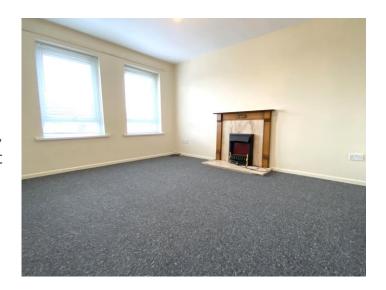

#### **LIVING ROOM:**

13'1" x 11'6" (3.99 x 3.52m at widest)

Neutral carpet, granite surround fireplace, storage closet, radiator, 3 x sockets, T.V point