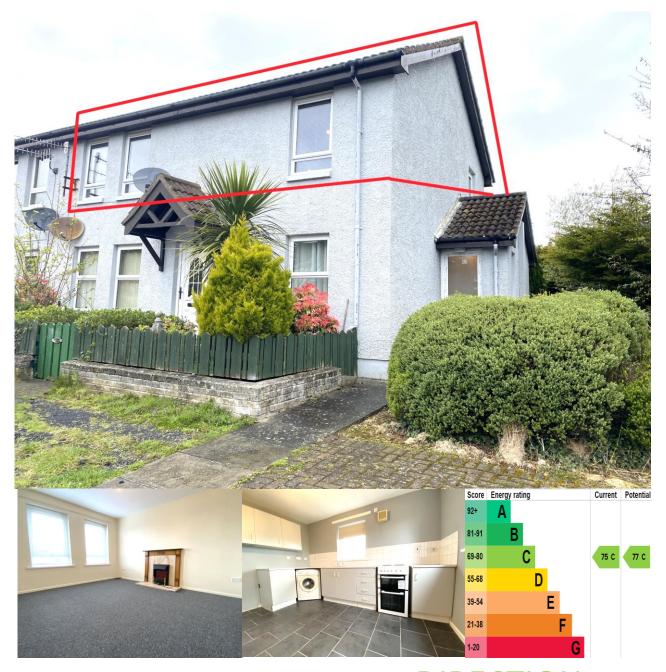

## 17 Burrenwood Park

Castlewellan, BT31 9JA

Let's point you in the right...... DIRECTION

- 2 x Bedroom First Floor Apartment
- Enclosed rear garden, O.F.C.H, uPVC Double glazed windows & door
- Convenient to all local schools and amenities

Offers in the region of £109,950

#### **EXTERNAL:**

This 2 x Bedroom first floor apartment is located just off the Burrenwood Road. The property benefits from an enclosed rear garden and communal parking to the front.

Rates payable for the year 2023/24 = £583.08

Annual Service Charge = £320 (Maintenance, ground rent, insurance, management fees and admin fees)

If you are considering the sale of your own property, we would be pleased to provide you with a valuation. We are in a position to introduce you to a Financial Adviser in respect of arranging a mortgage, please ask for details