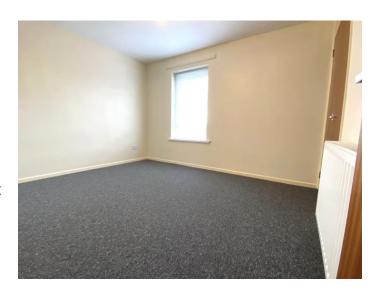

#### **BEDROOM 1:**

11'8" x 9'10" (3.56 x 3.0m at widest)

Neutral carpet, storage closet, radiator, 2 x sockets

#### **BEDROOM 2:**

10'2" x 7'2" (3.10 x 2.19m at widest)

Neutral carpet, radiator, 2 x sockets