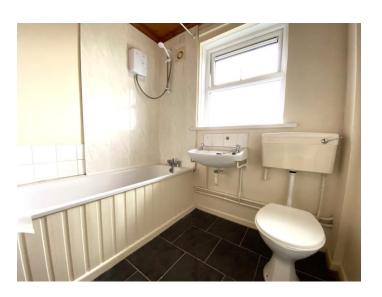

#### **BATHROOM:**

6'9" x 6'6" (2.08 x 2.0m at widest)

Tongue & groove panelled bath with electric shower over & waterproof panelling to walls, W.C, W.H.B, tiled floor, radiator, extractor fan