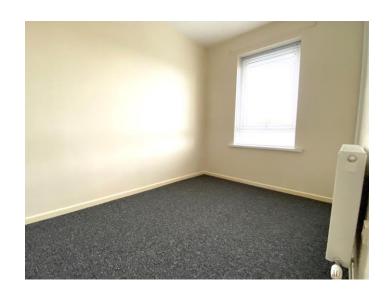

#### **BEDROOM 1:**

11'8" x 9'10" (3.56 x 3.0m at widest)

Neutral carpet, storage closet, radiator, 2 x sockets

#### **BEDROOM 2:**

10'2" x 7'2" (3.10 x 2.19m at widest)

Neutral carpet, radiator, 2 x sockets