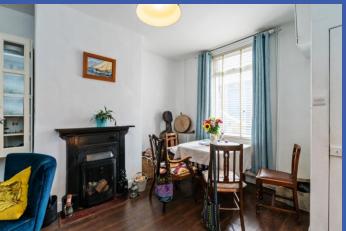

## LOUNGE 20' 4" x 12' 2" (6.2m x 3.71m)

Feature open fireplace; double panel radiator; single panel radiator.