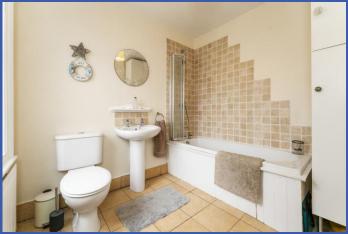

## **BATHROOM**

White suite comprising of a panelled bath with thermostatic shower over; dual flush WC; pedestal wash hand basin; ceramic tile floor; single panel radiator.