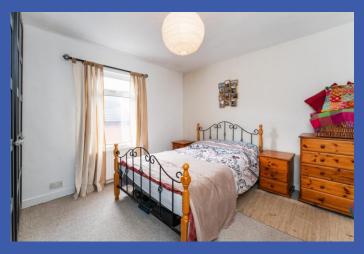

## BEDROOM 1 12' 0" x 10' 11" (3.66m x 3.33m)

Built-in cupboard with gas boiler; double panel radiator.