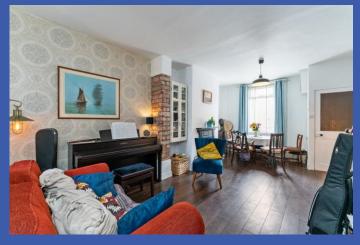

## LOUNGE 20' 4" x 12' 2" (6.2m x 3.71m)

Feature open fireplace; double panel radiator; single panel radiator.