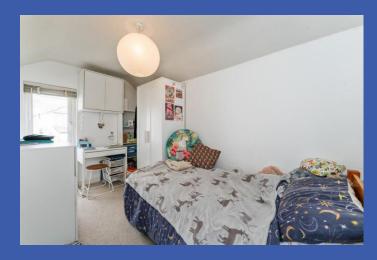

EN 12' 1" x 6' 10" (3.68m x 2.08m)

Excellent range of high and low level units with drawers and complementary work surfaces; electric range cooker with a five-ring ceramic hob and under oven; Belfast Sink; recess for fridge / freezer; plumbed for washing machine; access to covered storage area and garden;

#### FIRST FLOOR LANDING

Access to roof space.

## BEDROOM 1 12' 0" x 10' 11" (3.66m x 3.33m)

Built-in cupboard with gas boiler; double panel radiator.

# BEDROOM 2 12' 2" x 6' 11" (3.71m x 2.11m)

Single panel radiator.

## **BATHROOM**

White suite comprising of a panelled bath with thermostatic shower over; dual flush WC; pedestal wash hand basin; ceramic tile floor; single panel radiator.

### OUTSIDE

Enclosed rear garden with shrubs trees and a patio area; gate to rear access.













**Directions:** 

Please see Map above.







Fetherstons Estate Agents for themselves and for the Vendors or Lessors of the property whose agents they are give notice that; i) these particulars are given without responsibility of Fetherstons or the Vendors or Lessors as a general outline only, for the guidance of prospective purchasers or tenants, and do not constitute the whole or any part of an offer or contract; ii) Fetherstons cannot guarantee the accuracy of any description, dimensions, references to condition, necessary permissions for the use and occupation and other details contained herein and any prospective purchasers or tenants should not rely on them as statements of representation of fact but must satisfy themselves by inspection or otherwise as to the accuracy