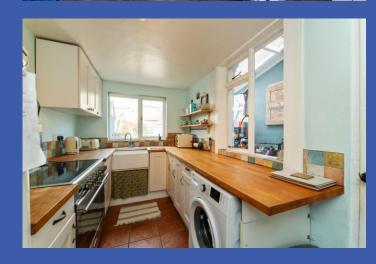

## KITCHEN 12' 1" x 6' 10" (3.68m x 2.08m)

Excellent range of high and low level units with drawers and complementary work surfaces; electric range cooker with a five-ring ceramic hob and under oven; Belfast Sink; recess for fridge / freezer; plumbed for washing machine; access to covered storage area and garden;