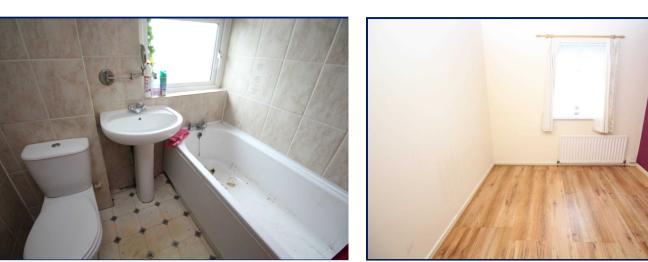

#### **Bathroom**

White suite comprising panelled bath with wall mounted Triton electric shower, pedestal wash hand basin and low flush wc. Tiled walls.