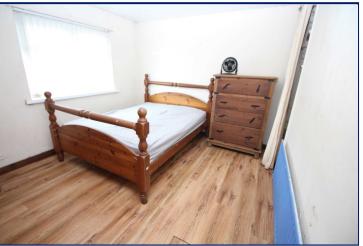

### Bedroom 1

11'1" x 10'2" (3.38m x 3.1m) Laminate wooden floor.

## Bedroom 2

12'2" x 10'9" (3.7m x 3.28m) Laminate wooden floor.

### Bedroom 3

9'5" x 8'5" (2.87m x 2.57m)