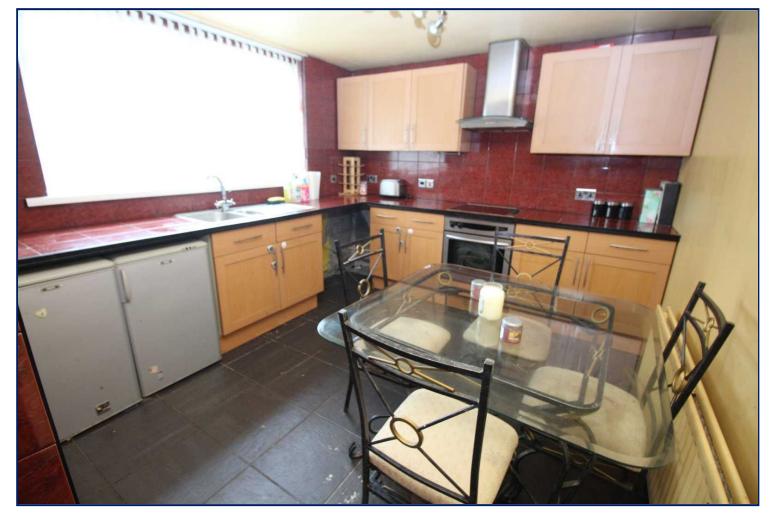

## Kitchen/Breakfast Area

14'1" x 10'2" (4.3m x 3.1m)

Range of fitted high and low level units. One and a half bowl stainless steel sink unit with mixer tap. Extractor fan. Built in hob and oven. Part tiled walls and tiled floor.