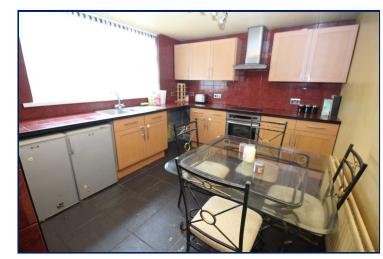

## Kitchen/Breakfast Area

14'1" x 10'2" (4.3m x 3.1m)

Range of fitted high and low level units. One and a half bowl stainless steel sink unit with mixer tap. Extractor fan. Built in hob and oven. Part tiled walls and tiled floor.