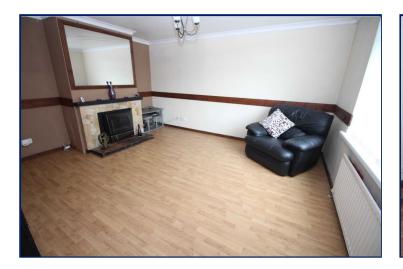

Offers in the region of: £94,950



reedsrains.co.uk



## **Description**

End terrace property situated on a corner site, priced to allow for modernisation. Situated within walking distance to local secondary schools the internal accommodation comprises lounge, kitchen with range of fitted units, three bedrooms and a first floor bathroom. Benefiting from an oil fired central heating system and well enclosed rear garden. An internal viewing can be arranged through Reeds Rains on 02893 351727.

### **Entrance Hall**

Laminate wooden floor.

### Lounge

14'4" x 14'2" (4.37m x 4.32m)
Glass front fire with fire surround.

## Kitchen/Breakfast Area

14'1" x 10'2" (4.3m x 3.1m)

Range of fitted high and low level units. One and a half bowl stainless steel sink unit with mixer ta