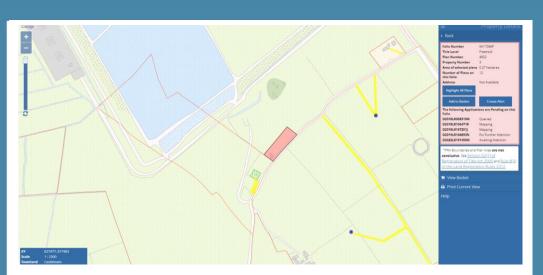

#### LOCATION

From Johnstown head for Galmoy, c.7km and take a left turn off the main road R435, passing up by residence E41 V635 which is on the right, continue 0.5km up to the site on the right. 3km to Galmoy, 9.5 km to motorway at Urlingford.