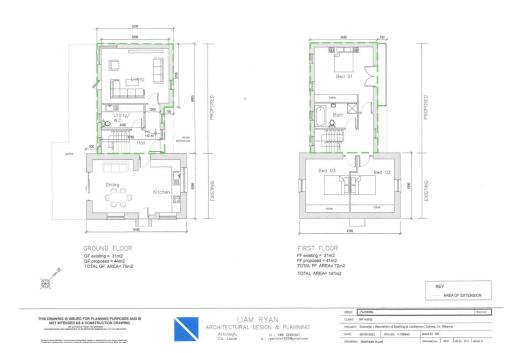

### Planning Ref No 22/590

Full planning to renovate and extend dwellinghouse, install septic tank with percolation system and to construct a garage to rear of site.

Water & ESB on site

Proposed area of House is 147 sq m / 1,582 sq ft

Area of Garage is 54 sq m / 581 sq ft.

Grants of upto €70K available under the Vacant Property Refurbishment Grant. <a href="https://www.citizensinformation.ie/en/housing/housing\_grants\_and\_schemes/vacant\_property\_refurbishment\_grant.html">https://www.citizensinformation.ie/en/housing/housing\_grants\_and\_schemes/vacant\_property\_refurbishment\_grant.html</a>