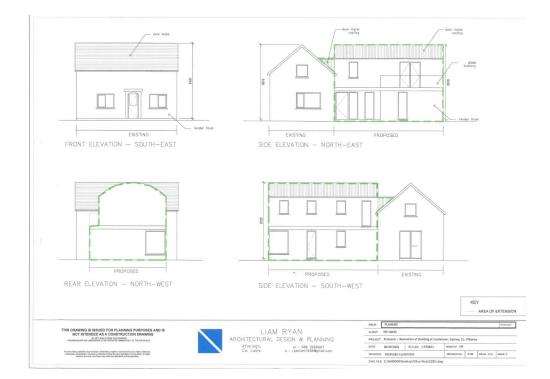

### DERELICT RESIDENCE ON 0.66 ACRE SITE / 0.27 HA

Full Planning Permission to extend and renovate existing dwelling house and also to build garage to rear of site. Water & ESB on site. Grants of upto €70K available under the Vacant Property Refurbishment Grant.

### Planning Ref No 22/590

Full planning to renovate and extend dwellinghouse, install septic tank with percolation system and to construct a garage to rear of site.

Water & ESB on site

Proposed area of House is 147 sq m / 1,582 sq ft

Area of Garage is 54 sq m / 581 sq ft.

Grants of upto €70K available under the Vacant Property Refurbishment Grant. <a href="https://www.citizensinformation.ie/en/housing/housing\_grants\_and\_schemes/vacant\_property\_refurbishment\_grant.html">https://www.citizensinformation.ie/en/housing/housing\_grants\_and\_schemes/vacant\_property\_refurbishment\_grant.html</a>