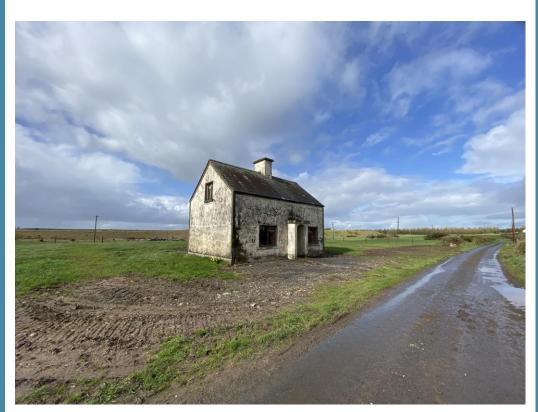

### DERELICT RESIDENCE ON 0.66 ACRE SITE / 0.27 HA

Full Planning Permission to extend and renovate existing dwelling house and also to build garage to rear of site. Water & ESB on site. Grants of upto €70K available under the Vacant Property Refurbishment Grant.

### Planning Ref No 22/590

Full planning to renovate and extend dwellinghouse, install septic tank with percolation system and to construct a garage to rear of site.

Water & ESB on site

Proposed area of House is 147 sq m / 1,582 sq ft

Area of Garage is 54 sq m / 581 sq ft.

Grants of upto €70K available under the Vacant Property Refurbishment Grant. <a href="https://www.citizensinformation.ie/en/housing/housing\_grants\_and\_schemes/vacant\_property\_refurbishment\_grant.html">https://www.citizensinformation.ie/en/housing/housing\_grants\_and\_schemes/vacant\_property\_refurbishment\_grant.html</a>