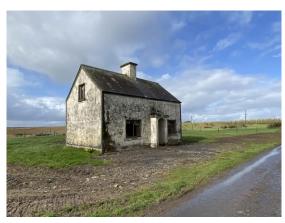

### DERELICT RESIDENCE ON 0.66 ACRE SITE / 0.27 HA

Full Planning Permission to extend and renovate existing dwelling house and also to build garage to rear of site. Water & ESB on site. Grants of upto €70K available under the Vacant Property Refurbishment Grant.

### Planning Ref No 22/590

Full planning to renovate and extend dwellinghouse, install septic tank with percolation system and to construct a garage to rear of site.

Water & ESB on site

Proposed area of House is 147 sq m / 1,582 sq ft