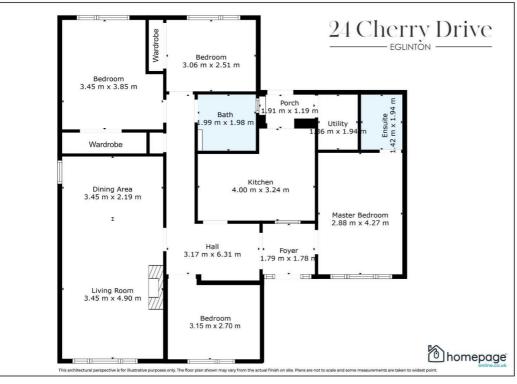

This large family home sits on a spacious private site and comprises of kitchen, living room, dining area, utility room, 4 large bedrooms with master ensuite, and a family bathroom.

Externally the property boasts a paved patio area with private lawns to the front, side and rear enclosed with fencing and hedgerows