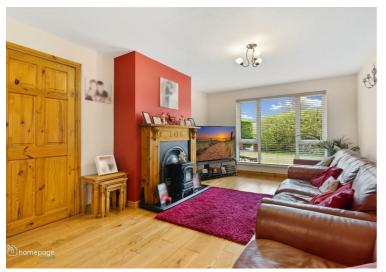

This large family home sits on a spacious private site and comprises of kitchen, living room, dining area, utility room, 4 large bedrooms with master ensuite, and a family bathroom.

Externally the property boasts a paved patio area with private lawns to the front, side and rear enclosed with fencing and hedgerows.

This beautiful family home is presented in immaculate condition throughout, offering bright and spacious living accommodation in a delightful setting and is sure to appeal to a wide range of buyers.

- LARGE DETACHED BUNGALOW
- 4 BEDROOM FAMILY HOME
- 2 BATHROOMS
- BEAUTIFULLY PRESENTED
  THROUGHOUT
- LARGE PRIVATE CORNER SITE
- FRONT, SIDE & REAR
  GARDENS
- PAVED PATIO AREAS
- PVC DOUBLE GLAZED WINDOWS
- OFF STREET PARKING
- SOUGHT AFTER LOCATION