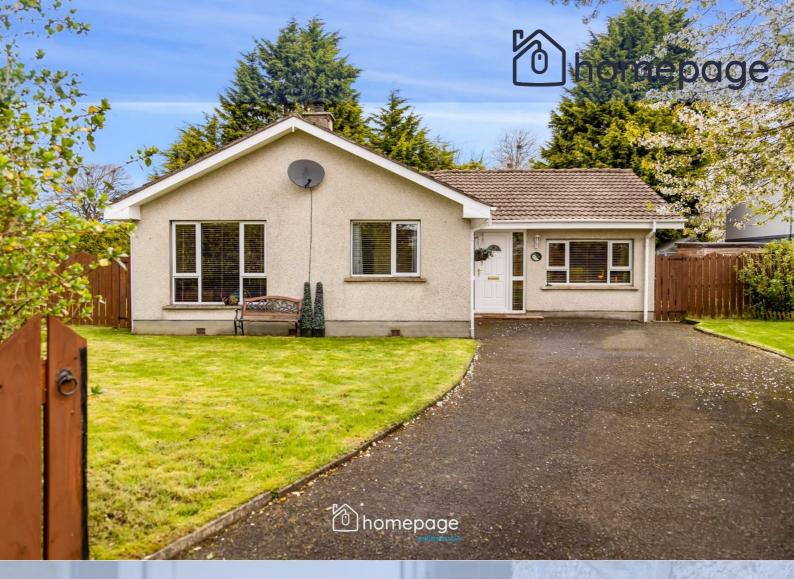

## 24 Cherry Drive Eglinton, BT47 3US

4

2

=

Homepage Estate Agents are delighted to present this very impressive 4 bedroom detached bungalow, nestled in a quiet culde-sac in the very much sought after Eglinton Area.

This large family home sits on a spacious private site and comprises of kitchen, living room, dining area, utility room, 4 large bedrooms with master ensuite, and a family bathroom.

Externally the property boasts a paved patio area with private lawns to the front, side and rear enclosed with fencing and hedgerows.

This beautiful family home is presented in immaculate condition throughout, offering bright and spacious living accommodation in a delightful setting and is sure to appeal to a wide range of buyers.

- LARGE DETACHED BUNGALOW
- 4 BEDROOM FAMILY HOME
- 2 BATHROOMS
- BEAUTIFULLY PRESENTED
  THROUGHOUT
- LARGE PRIVATE CORNER SITE
- FRONT, SIDE & REAR
  GARDENS
- PAVED PATIO AREAS
- PVC DOUBLE GLAZED WINDOWS
- OFF STREET PARKING
- SOUGHT AFTER LOCATION