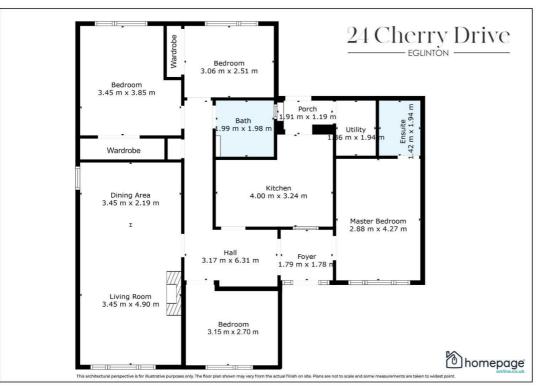

This large family home sits on a spacious private site and comprises of kitchen, living room, dining area, utility room, 4 large bedrooms with master ensuite, and a family bathroom.

Externally the property boasts a paved patio area with private lawns to the front, side and rear enclosed with fencing and hedgerows.