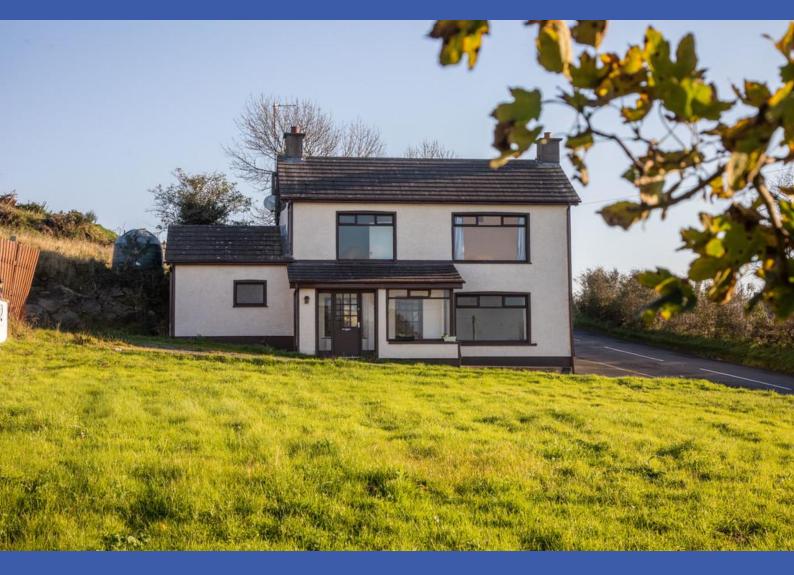

## 182 Church Road

## Holywood BT18 9RN

- Outline Planning Permission Granted For A Replacement Dwelling Ref: LA06/2022/1040/O
- Rare Opportunity on the Outskirts of Holywood Offering Panoramic Views Over Belfast Lough
- Detached Property with Lands Measuring Circa 1.5 Acres
- Semi Rural Setting with Breathtaking Views Over Countryside
  & Belfast Lough
- Current Property Consists of a Kitchen, Two Reception Rooms & Three Bedrooms
- Oil Fired Central Heating
- Grounds Surround Property to, Front, Side & Rear, Laid in Lawn with Mature Planting
- Electric Damp Proof Course
- Convenient to Holywood, Belfast, Newtownards & Bangor

## Offers In Region Of £395,000