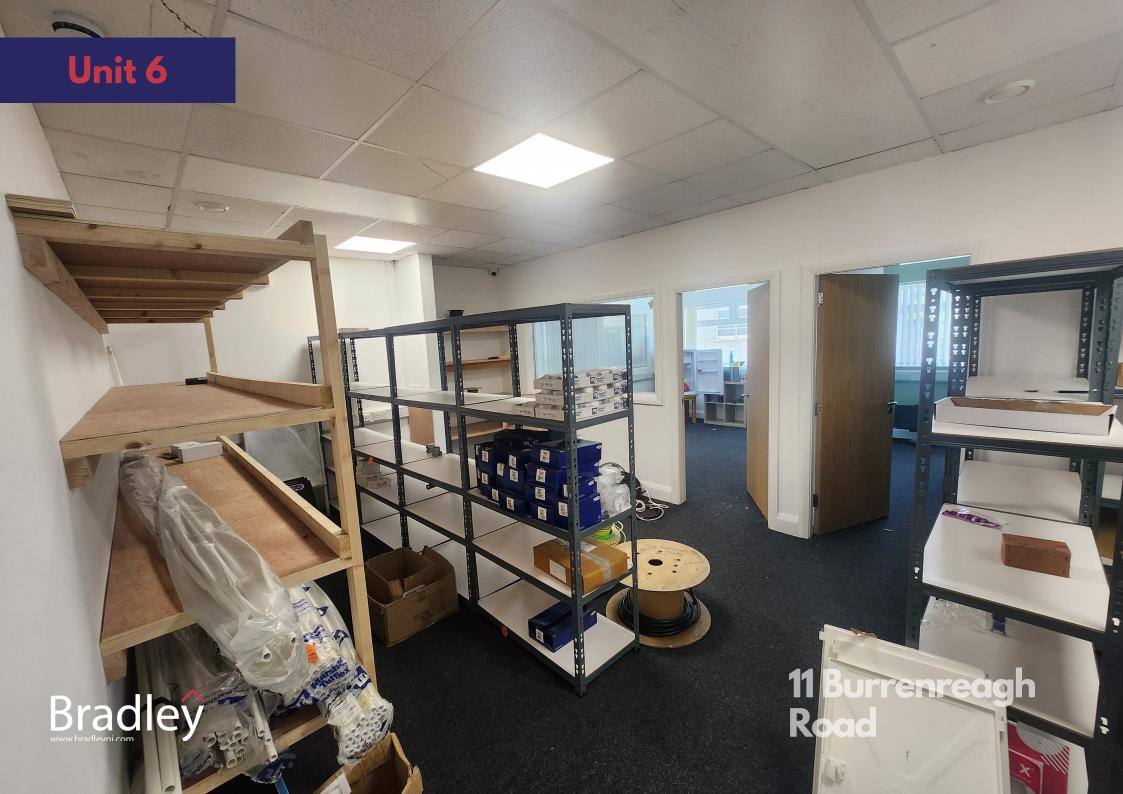

# Unit 6 • 900 sqft • Self-Contained Unit • Shop Store Office Kitchenette Alarm Racking storage • Recessed Led Lighting • RENT: £100 per week 11 Burrenreagh Road

### Unit 6