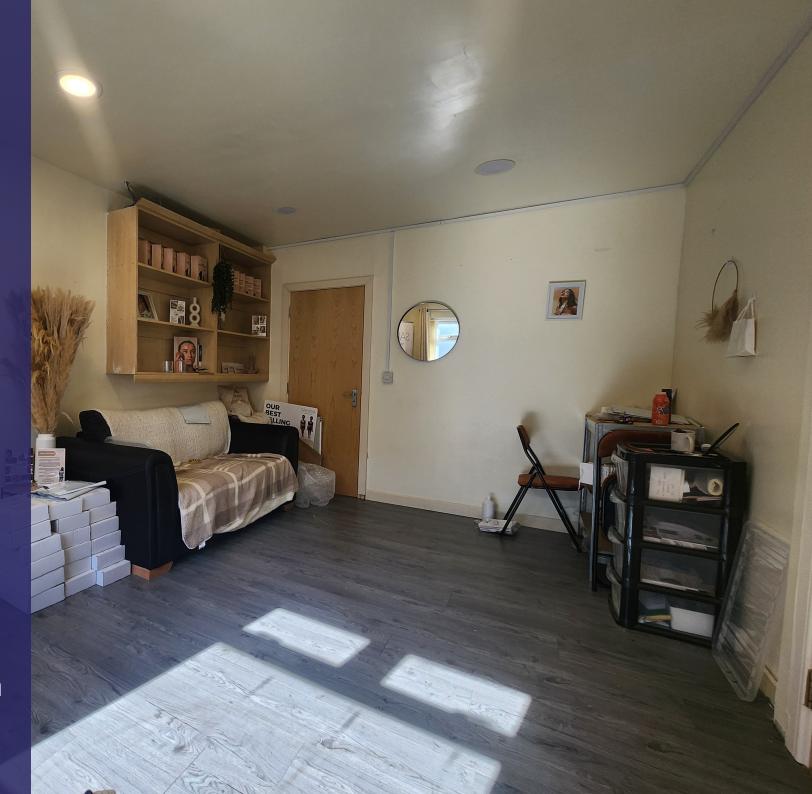

# Unit 3

- 170 sqft
- Electricity & Heating included
- Wooden flooring
- Recessed Lighting
- Wall Storage

RENT: £40 per week

GROUND FLOOR 169 sq.ft. (15.7 sq.m.) approx.