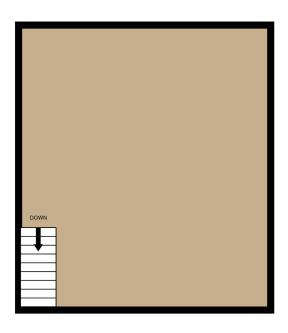

# Unit 1 & 2

- 1,400 sqft
- Electric Roller Shutter Door
- Pedestrian Door
- Mezzanine floor
- 3 phase
- Additional Yard space available

RENT: £120 per week

GROUND FLOOR 890 sq.ft. (82.7 sq.m.) approx. 1ST FLOOR 494 sq.ft. (45.9 sq.m.) approx.