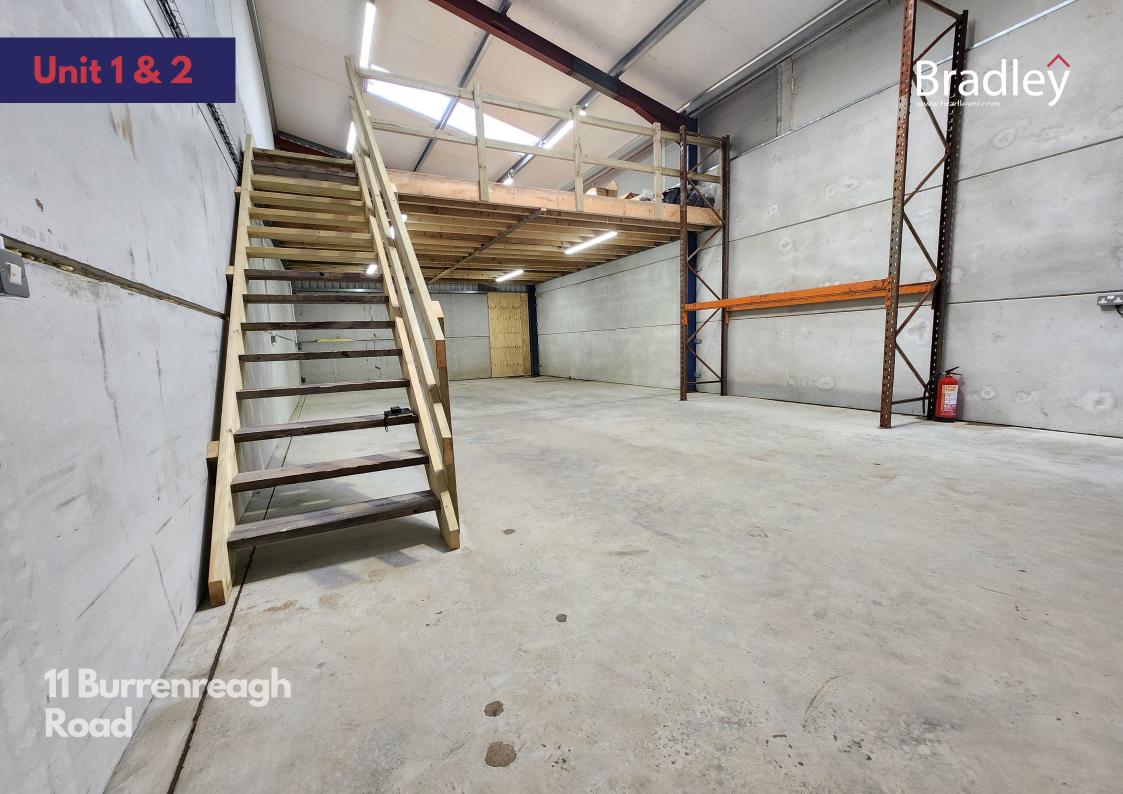

# Unit 1 & 2

- 1,400 sqft
- Electric Roller Shutter Door
- Pedestrian Door
- Mezzanine floor
- 3 phase
- Additional Yard space available

RENT: £120 per week

GROUND FLOOR 890 sq.ft. (82.7 sq.m.) approx. 1ST FLOOR 494 sq.ft. (45.9 sq.m.) approx.