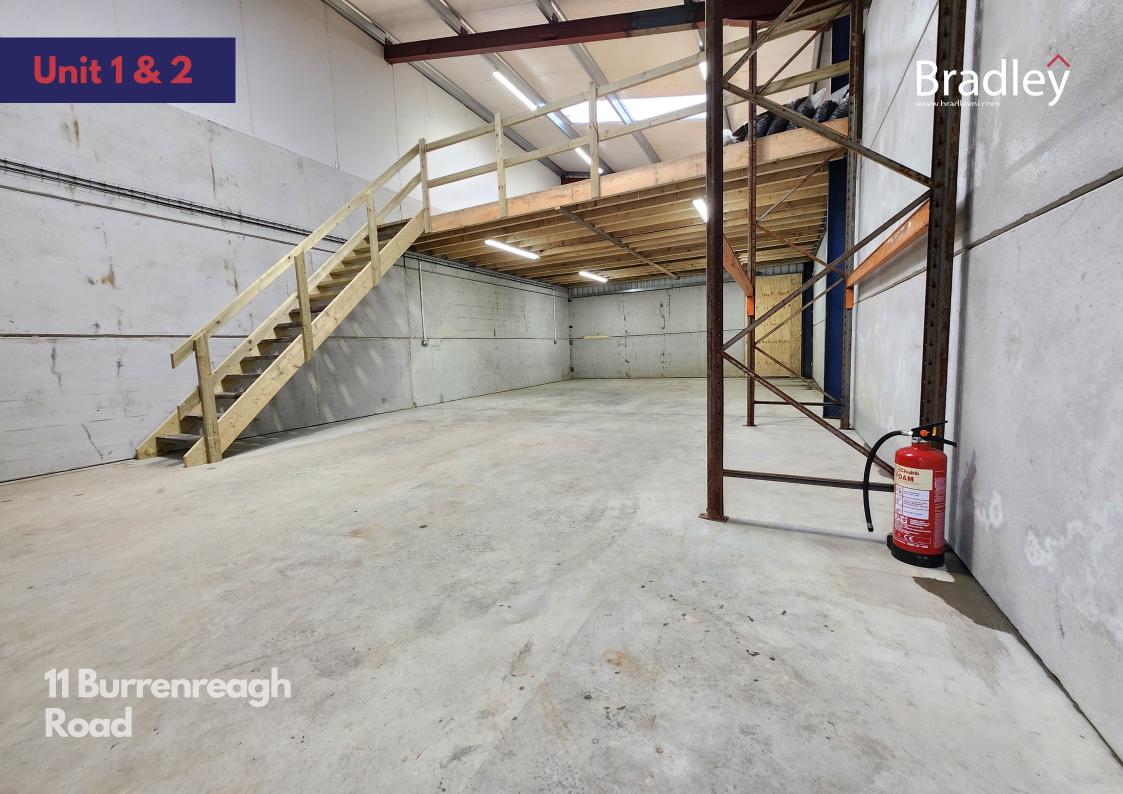

# Unit 1 & 2

- 1,400 sqft
- Electric Roller Shutter Door
- Pedestrian Door
- Mezzanine floor
- 3 phase
- Additional Yard space available

RENT: £120 per week

GROUND FLOOR 890 sq.ft. (82.7 sq.m.) approx. 1ST FLOOR 494 sq.ft. (45.9 sq.m.) approx.