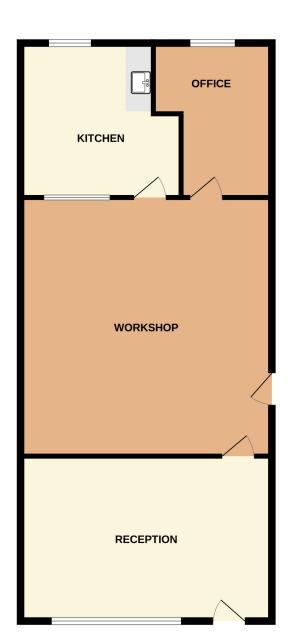

# Unit 1 & 2

- 1,400 sqft
- Electric Roller Shutter Door
- Pedestrian Door
- Mezzanine floor
- 3 phase
- Additional Yard space available

RENT: £120 per week

GROUND FLOOR 890 sq.ft. (82.7 sq.m.) approx. 1ST FLOOR 494 sq.ft. (45.9 sq.m.) approx.

# Unit 3

- 170 sqft
- Electricity & Heating included
- Wooden flooring
- Recessed Lighting
- Wall Storage

RENT: £40 per week

GROUND FLOOR 169 sq.ft. (15.7 sq.m.) approx.

## Unit 4 & 5

- 120 sqft
- Electric & Heating included
- Electric Panel Radiator
- Recessed Lighting
- Data Trunking
- Suspended Ceiling
- Wooden Floors
- Communal Kitchen/ Toilet Facilities

RENT: £40 Per Week

# Unit 6 • 900 sqft • Self-Contained Unit • Shop Store Office Kitchenette Alarm Racking storage • Recessed Led Lighting • RENT: £100 per week 11 Burrenreagh Road