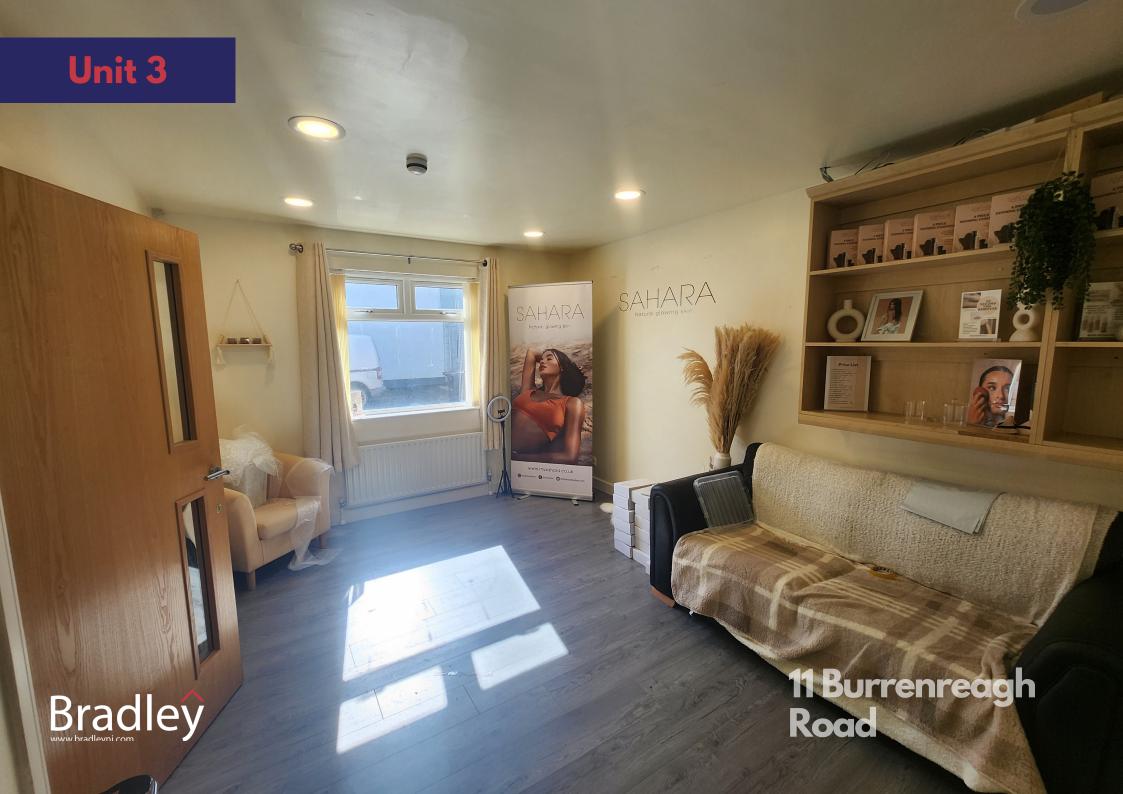

# Unit 3

- 170 sqft
- Electricity & Heating included
- Wooden flooring
- Recessed Lighting
- Wall Storage

RENT: £40 per week

GROUND FLOOR 169 sq.ft. (15.7 sq.m.) approx.