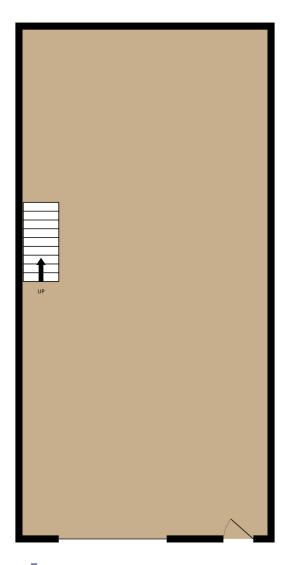

# Unit 1 & 2

- 1,400 sqft
- Electric Roller Shutter Door
- Pedestrian Door
- Mezzanine floor
- 3 phase
- Additional Yard space available

RENT: £120 per week

GROUND FLOOR 890 sq.ft. (82.7 sq.m.) approx. 1ST FLOOR 494 sq.ft. (45.9 sq.m.) approx.