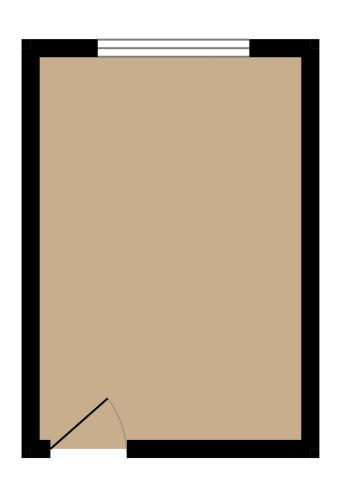

## Unit 4 & 5

- 120 sqft
- Electric & Heating included
- Electric Panel Radiator
- Recessed Lighting
- Data Trunking
- Suspended Ceiling
- Wooden Floors
- Communal Kitchen/ Toilet Facilities

RENT: £40 Per Week

GROUND FLOOR 119 sq.ft. (11.1 sq.m.) approx.