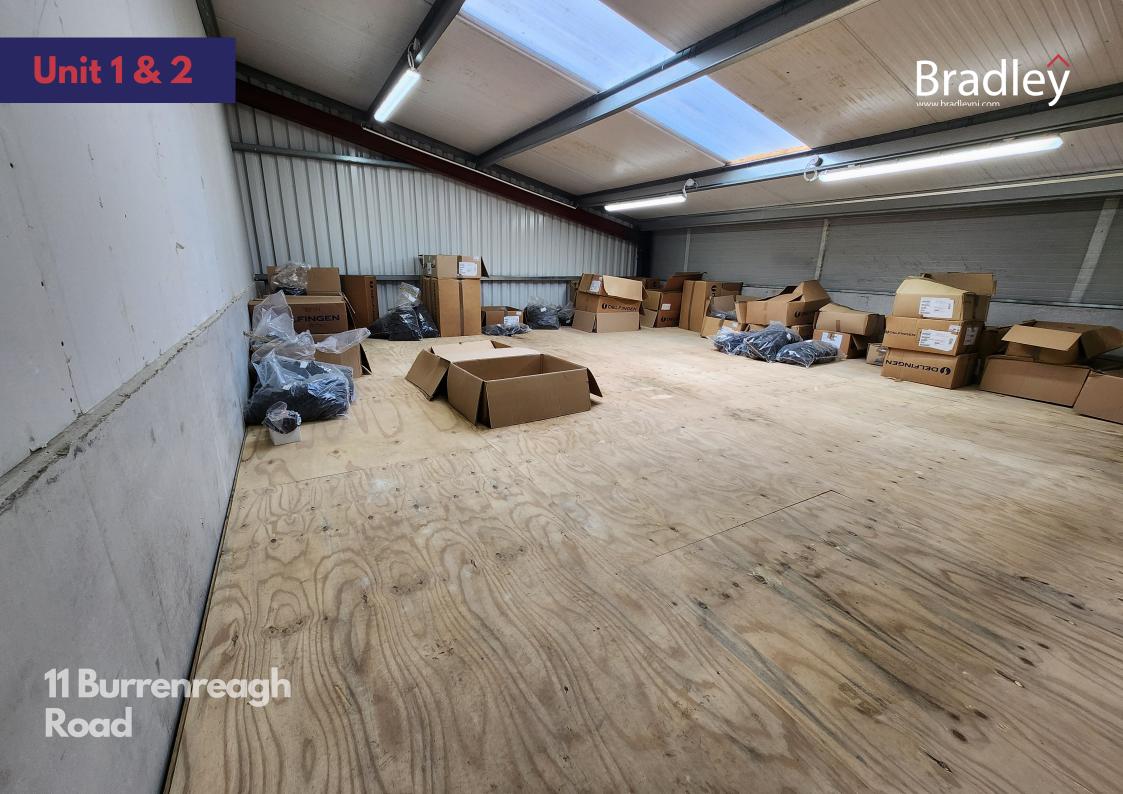

# Unit 1 & 2

- 1,400 sqft
- Electric Roller Shutter Door
- Pedestrian Door
- Mezzanine floor
- 3 phase
- Additional Yard space available

RENT: £120 per week

GROUND FLOOR 890 sq.ft. (82.7 sq.m.) approx. 1ST FLOOR 494 sq.ft. (45.9 sq.m.) approx.