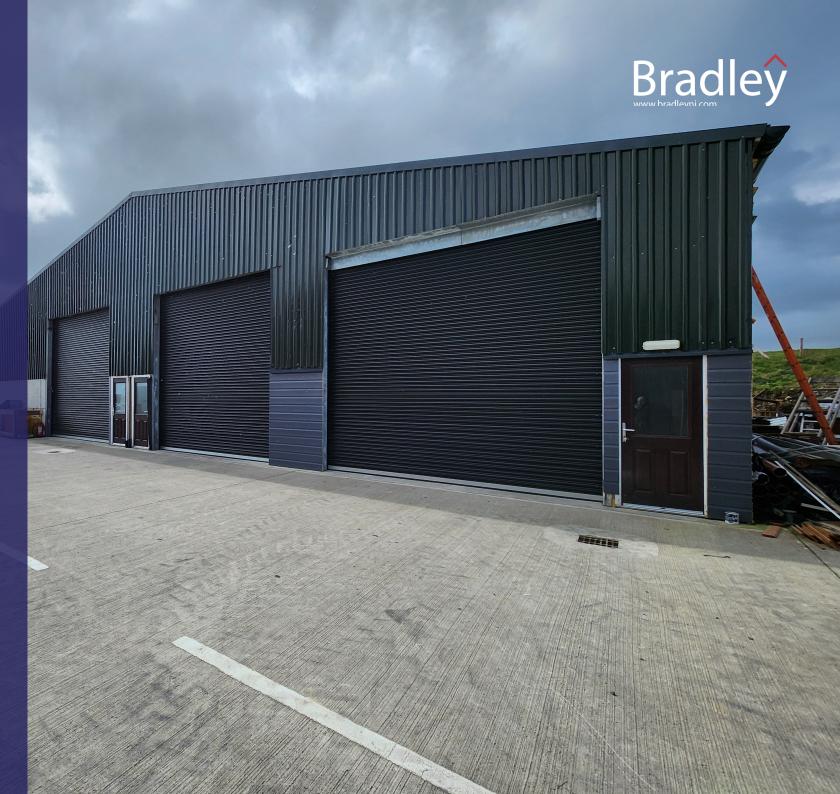

# Unit 1 & 2

- 1,400 sqft
- Electric Roller Shutter Door
- Pedestrian Door
- Mezzanine floor
- 3 phase
- Additional Yard space available

RENT: £120 per week

GROUND FLOOR 890 sq.ft. (82.7 sq.m.) approx. 1ST FLOOR 494 sq.ft. (45.9 sq.m.) approx.