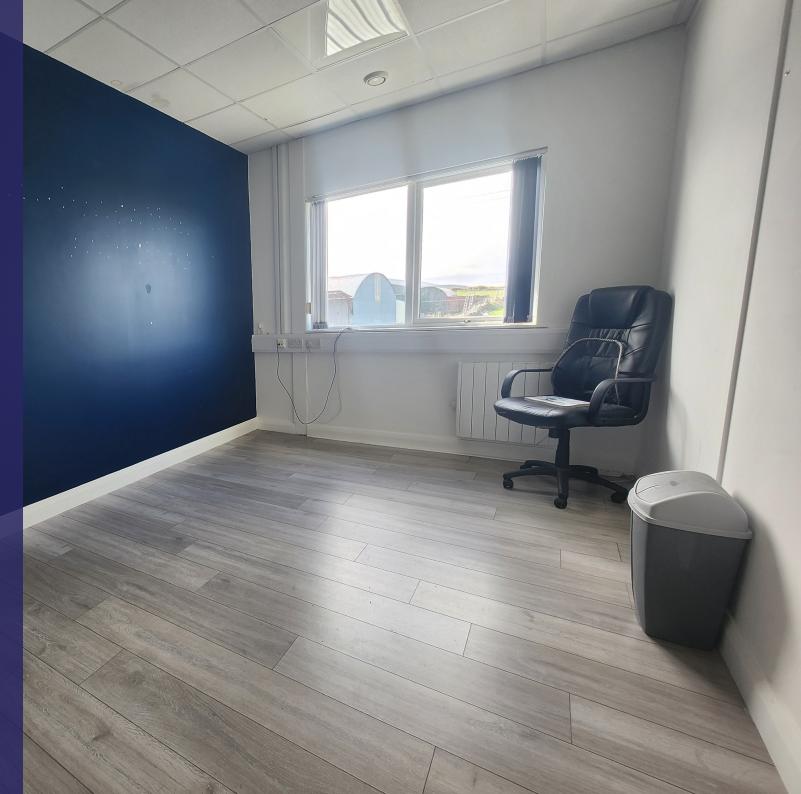

## Unit 4 & 5

- 120 sqft
- Electric & Heating included
- Electric Panel Radiator
- Recessed Lighting
- Data Trunking
- Suspended Ceiling
- Wooden Floors
- Communal Kitchen/ Toilet Facilities

RENT: £40 Per Week

GROUND FLOOR 119 sq.ft. (11.1 sq.m.) approx.