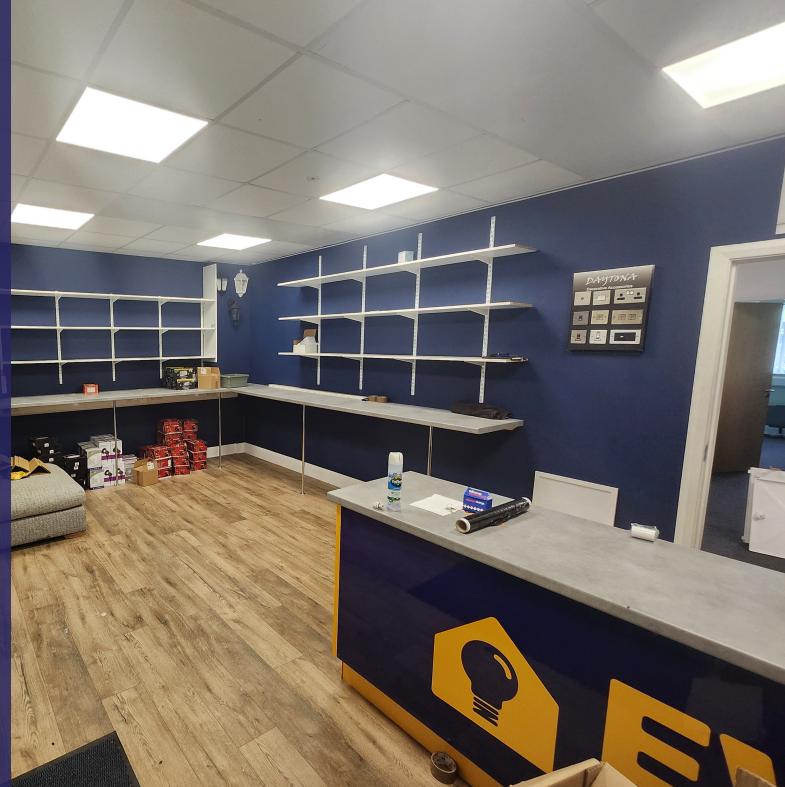

# Unit 6 • 900 sqft • Self-Contained Unit • Shop Store Office Kitchenette Alarm Racking storage • Recessed Led Lighting • RENT: £100 per week 11 Burrenreagh Road

### Unit 6