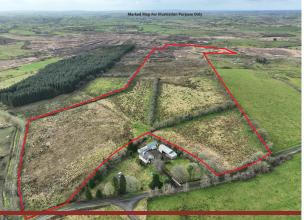

## **Property Description**

New to the market this Circa 32.22 acres of mixed quality agricultural lands that are contained in one lot situated within one mile of the Ballymote to Gurteen. The lands have secure fencing together substantial road frontage. Ideal opportunity for a farmer to expand your acreage. Full details on request.