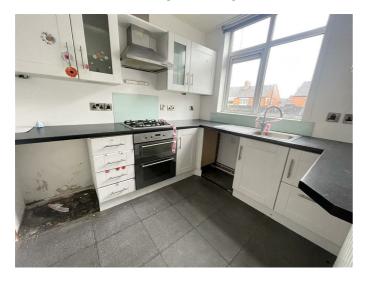

## KITCHEN 7'2" x 8'6" (2.2 x 2.6)

Range of and low level units, built in oven and 4 ring gas hob, stainless steel sink unit with mixer tap, extractor fan, plumbed for washing machine, ceramic tiled floor.