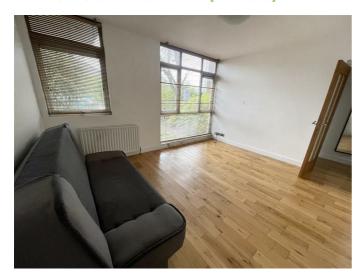

ommodation comprises two good sized bedrooms, living room, kitchen and white bathroom suite. Externally there is a communal parking bay to the front. PVC double glazing and gas fired central heating are in place. Suitable as an investment or a first time buy, early viewing is recommended.

- Ground Floor Apartment
- · Excellent Kitchen
- · White Bathroom Suite
- · Communal Car Parking
- Belfast City Centre Easily Accessible By Bus, Car Or Rail
- · Spacious Living Room
- · Two Good Sized Bedrooms
- Gas Fired Central Heating / PVC Double Glazing
- Excellent Investment / First Time Buy



#### THE ACCOMMODATION COMPRISES

#### ON THE GROUND FLOOR

#### **ENTRANCE**

Hardwood front door. Storage off reception hall, gas fired boiler. Wood flooring.

# **LIVING ROOM 13'5" x 11'5" (4.1 x 3.5)**



Wood flooring.

## KITCHEN 7'2" x 8'6" (2.2 x 2.6)



Range of and low level units, built in oven and 4 ring gas hob, stainless steel sink unit with mixer tap, extractor fan, plumbed for washing machine, ceramic tiled floor.

#### **HALL**

Storage off.

#### **BEDROOM ONE 11'5" x 9'6" (3.5 x 2.9)**



**BEDROOM TWO 10'5" x 8'2" (3.2 x 2.5)** 



BATHROOM 7'2" x 5'10" (2.2 x 1.8)



White suite comprising panel bath with shower over, Low flush wc, pedestal wash hand basin, heated towel rail, part tiled walls and tiled floor.

## **Floor Plan**

# **Area Map**



These particulars, whilst believed to be accurate are set out as a general outline only for guidance and do not constitute any part of an offer or contract. Intending purchasers should not rely on them as statements of representa