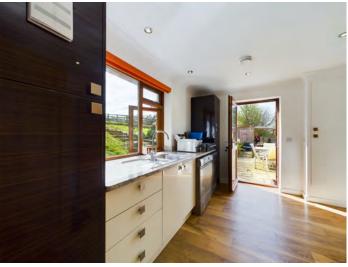

For added convenience, a utility room with W/C and a spacious home office cater to modern lifestyle needs, ensuring practicality alongside luxury. Step outside onto the decking area, seamlessly extending from the dining room, and indulge in breath-taking vistas, creating an inviting space for alfresco dining or simply unwinding amidst the tranquillity of the countryside.