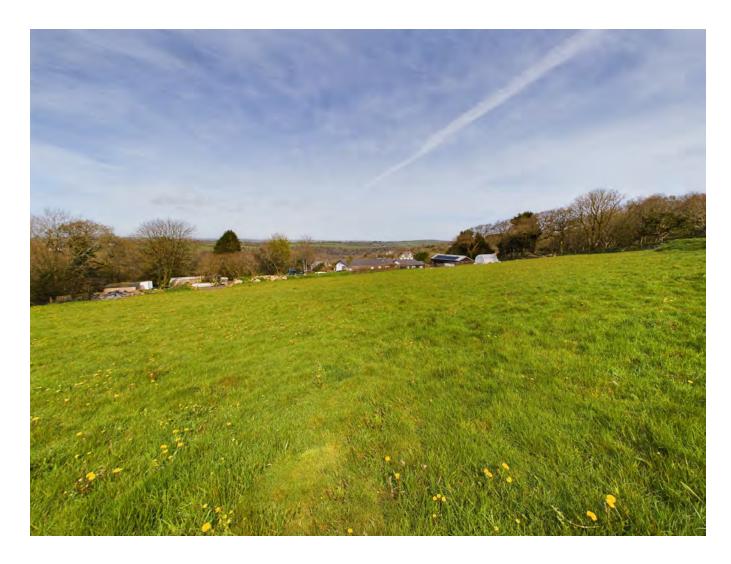

Beyond the residence, the property unfolds to reveal a sprawling garden area, comprising both open space and shaded retreats beneath mature trees, providing a haven for outdoor activities and relaxation. Ample parking, a garage/workshop, and a stable further enhance the appeal, the large plot offers versatility for hobbyists or those with agricultural and equestrian pursuits.

Beyond the residence, the property unfolds to reveal a sprawling garden area, comprising both open space and shaded retreats beneath mature trees, providing a haven for outdoor activities and relaxation. Ample parking, a garage/workshop, and a stable further enhance the appeal, the acre plot offers versatility for hobbyists or those with agricultural and equestrian pursuits.