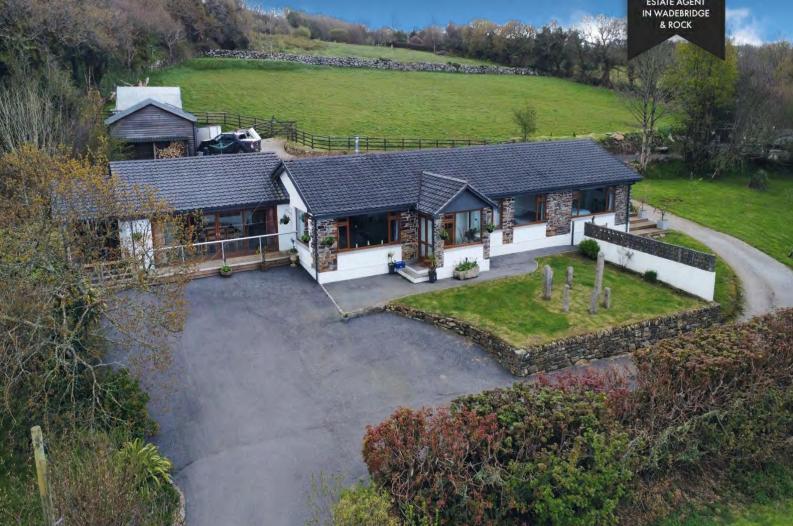

#### Stoney Croft, Limehead, St Breward

Nestled within the idyllic village of St Breward, this detached five-bedroom bungalow presents an exceptional opportunity in the heart of the picturesque Cornish countryside.

-Council Banding-E

Nestled within the idyllic village of St Breward, this detached five-bedroom bungalow presents an exceptional opportunity in the heart of the picturesque Cornish countryside. Offering a spacious and versatile layout, the property welcomes with a contemporary finish throughout, showcasing a seamless blend of style and comfort.

Beyond the residence, the property unfolds to reveal a sprawling garden area, comprising both open space and shaded retreats beneath mature trees, providing a haven for outdoor activities and relaxation. Ample parking, a garage/workshop, and a stable further enhance the appeal, the large plot offers versatility for hobbyists or those with agricultural and equestrian pursuits.

Notably, this remarkable property is equipped with solar panels and its very own windmill, embodying sustainability and eco-conscious living. With its blend of modern amenities, scenic surroundings, and potential for agricultural endeavours, this residence epitomizes the quintessential Cornish lifestyle, offering a rare opportunity to embrace countryside living at its finest.