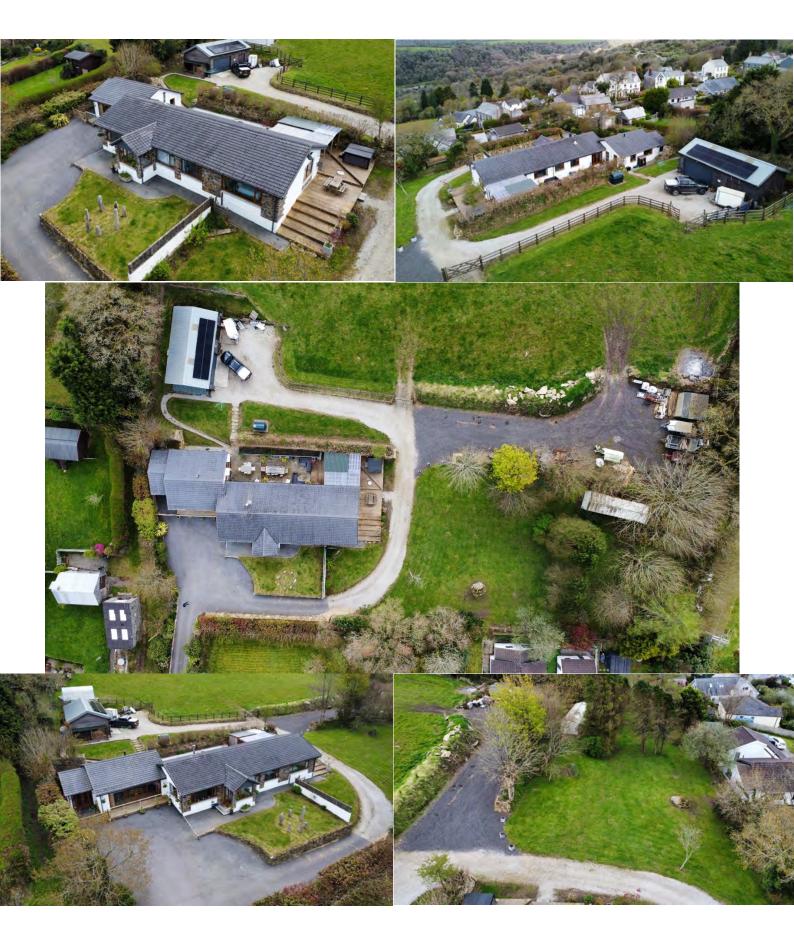

Beyond the residence, the property unfolds to reveal a sprawling garden area, comprising both open space and shaded retreats beneath mature trees, providing a haven for outdoor activities and relaxation. Ample parking, a garage/workshop, and a stable further enhance the appeal, the large plot offers versatility for hobbyists or those with agricultural and equestrian pursuits.

Beyond the residence, the property unfolds to reveal a sprawling garden area, comprising both open space and shaded retreats beneath mature trees, providing a haven for outdoor activities and relaxation. Ample parking, a garage/workshop, and a stable further enhance the appeal, the acre plot offers versatility for hobbyists or those with agricultural and equestrian pursuits.