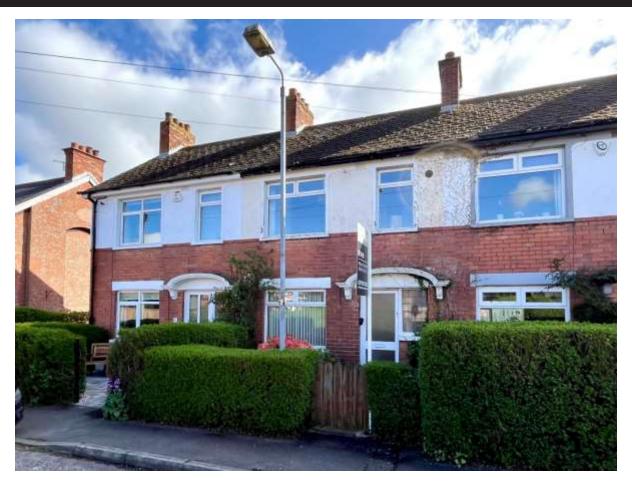

# 8 LOOPLAND ROAD, BELFAST, BT6 9EA OFFERS OVER £119,950

- Mid Terrace Property In Much Sought After Residential Area
- Local Amenities Of Cregagh Road Only A Short Walk & City Centre An Easy Commute
- Two Bright Spacious Reception Rooms
- Fitted Kitchen With Access To Rear Garden
- Three Well Proportioned First Floor Bedrooms
- Fitted Bathroom With Cast Iron Bath
- Priced To Allow For Modernisation With Excellent Potential To Create Ideal Home
- Majority uPVC Double Glazed Windows / Gas Fired Central Heating
- Front Garden & Enclosed Rear Garden
- Ideal For Owner Occupiers Or Investors

Situated in an ever popular and convenient residential location of East Belfast, 8 Loopland Road presents an excellent opportunity for a buyer to create their ideal home. This 3 bedroom mid-terrace property, priced to allow for modernisation, retains many original features while benefitting from majority uPVC double glazing, gas central heating, and an open aspect along Loopland Crescent.

With many amenities located close by, including coffee shops, supermarkets and leading schools, whilst also being within easy commute of Belfast City Centre, this property is sure to appeal to a wide range of perspective purchasers including owner occupiers and investors.