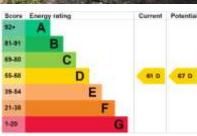

space for fridge freezer, access to rear yard & garden

### **First Floor**

Landing

Bed 1 (Front): 3.10m X 2.8m

Double glazed, tiled fireplace, fitted robes

Bed 2 (Rear) 3.10m X 2.8m Double glazed

Bed 3: 1.9m X 1.8m Double glazed, gas boiler

#### Bathroom

Panelled walls, cast iron bath, wall mounted sink & high flush WC. Hotpress

#### Outside

Small front garden in shrubs/hedges. Enclosed inner yard with outhouse to rear, leading to; Enclosed Easterly facing rear garden

This brochure, whilst believed to be accurate, is provided as a general guide only and does not constitute any part of an offer or contract. Intending purchasers should not rely on the contents as statements of representation of fact, but must satisfy themselves by inspection or otherwise as to their accuracy.