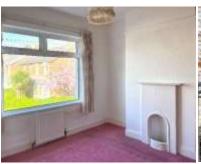

## **Ground Floor** Reception Hall

Lounge: 3.10m X 3m
Double glazed, fireplace

Dining Room: 3.10m X 3m Double glazed, fireplace

Kitchen: 3.35m X 1.8m

Range of high & low level fitted units, stainless steel sink & drainer, space for cooker, space for washing machine, space for fridge freezer, access to rear yard & garden