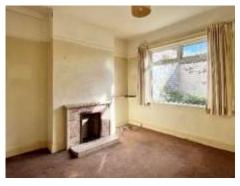

### **First Floor**

Landing

Bed 1 (Front): 3.10m X 2.8m

Double glazed, tiled fireplace, fitted robes

Bed 2 (Rear) 3.10m X 2.8m Double glazed

Bed 3: 1.9m X 1.8m Double glazed, gas boiler