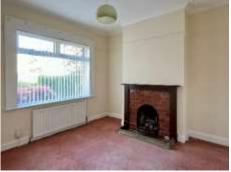

## **Ground Floor** Reception Hall

Lounge: 3.10m X 3m
Double glazed, fireplace

Dining Room: 3.10m X 3m Double glazed, fireplace

Kitchen: 3.35m X 1.8m

Range of high & low level fitted units, stainless steel sink & drainer, space for cooker, space for washing machine, space for fridge freezer, access to rear yard & garden