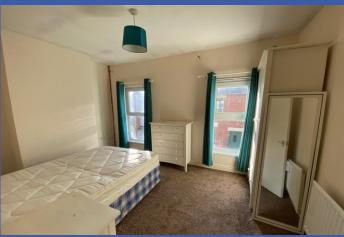

## FIRST FLOOR LANDING

BEDROOM 13' 8" x 9' 6" (4.17m x 2.9m)

BEDROOM 9' 10" x 8' 8" (3m x 2.64m)

**BATHROOM** White suite comprising pedestal wash hand basin with splash tiling, low flush WC, panelled bath with splash tiling and Triton shower, tiled floor, cupboard with gas fired boiler.