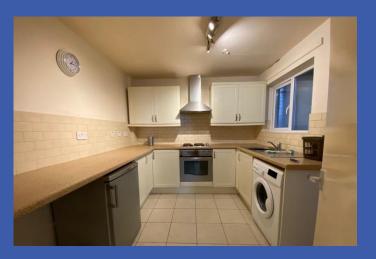

## **PROPERTY COMPRISES**

Front door to entrance hall.

**ENTRANCE HALL** Tiled floor.

LOUNGE OPEN PLAN TO DINING ROOM 20' 0" x 10' 3" (6.1m x 3.12m) Laminate wood effect floor, under stairs storage.

**KITCHEN 9' 6" x 8' 9" (2.9m x 2.67m)** Range of high and low level units, work surfaces, 1.5 bowl single drainer stainless sink unit with mixer tap, 4 ring hob with electric oven under and extractor fan over, plumbed for washing machine, space for fridge/freezer, part tiled walls, tiled floor, door to rear.