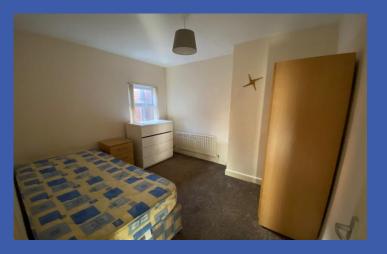

## FIRST FLOOR LANDING

BEDROOM 13' 8" x 9' 6" (4.17m x 2.9m)

BEDROOM 9' 10" x 8' 8" (3m x 2.64m)

**BATHROOM** White suite comprising pedestal wash hand basin with splash tiling, low flush WC, panelled bath with splash tiling and Triton shower, tiled floor, cupboard with gas fired boiler.