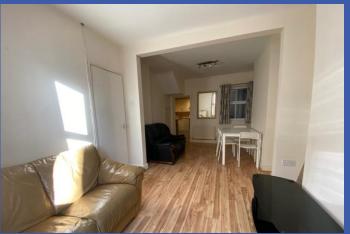

This well presented mid terrace property is ideally located just off Lisburn Road.

The property offers bright and well proportioned accommodation with an entrance hall leading to a generous lounge with open arch to the dining room along with a modern kitchen on the ground floor.

## **PROPERTY COMPRISES**

Front door to entrance hall.

**ENTRANCE HALL** Tiled floor.

LOUNGE OPEN PLAN TO DINING ROOM 20' 0" x 10' 3" (6.1m x 3.12m) Laminate wood effect floor, under stairs storage.

**KITCHEN 9' 6" x 8' 9" (2.9m x 2.67m)** Range of high and low level units, work surfaces, 1.5 bowl single drainer stainless sink unit with mixer tap, 4 ring hob with electric oven under and extractor fan over, plumbed for washing machine, space for fridge/freezer, part tiled walls, tiled floor, door to rear.