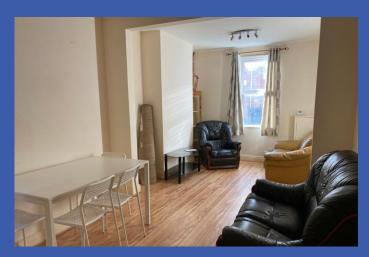

This well presented mid terrace property is ideally located just off Lisburn Road.

The property offers bright and well proportioned accommodation with an entrance hall leading to a generous lounge with open arch to the dining room along with a modern kitchen on the ground floor.

## **PROPERTY COMPRISES**

Front door to entrance hall.

**ENTRANCE HALL** Tiled floor.

LOUNGE OPEN PLAN TO DINING ROOM 20' 0" x 10' 3" (6.1m x 3.12m) Laminate wood effect floor, under stairs storage.

**KITCHEN 9' 6" x 8' 9" (2.9m x 2.67m)** Range of high and low level units, work surfaces, 1.5 bowl single drainer stainless sink unit with mixer tap, 4 ring hob with electric oven under and extractor fan over, plumbed for washing machine, space for fridge/freezer, part tiled walls, tiled floor, door to rear.