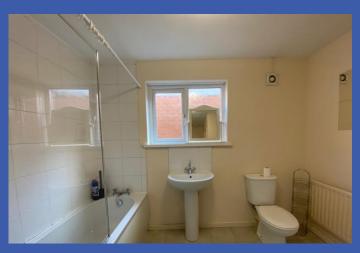

## FIRST FLOOR LANDING

BEDROOM 13' 8" x 9' 6" (4.17m x 2.9m)

BEDROOM 9' 10" x 8' 8" (3m x 2.64m)

**BATHROOM** White suite comprising pedestal wash hand basin with splash tiling, low flush WC, panelled bath with splash tiling and Triton shower, tiled floor, cupboard with gas fired boiler.