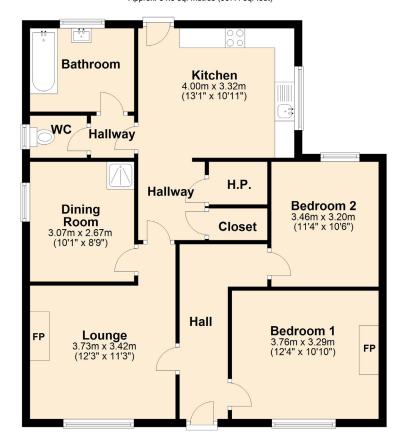

#### Floor Plans

## Ground Floor Approx. 84.3 sq. metres (907.4 sq. feet)

Total area: approx. 84.3 sq. metres (907.4 sq. feet)

We endeavour to make our sales details accurate and reliable, however they should not be relied on as statements or representations of fact and they do not constitute any part of an offer or contract. The reseller does not make any representation or give any warranty in relation to the property and we have no authority to do so on behalf of the seller. Any information given by us in these sales details or otherwise is given without responsibility on our part. Services, fitting, and equipment referred to in the sales details have not been tested (unless otherwise stated) and no warranty can be given as to their condition. We strongly recommend that all information, which we provide, about the property is verified by yourself or your advisers. Site plans on brochures are not drawn to scale, however we are happy to provide scale drawings from our office. Artist's impressions are for illustrative purposes only. All details including materials, finishes etc. should be clarified with the agents prior to booking.