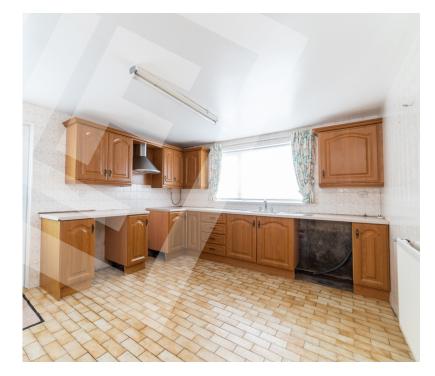

### Key Features

- Cottage Style Detached Bungalow On A Spacious Site
- Adaptable Accommodation Offering Lounge And Three Bedrooms
- · Spacious Kitchen
- Bathroom And Separate WC
- Oil Fired Central Heating
- Double Glazed Windows
- · Workshop Sub-Divided Into Several Stores
- Detached Garage And Tarmac Driveway