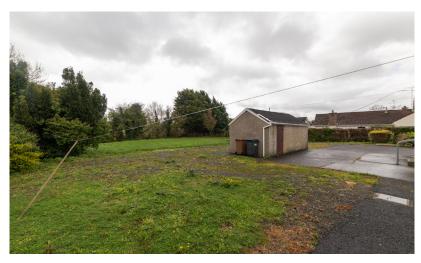

### Cottage Style Detached Bungalow On A Spacious Site

With its spacious site, the bungalow offers enormous potential for renovation and extension or replacement (subject to approvals). Although in need of modernisation, the property itself offers an adaptable layout to suit a variety of buyers. The garage and large workshop will appeal in particular to the small business owner.

### Key Features

- Cottage Style Detached Bungalow On A Spacious Site
- Adaptable Accommodation Offering Lounge And Three Bedrooms
- · Spacious Kitchen
- Bathroom And Separate WC
- Oil Fired Central Heating
- Double Glazed Windows
- · Workshop Sub-Divided Into Several Stores
- Detached Garage And Tarmac Driveway