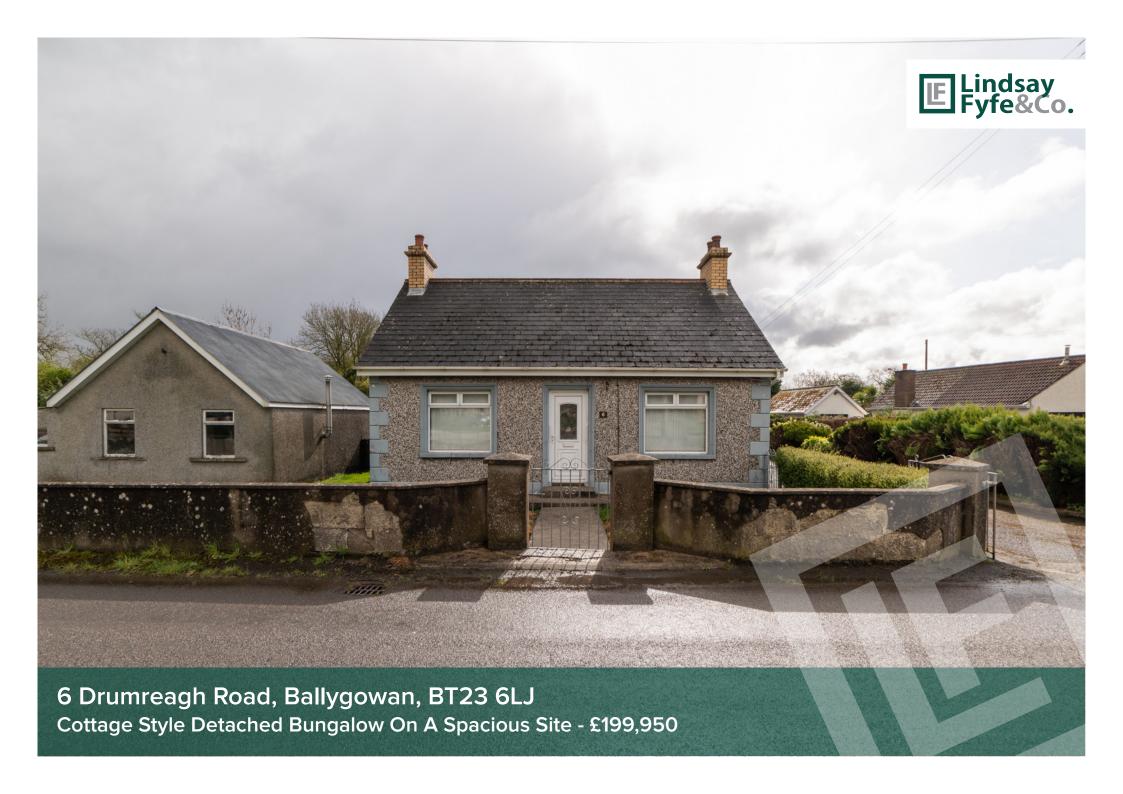

## 6 Drumreagh Road, Ballygowan, BT23 6LJ

### Cottage Style Detached Bungalow On A Spacious Site

With its spacious site, the bungalow offers enormous potential for renovation and extension or replacement (subject to approvals). Although in need of modernisation, the property itself offers an adaptable layout to suit a variety of buyers. The garage and large workshop will appeal in particular to the small business owner.

# 6 Drumreagh Road, Ballygowan, BT23 6LJ

Cottage Style Detached Bungalow On A Spacious Site - £199,950