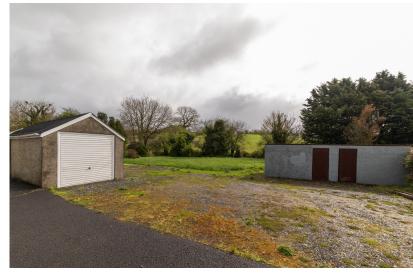

### Cottage Style Detached Bungalow On A Spacious Site

With its spacious site, the bungalow offers enormous potential for renovation and extension or replacement (subject to approvals). Although in need of modernisation, the property itself offers an adaptable layout to suit a variety of buyers. The garage and large workshop will appeal in particular to the small business owner.

### Key Features

- Cottage Style Detached Bungalow On A Spacious Site
- Adaptable Accommodation Offering Lounge And Three Bedrooms
- · Spacious Kitchen
- Bathroom And Separate WC
- Oil Fired Central Heating
- Double Glazed Windows
- · Workshop Sub-Divided Into Several Stores
- Detached Garage And Tarmac Driveway