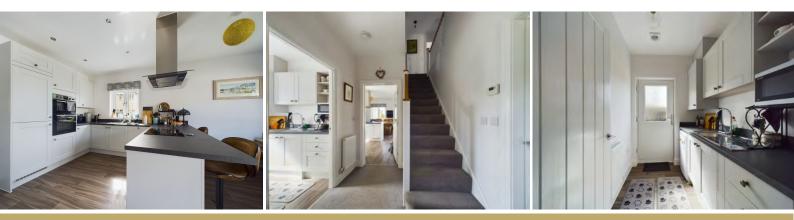

As you enter, you're greeted by a spacious and inviting kitchen-diner, the heart of the home. Sleek, contemporary design meets functionality in this expansive culinary space, perfect for entertaining guests or enjoying family meals. Natural light floods in through large windows, illuminating the room and framing panoramic views of the surrounding countryside.

Adjacent to the kitchen, you'll find a generously sized living area, offering ample space for relaxation and socializing. Whether you're unwinding after a long day or hosting gatherings with loved ones, this versatile living space provides the ideal setting.