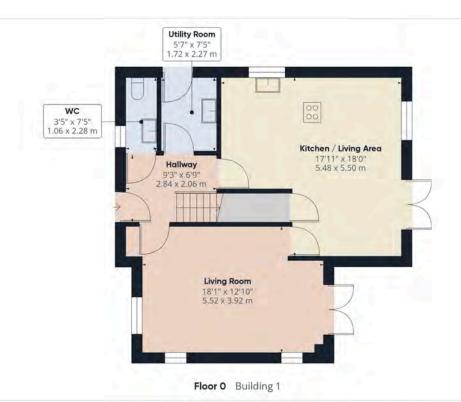

As you enter, you're greeted by a spacious and inviting kitchen-diner, the heart of the home. Sleek, contemporary design meets functionality in this expansive culinary space, perfect for entertaining guests or enjoying family meals. Natural light floods in through large windows, illuminating the room and framing panoramic views of the surrounding countryside.

Adjacent to the kitchen, you'll find a generously sized living area, offering ample space for relaxation and socializing. Whether you're unwinding after a long day or hosting gatherings with loved ones, this versatile living space provides the ideal setting.

Upstairs, four well-appointed bedrooms await, each designed with comfort and tranquillity in mind. The master suite boasts its own en-suite bathroom, offering a private sanctuary to retreat to at the end of the day. The remaining bedrooms are equally inviting, providing plenty of space for family members or guests.