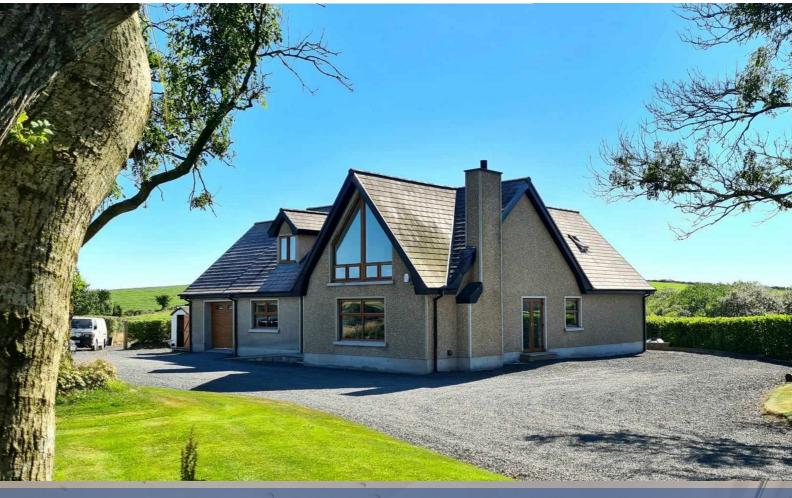

## 26 Gransha Road

Dromara, Dromore, BT25 2ER

"Bonnyview House" Built in 2008 is a charming and uniquely bespoke style property located in the outskirts of both Dromore and Dromara Villages. This impressive home is situated on a generous 0.75 acre site with mature lawns, hedging and additional yard area. Surrounded by trees and green fields it gives the prospective purchaser optimal privacy while still being just minutes from the nearest shops and villages.

The unique feeling continues throughout; from the Bespoke spiral staircase, Italian kitchen, and Ivory polished porcelain flooring throughout downstairs. The property has been tastefully decorated throughout and has been highly maintained by the current owners. Downstairs there is a spacious living room, Italian designer kitchen and utility room plus a second reception room. There are 2 double bedrooms downstairs and two upstairs bedrooms with en-suites and a family bathroom. The property also enjoys a large private laneway and large gardens surrounding the site.

- A Superb And Uniquely Designed Bespoke Family Home With Panoramic Views
- Bright Spacious Lounge With Multi Fuel Stove
- Italian Designer Scavolini Kitchen With Quartz Worktops And Integrated
- Four Double Bedrooms (Two With En Suites)
- Large Gallery Landing With Panoramic Views Over Slieve Croob And
- Luxury 5 Piece Bathroom With Jacuzzi Suite And Separate Shower Area
- Outside Laid In Lawn With Gravel Area
- Oil Fired Central Heating System/Oak Effect PVC Double Glazed Windows