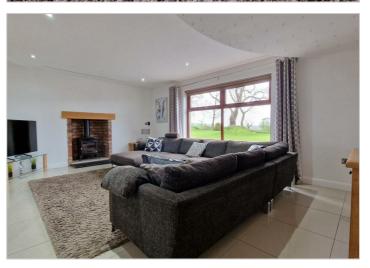

The unique feeling continues throughout; from the Bespoke spiral staircase, Italian kitchen, and Ivory polished porcelain flooring throughout downstairs. The property has been tastefully decorated throughout and has been highly maintained by the current owners. Downstairs there is a spacious living room, Italian designer kitchen and utility room plus a second reception room. There are 2 double bedrooms downstairs and two upstairs bedrooms with en-suites and a family bathroom. The property also enjoys a large private laneway and large gardens surrounding the site.

- A Superb And Uniquely Designed Bespoke Family Home With Panoramic Views
- Bright Spacious Lounge With Multi Fuel Stove
- Italian Designer Scavolini Kitchen With Quartz Worktops And Integrated
- Four Double Bedrooms (Two With En Suites)
- Large Gallery Landing With Panoramic Views Over Slieve Croob And
- Luxury 5 Piece Bathroom With Jacuzzi Suite And Separate Shower Area
- Outside Laid In Lawn With Gravel Area
- Oil Fired Central Heating System/Oak Effect PVC Double Glazed Windows