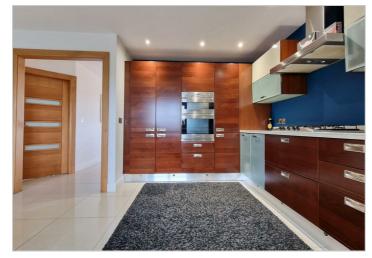

The unique feeling continues throughout; from the Bespoke spiral staircase, Italian kitchen, and Ivory polished porcelain flooring throughout downstairs. The property has been tastefully decorated throughout and has been highly maintained by the current owners. Downstairs there is a spacious living room, Italian designer kitchen and utility room plus a second reception room. There are 2 double bedrooms downstairs and two upstairs bedrooms with en-suites and a family bathroom. The property also enjoys a large private laneway and large gardens surrounding the site.

- A Superb And Uniquely Designed Bespoke Family Home With Panoramic Views
- Bright Spacious Lounge With Multi Fuel Stove
- Italian Designer Scavolini Kitchen With Quartz Worktops And Integrated
- Four Double Bedrooms (Two With En Suites)
- Large Gallery Landing With Panoramic Views Over Slieve Croob And
- Luxury 5 Piece Bathroom With Jacuzzi Suite And Separate Shower Area
- Outside Laid In Lawn With Gravel Area
- Oil Fired Central Heating System/Oak Effect PVC Double Glazed Windows