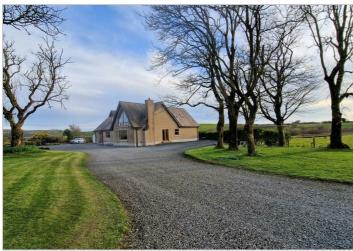

## 26 Gransha Road

Dromara, Dromore, BT25 2ER

"Bonnyview House" Built in 2008 is a charming and uniquely bespoke style property located in the outskirts of both Dromore and Dromara Villages. This impressive home is situated on a generous 0.75 acre site with mature lawns, hedging and additional yard area. Surrounded by trees and green fields it gives the prospective purchaser optimal privacy while still being just minutes from the nearest shops and villages.

Situated centrally between Banbridge, Dromore and Ballynahinch this home is just a few minutes drive in either direction to any of the closest towns. The Primary school bus picks up at the end of the lane while the Secondary school buses pick up from the bottom of the road and head to all the neighbouring towns and cities.