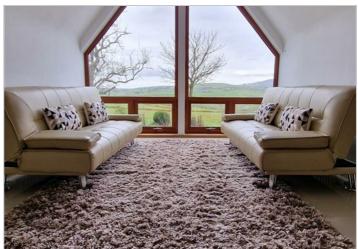

The unique feeling continues throughout; from the Bespoke spiral staircase, Italian kitchen, and Ivory polished porcelain flooring throughout downstairs. The property has been tastefully decorated throughout and has been highly maintained by the current owners. Downstairs there is a spacious living room, Italian designer kitchen and utility room plus a second reception room. There are 2 double bedrooms downstairs and two upstairs bedrooms with en-suites and a family bathroom. The property also enjoys a large private laneway and large gardens surrounding the site.

- A Superb And Uniquely Designed Bespoke Family Home With Panoramic Views
- Bright Spacious Lounge With Multi Fuel Stove
- Italian Designer Scavolini Kitchen With Quartz Worktops And Integrated
- Four Double Bedrooms (Two With En Suites)
- Large Gallery Landing With Panoramic Views Over Slieve Croob And
- Luxury 5 Piece Bathroom With Jacuzzi Suite And Separate Shower Area
- Outside Laid In Lawn With Gravel Area
- Oil Fired Central Heating System/Oak Effect PVC Double Glazed Windows